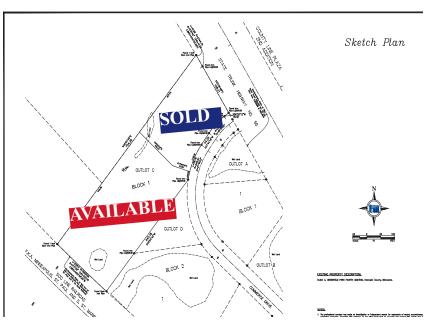

## PROPERTY INFORMATION

- \* Sales Price \$3.00/psf
- \* Lot is 2.32 Acres (Divisible)
- \* Hennepin County
- \* PID 29-119-24-44-0008 2023 Taxes \$3,722.09
- \* Zoned: I-1 Light Industrial
- \* Easy Access to Highway 55
- \* Full Access Intersection
- \* 15 Miles to I-94
- \* Businesses in Area Include: DiversiFoam Products, Molly's Wine & Spirits, Bankwest, Ace Hardware, Tractor Supply Co, Subway, Dominos Pizza, Holiday Stationstore, EPA Audio Visual and more.