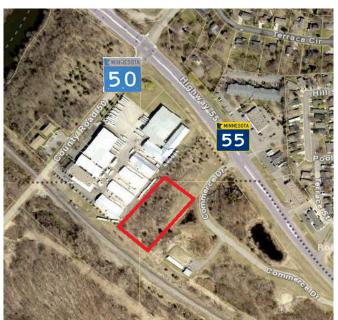

## For Sale Commercial/Industrial Land xxx Commerce Drive, Greenfield 55357

## PROPERTY INFORMATION

- \* Sales Price \$3.00/psf
- \* Lot is 2.32 Acres (Divisible)
- \* Hennepin County
- \* PID 29-119-24-44-0008 2023 Taxes \$3,722.09
- \* Zoned: I-1 Light Industrial
- \* Easy Access to Highway 55
- \* Full Access Intersection
- \* 15 Miles to I-94
- \* Businesses in Area Include: DiversiFoam Products, Molly's Wine & Spirits, Bankwest, Ace Hardware, Tractor Supply Co, Subway, Dominos Pizza, Holiday Stationstore, EPA Audio Visual and more.