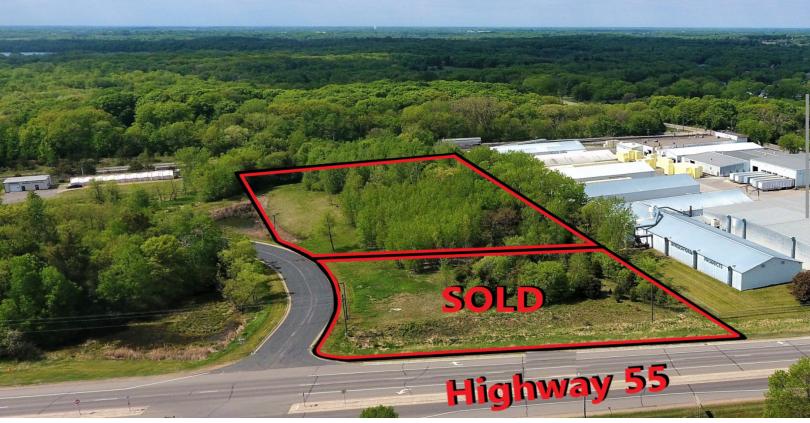

## PROPERTY INFORMATION

- \* Sales Price \$3.00/psf
- \* Lot is 2.32 Acres (Divisible)
- \* Hennepin County
- \* PID 29-119-24-44-0008 2023 Taxes \$3,722.09
- \* Zoned: I-1 Light Industrial
- \* Easy Access to Highway 55
- \* Full Access Intersection
- \* 15 Miles to I-94
- \* Businesses in Area Include: DiversiFoam Products, Molly's Wine & Spirits, Bankwest, Ace Hardware, Tractor Supply Co, Subway, Dominos Pizza, Holiday Stationstore, EPA Audio Visual and more.