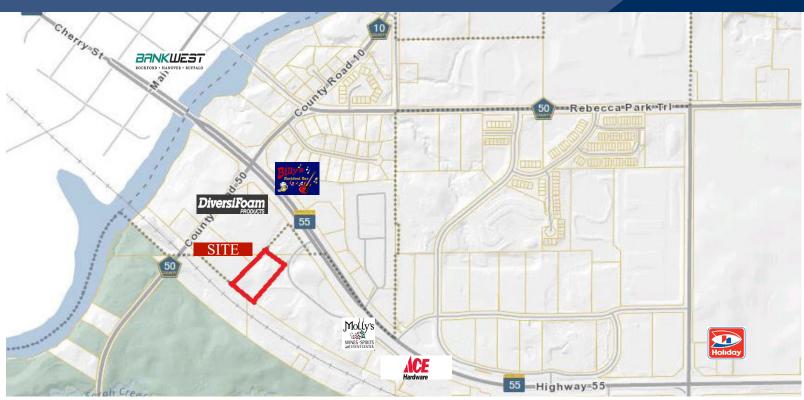

## PROPERTY INFORMATION

- \* Sales Price \$3.00/psf
- \* Lot is 2.32 Acres (Divisible)
- \* Hennepin County
- \* PID 29-119-24-44-0008 2023 Taxes \$3,722.09
- \* Zoned: I-1 Light Industrial
- \* Easy Access to Highway 55
- \* Full Access Intersection
- \* 15 Miles to I-94
- \* Businesses in Area Include: DiversiFoam Products, Molly's Wine & Spirits, Bankwest, Ace Hardware, Tractor Supply Co, Subway, Dominos Pizza, Holiday Stationstore, EPA Audio Visual and more.

## **TRAFFIC COUNTS - 2022**

\* Hwy 55 - 15,300 VPD \* Rebecca Parkway - 4,000 VPD Contact:
WAYNE ELAM
(763) 229-4982
WElam@crs-mn.com