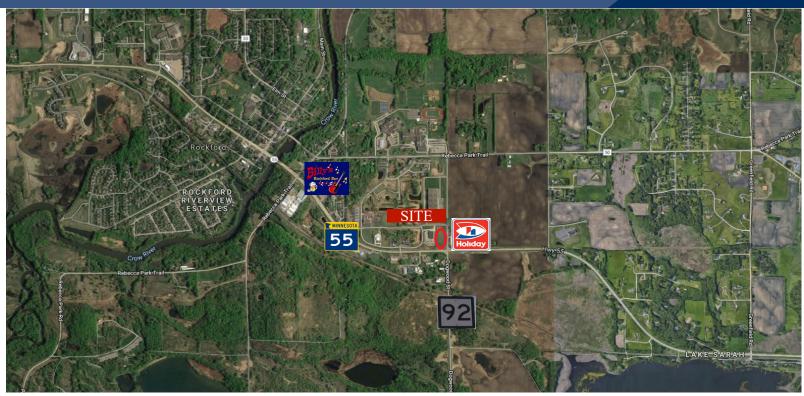

### PROPERTY INFORMATION

- \* Sales Price \$7.50/psf
- \* Lot is 2.66 Acres
- \* Hennepin County
- \* PID 28.119.24.34.0014 (1.65 Acres)
  - \* 2024 Taxes \$6,131.24
- \* PID 28.119.24.34.0013 (1.01 Acres)
  - \* 2024 Taxes \$4,795.82
- \* Zoned: General Business
- \* Businesses in Area Include: Tractor Supply, Subway, Micro Machine, Riverwood Covenant Church, Holiday Stationstore, Ace Hardware, Rockford High School and more...

#### LOCATION INFORMATION

- \* Located NW Corner of Hwy 55 & Dogwood St
- \* Easy Access to Highway 55
- \* High Visibility Corner
- \* Signalized Intersection
- \* Premium Retail Location
- \* 15 miles to 494