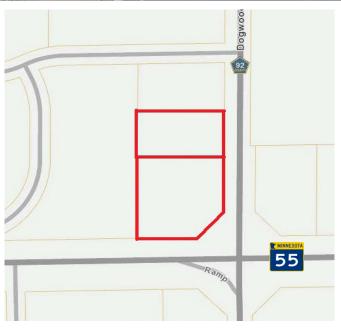

### PROPERTY INFORMATION

- \* Sales Price \$7.50/psf
- \* Lot is 2.66 Acres
- \* Hennepin County
- \* PID 28.119.24.34.0014 (1.65 Acres)
  - \* 2024 Taxes \$6,131.24
- \* PID 28.119.24.34.0013 (1.01 Acres)
  - \* 2024 Taxes \$4,795.82
- \* Zoned: General Business
- \* Businesses in Area Include: Tractor Supply, Subway, Micro Machine, Riverwood Covenant Church, Holiday Stationstore, Ace Hardware, Rockford High School and more...

#### LOCATION INFORMATION

- \* Located NW Corner of Hwy 55 & Dogwood St
- \* Easy Access to Highway 55
- \* High Visibility Corner
- \* Signalized Intersection
- \* Premium Retail Location
- \* 15 miles to 494