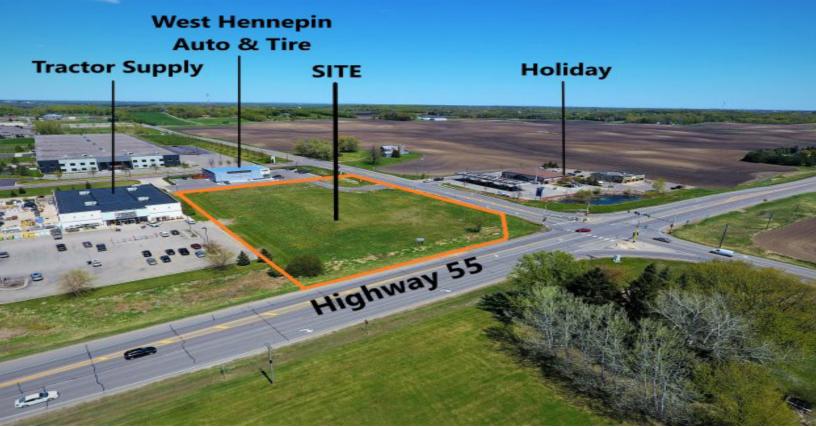

# For Sale Highway Commercial Land Hwy 55 / C.R. 92, Greenfield 55357

### PROPERTY INFORMATION

- \* Sales Price \$7.50/psf
- \* Lot is 2.66 Acres
- \* Hennepin County
- \* PID 28.119.24.34.0014 (1.65 Acres)
  - \* 2024 Taxes \$6,131.24
- \* PID 28.119.24.34.0013 (1.01 Acres)
  - \* 2024 Taxes \$4,795.82
- \* Zoned: General Business
- \* Businesses in Area Include: Tractor Supply, Subway, Micro Machine, Riverwood Covenant Church, Holiday Stationstore, Ace Hardware, Rockford High School and more...

#### LOCATION INFORMATION

- \* Located NW Corner of Hwy 55 & Dogwood St
- \* Easy Access to Highway 55
- \* High Visibility Corner
- \* Signalized Intersection
- \* Premium Retail Location
- \* 15 miles to 494