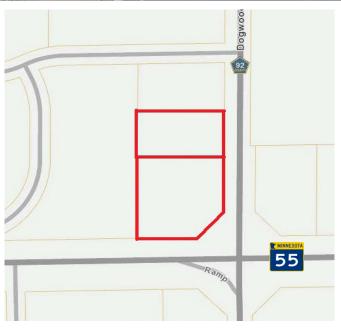

### PROPERTY INFORMATION

- \* Sales Price \$7.50/psf
  Reduced to \$5.00/psf
- \* Lot is 2.66 Acres
- \* Hennepin County
- \* PID 28.119.24.34.0014 (1.65 Acres)
  - \* 2024 Taxes \$6,131.24
- \* PID 28.119.24.34.0013 (1.01 Acres)
  - \* 2024 Taxes \$4,795.82
- \* Zoned: General Business
- \* Businesses in Area Include: Tractor Supply, Subway, Micro Machine, Riverwood Covenant Church, Holiday Stationstore, Ace Hardware, Rockford High School and more...

#### LOCATION INFORMATION

- \* Located NW Corner of Hwy 55 & Dogwood St
- \* Easy Access to Highway 55
- \* High Visibility Corner
- \* Signalized Intersection
- \* Premium Retail Location
- \* 15 miles to 494

#### **TRAFFIC COUNTS - 2023**

\* Hwy 55 - 14,600 VPD \* Dogwood St/CR 92 - 2,550 VPD

Contact:
WAYNE ELAM
(763) 229-4982
WElam@crs-mn.com