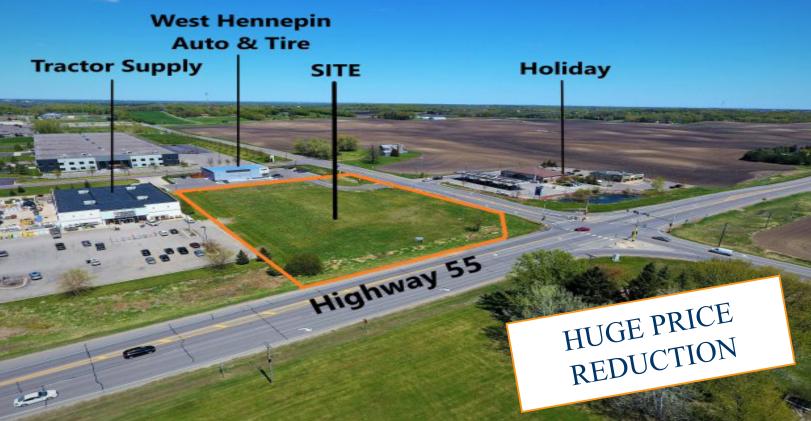

# For Sale Highway Commercial Land Hwy 55 / C.R. 92, Greenfield 55357

### PROPERTY INFORMATION

- \* Sales Price \$7.50/psf
  Reduced to \$5.00/psf
- \* Lot is 2.66 Acres
- \* Hennepin County
- \* PID 28.119.24.34.0014 (1.65 Acres)
  - \* 2024 Taxes \$6,131.24
- \* PID 28.119.24.34.0013 (1.01 Acres)
  - \* 2024 Taxes \$4,795.82
- \* Zoned: General Business
- \* Businesses in Area Include: Tractor Supply, Subway, Micro Machine, Riverwood Covenant Church, Holiday Stationstore, Ace Hardware, Rockford High School and more...

#### LOCATION INFORMATION

- \* Located NW Corner of Hwy 55 & Dogwood St
- \* Easy Access to Highway 55
- \* High Visibility Corner
- \* Signalized Intersection
- \* Premium Retail Location
- \* 15 miles to 494