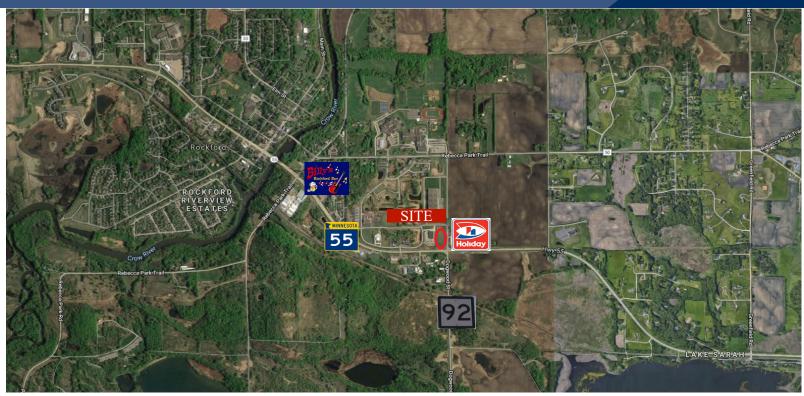

### PROPERTY INFORMATION

- \* Sales Price \$7.50/psf
  Reduced to \$5.00/psf
- \* Lot is 2.66 Acres
- \* Hennepin County
- \* PID 28.119.24.34.0014 (1.65 Acres)
  - \* 2024 Taxes \$6,131.24
- \* PID 28.119.24.34.0013 (1.01 Acres)
  - \* 2024 Taxes \$4,795.82
- \* Zoned: General Business
- \* Businesses in Area Include: Tractor Supply, Subway, Micro Machine, Riverwood Covenant Church, Holiday Stationstore, Ace Hardware, Rockford High School and more...

#### LOCATION INFORMATION

- \* Located NW Corner of Hwy 55 & Dogwood St
- \* Easy Access to Highway 55
- \* High Visibility Corner
- \* Signalized Intersection
- \* Premium Retail Location
- \* 15 miles to 494