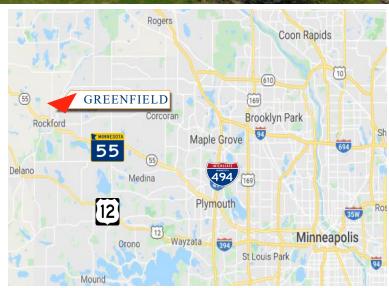

#### LOCATION INFORMATION

- \* Located NW Corner of Hwy 55 & Dogwood St
- \* Easy Access to Highway 55
- \* High Visibility Corner
- \* Signalized Intersection
- \* Premium Retail Location
- \* 15 miles to 494