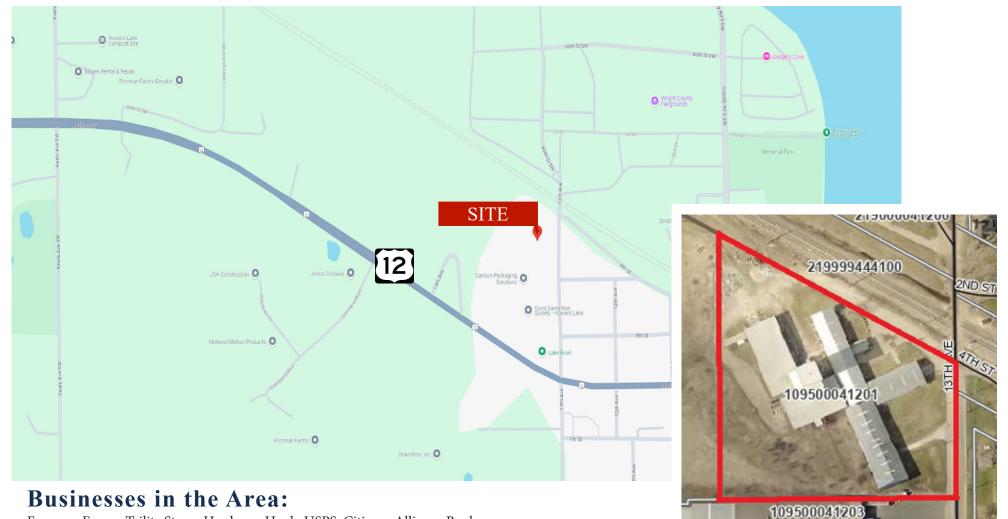

## HOWARD LAKE INDUSTRIAL SPACE

Lease Rate: \$2.50/psf Gross Space Available: 10,600/sf 305 13th Avenue, Howard Lake, MN 55349

Sheila Zachman, Broker 763.244.0600 SZachman@Crs-Mn.com

West of 13th Avenue

South of I-94

Forsman Farms, Trilite Stone, Hardware Hank, USPS, Citizens Alliance Bank,

Carlson Packaging Solutions, Munson Lakes Nutrition, Dura Supreme Cabinetry and more.

This information has been secured from sources we believe to be reliable, but we make no representations or warranties explained or implied as to the accuracy of the information. Buyer must verify the information and bears all risk for any inaccuracies.

| PROPERTY OVERVIEW  |                       |
|--------------------|-----------------------|
| Lease Rate         |                       |
| \$2.50/psf Gross   |                       |
|                    |                       |
| Operating Expenses | \$100/Month Utilities |
| Building Size      | 48,268/sf             |
| Space Available    | 10,600/sf             |
| Wright County      | PID 109-500-041201    |
| 2025 Taxes         | \$22,572.00           |
| Zoned              | Industrial            |
| Year Built         | 1949                  |
| Tenant             | Multi-Tenant          |
| Floors             | One (1)               |
|                    |                       |