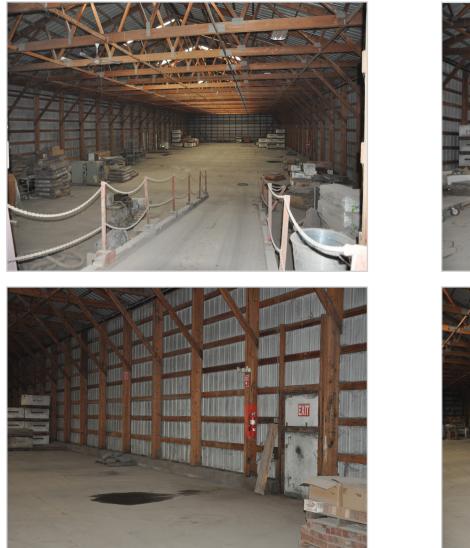

## BUILDING OVERVIEW

I.

| Cold Storage                     |
|----------------------------------|
| N/A                              |
| Fluorescent Lighting             |
| One (1)<br>8' x 10' - No Leveler |
| Shared Access to Drive-In Door   |
| 16'                              |
| No                               |
| No                               |
|                                  |

## **INTERIOR**

This information has been secured from sources we believe to be reliable, but we make no representations or warranties explained or implied as to the accuracy of the information. Buyer must verify the information and bears all risk for any inaccuracies.