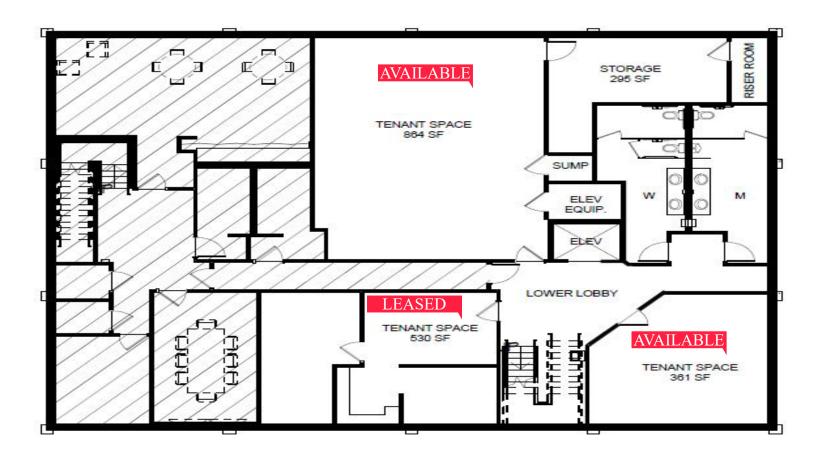

### PROPERTY INFORMATION

- \* LEASE RATE **\$6.00-15.00/psf**
- \* NNN Lease
- \* Operating Expenses <u>\$7.50</u>/psf (including utilities)
- \* Building is 10,000 Square Feet
- \* Available: Main Floor 910/sf Lower Level (2) Suites 361/sf - 864/sf
- \* McLeod County PID 23.317.0020
- \* Fastest growing city in Central, MN
- \* Progressive and innovative community
- \* State-of-the-art telecommunications service
- \* Visibility and access to Highway 15
- \* Located near Walmart Super Center, Subway, Game Stop, Liberty Tax, Kwik Trip, Applebee's, Hutchinson Community Hospital, Taco Bell, McDonald's, Buffalo Wild Wing's and much more . . .

### TRAFFIC COUNTS - 2022

- \* Highway 15 13,000 VPD
- \* Century Ave. 4,850 VPD

Main Level Floorplan Main Level 910/sf Available

Main Level (910/sf)

Lower Level Floorplan

Suite 864/sf Suite 361/sf

**Lower Level**