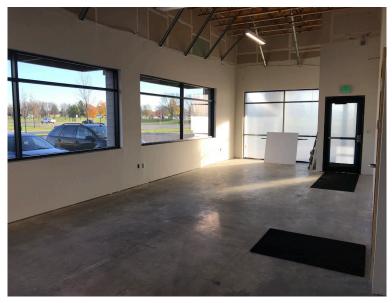

### PROPERTY INFORMATION

- \* LEASE RATE **\$6.00-15.00/psf**
- \* NNN Lease
- \* Operating Expenses <u>\$7.50</u>/psf (including utilities)
- \* Building is 10,000 Square Feet
- \* Available: Main Floor 910/sf Lower Level (2) Suites 361/sf - 864/sf
- \* McLeod County PID 23.317.0020
- \* Fastest growing city in Central, MN
- \* Progressive and innovative community
- \* State-of-the-art telecommunications service
- \* Visibility and access to Highway 15
- \* Located near Walmart Super Center, Subway, Game Stop, Liberty Tax, Kwik Trip, Applebee's, Hutchinson Community Hospital, Taco Bell, McDonald's, Buffalo Wild Wing's and much more . . .