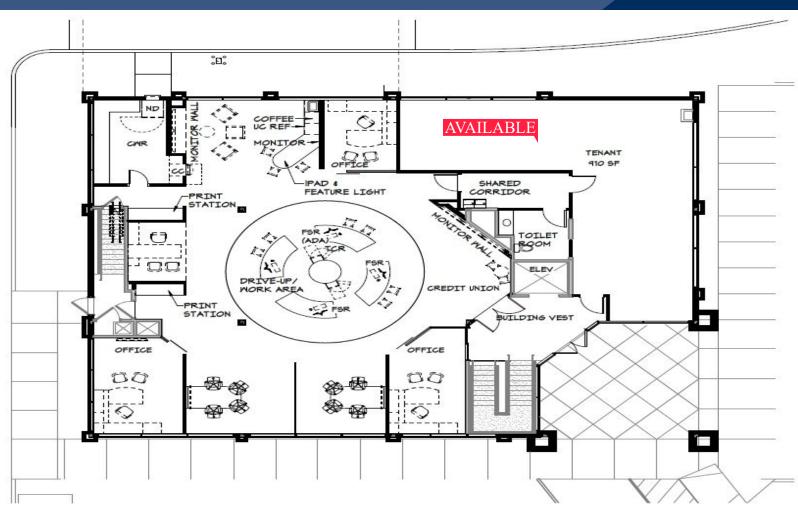

### TRAFFIC COUNTS - 2022

- \* Highway 15 13,000 VPD
- \* Century Ave. 4,850 VPD

Main Level Floorplan Main Level 910/sf Available

Main Level (910/sf)

Lower Level Floorplan

Suite 864/sf Suite 361/sf

**Lower Level**