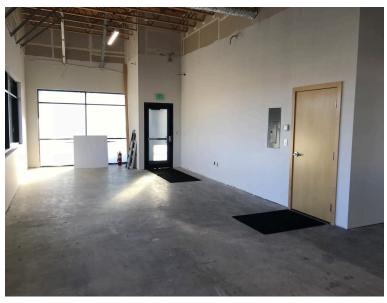

### PROPERTY INFORMATION

- \* LEASE RATE **\$6.00-15.00/psf**
- \* NNN Lease
- \* Operating Expenses <u>\$7.50</u>/psf (including utilities)
- \* Building is 10,000 Square Feet
- \* Available: Main Floor 910/sf Lower Level (2) Suites 361/sf - 864/sf
- \* McLeod County PID 23.317.0020
- \* Fastest growing city in Central, MN
- \* Progressive and innovative community
- \* State-of-the-art telecommunications service
- \* Visibility and access to Highway 15
- \* Located near Walmart Super Center, Subway, Game Stop, Liberty Tax, Kwik Trip, Applebee's, Hutchinson Community Hospital, Taco Bell, McDonald's, Buffalo Wild Wing's and much more . . .