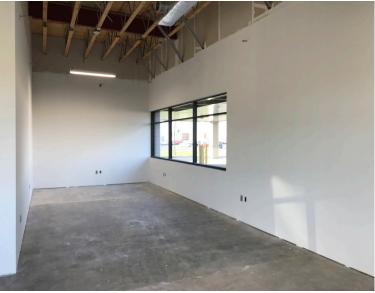

### PROPERTY INFORMATION

- \* LEASE RATE **\$6.00-15.00/psf**
- \* NNN Lease
- \* Operating Expenses <u>\$7.50</u>/psf (including utilities)
- \* Building is 10,000 Square Feet
- \* Available: Main Floor 910/sf Lower Level (2) Suites 361/sf - 864/sf
- \* McLeod County PID 23.317.0020
- \* Fastest growing city in Central, MN
- \* Progressive and innovative community
- \* State-of-the-art telecommunications service
- \* Visibility and access to Highway 15
- \* Located near Walmart Super Center, Subway, Game Stop, Liberty Tax, Kwik Trip, Applebee's, Hutchinson Community Hospital, Taco Bell, McDonald's, Buffalo Wild Wing's and much more . . .