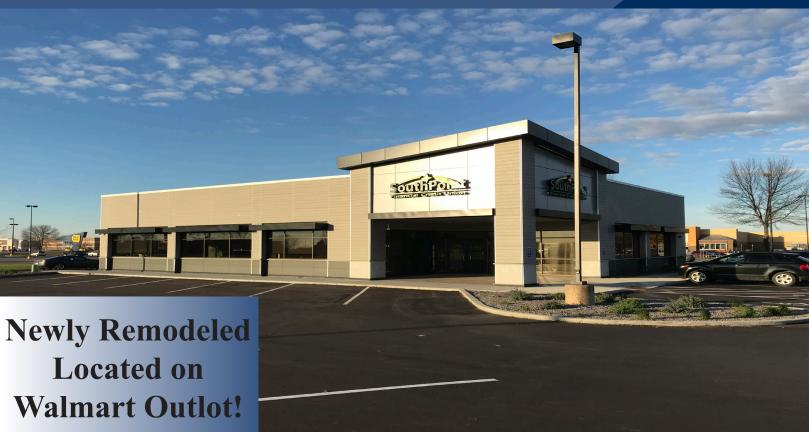

### PROPERTY INFORMATION

- \* LEASE RATE **\$6.00-15.00/psf**
- \* NNN Lease
- \* Operating Expenses <u>\$7.50</u>/psf (including utilities)
- \* Building is 10,000 Square Feet
- \* Available: Main Floor 910/sf Lower Level (2) Suites 361/sf - 864/sf
- \* McLeod County PID 23.317.0020
- \* Fastest growing city in Central, MN
- \* Progressive and innovative community
- \* State-of-the-art telecommunications service
- \* Visibility and access to Highway 15
- \* Located near Walmart Super Center, Subway, Game Stop, Liberty Tax, Kwik Trip, Applebee's, Hutchinson Community Hospital, Taco Bell, McDonald's, Buffalo Wild Wing's and much more . . .