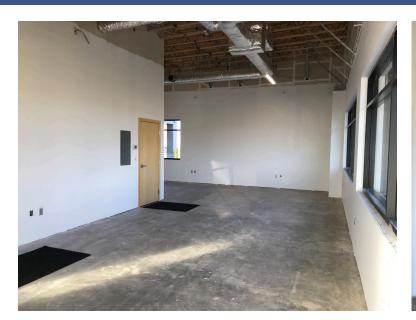

### PROPERTY INFORMATION

- \* LEASE RATE **\$6.00-15.00/psf**
- \* NNN Lease
- \* Operating Expenses <u>\$7.50</u>/psf (including utilities)
- \* Building is 10,000 Square Feet
- \* Available: Main Floor 910/sf Lower Level (2) Suites 361/sf - 864/sf
- \* McLeod County PID 23.317.0020
- \* Fastest growing city in Central, MN
- \* Progressive and innovative community
- \* State-of-the-art telecommunications service
- \* Visibility and access to Highway 15
- \* Located near Walmart Super Center, Subway, Game Stop, Liberty Tax, Kwik Trip, Applebee's, Hutchinson Community Hospital, Taco Bell, McDonald's, Buffalo Wild Wing's and much more . . .