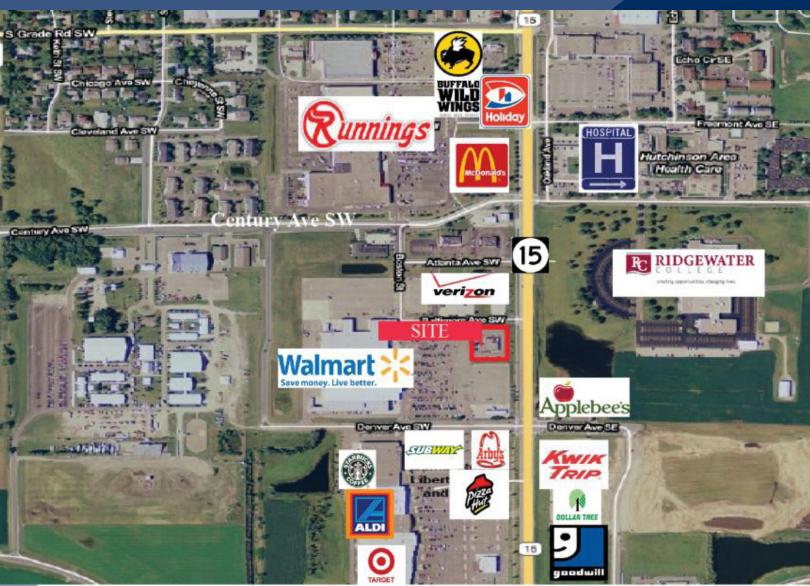

### PROPERTY INFORMATION

- \* LEASE RATE **\$6.00-15.00/psf**
- \* NNN Lease
- \* Operating Expenses <u>\$7.50</u>/psf (including utilities)
- \* Building is 10,000 Square Feet
- \* Available: Main Floor 910/sf Lower Level (2) Suites 361/sf - 864/sf
- \* McLeod County PID 23.317.0020
- \* Fastest growing city in Central, MN
- \* Progressive and innovative community
- \* State-of-the-art telecommunications service
- \* Visibility and access to Highway 15
- \* Located near Walmart Super Center, Subway, Game Stop, Liberty Tax, Kwik Trip, Applebee's, Hutchinson Community Hospital, Taco Bell, McDonald's, Buffalo Wild Wing's and much more . . .

#### PROPERTY INFORMATION

- \* Quick and Easy Access to Highway 15
- \* Less than 1 hour from Minneapolis
- \* Just 45 miles from I-94
- \* Regional Healthcare Hutchinson Area Health Care
- \* Major retailers in the area include Walmart Super Center, Taco Bell, Target, Best Buy, Buffalo Wild Wing's, Applebee's and much more.