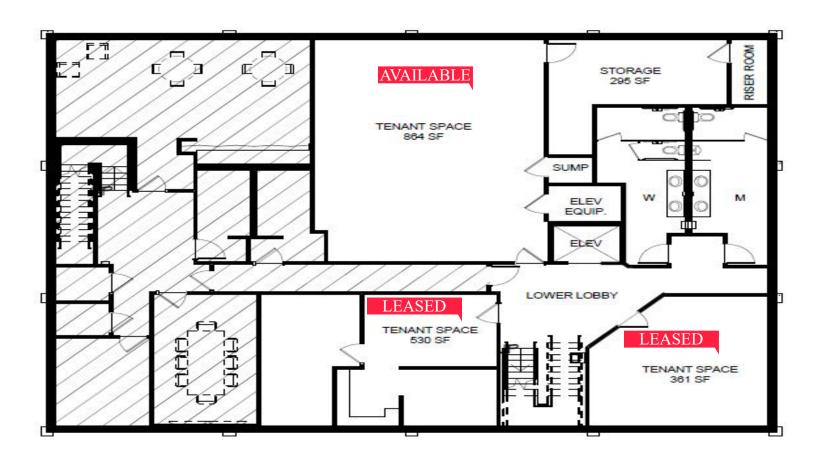

### PROPERTY INFORMATION

- \* LEASE RATE **\$8.00/psf-15.00/psf**
- \* NNN Lease
- \* Operating Expenses <u>\$7.50</u>/psf (including utilities)
- \* Building is 10,000 Square Feet
- \* Available: Main Floor 910/sf Lower Level (1) Suite 864/sf
- \* Lot is Appx. 1.0 Acre
- \* McLeod County PID 23.317.0020
- \* Fastest growing city in Central, MN
- \* Progressive and innovative community
- \* State-of-the-art telecommunications service
- \* Visibility and access to Highway 15
- \* Located near Walmart Super Center, Subway, Game Stop, Liberty Tax, Kwik Trip, Applebee's, Hutchinson Community Hospital, Taco Bell, McDonald's, Buffalo Wild Wing's and much more . . .

#### **TRAFFIC COUNTS - 2023**

- \* Highway 15 13,000 VPD
- \* Century Ave. 4,850 VPD

Main Level Floorplan Main Level 910/sf Available

Main Level (910/sf)

Lower Level Floorplan

Suite #1 - 864/sf

**Lower Level**