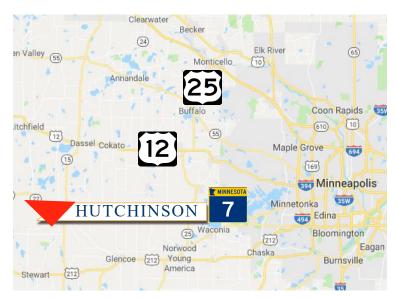

### **LOCATION INFORMATION**

- \* Quick and Easy Access to Highway 15
- \* Less than 1 hour from Minneapolis
- \* Just 45 miles from I-94
- \* Regional Healthcare Hutchinson Area Health Care
- \* Major retailers in the area include Walmart Super Center, Taco Bell, Target, Best Buy, Buffalo Wild Wing's, Applebee's and much more.