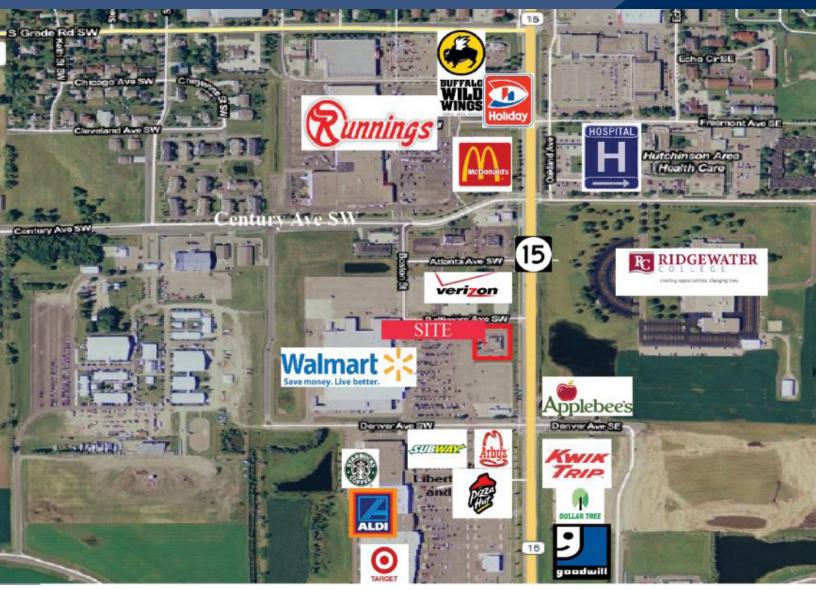

### PROPERTY INFORMATION

- \* LEASE RATE **\$8.00/psf-15.00/psf**
- \* NNN Lease
- \* Operating Expenses <u>\$7.50</u>/psf (including utilities)
- \* Building is 10,000 Square Feet
- \* Available: Main Floor 910/sf Lower Level (1) Suite 864/sf
- \* Lot is Appx. 1.0 Acre
- \* McLeod County PID 23.317.0020
- \* Fastest growing city in Central, MN
- \* Progressive and innovative community
- \* State-of-the-art telecommunications service
- \* Visibility and access to Highway 15
- \* Located near Walmart Super Center, Subway, Game Stop, Liberty Tax, Kwik Trip, Applebee's, Hutchinson Community Hospital, Taco Bell, McDonald's, Buffalo Wild Wing's and much more . . .

### **LOCATION INFORMATION**

- \* Quick and Easy Access to Highway 15
- \* Less than 1 hour from Minneapolis
- \* Just 45 miles from I-94
- \* Regional Healthcare Hutchinson Area Health Care
- \* Major retailers in the area include Walmart Super Center, Taco Bell, Target, Best Buy, Buffalo Wild Wing's, Applebee's and much more.