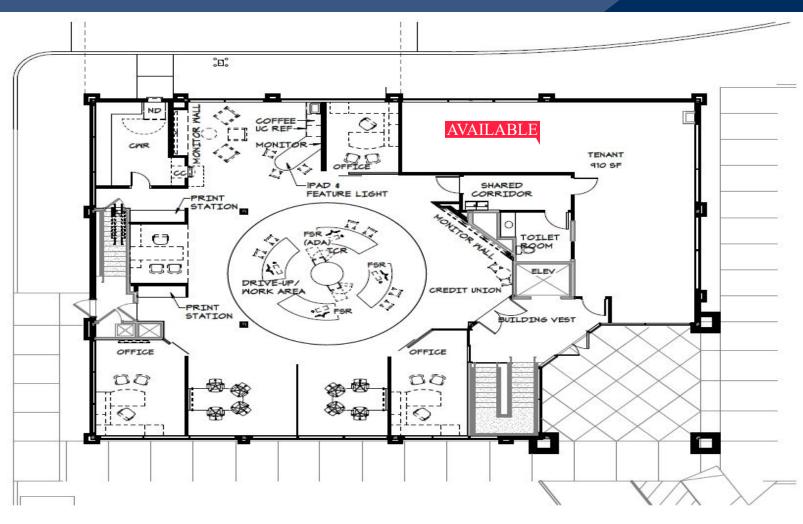

#### **TRAFFIC COUNTS - 2023**

- \* Highway 15 13,000 VPD
- \* Century Ave. 4,850 VPD

Main Level Floorplan Main Level 910/sf Available

Main Level (910/sf)

Lower Level Floorplan

Suite #1 - 864/sf

**Lower Level**