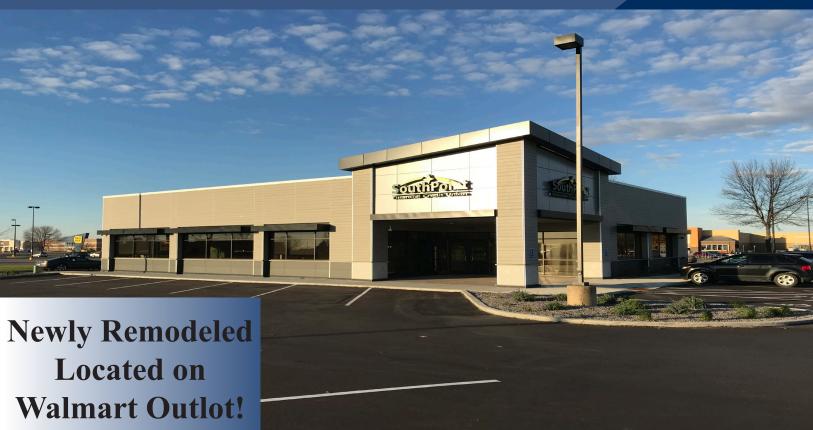

### PROPERTY INFORMATION

- \* LEASE RATE **\$8.00/psf-15.00/psf**
- \* NNN Lease
- \* Operating Expenses <u>\$7.50</u>/psf (including utilities)
- \* Building is 10,000 Square Feet
- \* Available: Main Floor 910/sf Lower Level (1) Suite 864/sf
- \* Lot is Appx. 1.0 Acre
- \* McLeod County PID 23.317.0020
- \* Fastest growing city in Central, MN
- \* Progressive and innovative community
- \* State-of-the-art telecommunications service
- \* Visibility and access to Highway 15
- \* Located near Walmart Super Center, Subway, Game Stop, Liberty Tax, Kwik Trip, Applebee's, Hutchinson Community Hospital, Taco Bell, McDonald's, Buffalo Wild Wing's and much more . . .