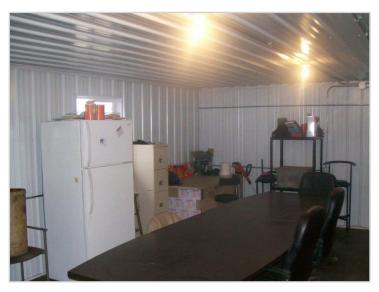

#### PROPERTY LOCATION

- \* Located North of Highway 12
- \* Corner of CR 34 & CR 24
- \* Just 55 Miles from the Twin Cities
- \* Businesses in the Area: Walmart, Dollar Tree, Americ-Inn, McDonald's, Subway, Napa, Pizza Hut, Running's, Taco John's, Fantastic Sam's and more.

#### **TRAFFIC COUNTS - 2024**

\* Highway 12 - 8,385 VPD

\* CSAH 34 - 3,980 VPD

\* CSAH 24 - 3,221 VPD



#### **PROPERTY OVERVIEW**

Sales Price (Real Estate & All FF&E) \$800,000.00

Sales Price (Real Estate Only) \$650,000.00

Parcel 16.6 Acres Industrial Land

Site (3) Commercial Buildings

> Office Building: 3,200/sf Shop/Warehouse: 4,698/sf

Cold Storage: 2,106/sf

County Meeker

> PID 14-0013000

2025 \$2,337.16 + Assessments \$18.84 Taxes

Zoned I-1 General Industry District



### INTERIOR/EXTERIOR









### **EXTERIOR**









# **EQUIPMENT**

Rice Lake Truck Scale 70' (120,000 Cap)





New Holland W80B Forks

#### New Holland W80B





MDI Yutani MP32013

## **EQUIPMENT**

1996 EZ Crusher Model A





Loadlifter 2400 4-Wheel Drive

#### Fiat Allis FR12B Turbo





LP Forklift FG Mitsubishi Explosion Proof