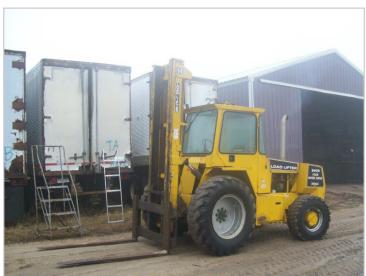

# **EQUIPMENT**

Rice Lake Truck Scale 70' (120,000 Cap)

New Holland W80B Forks

## **EQUIPMENT**

1996 EZ Crusher Model A

Loadlifter 2400 4-Wheel Drive