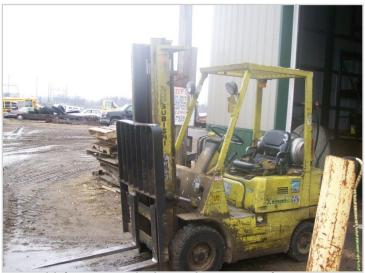

more.

#### **TRAFFIC COUNTS - 2024**

\* Highway 12 - 8,385 VPD

\* CSAH 34 - 3,980 VPD

\* CSAH 24 - 3,221 VPD



#### **PROPERTY OVERVIEW**

Sales Price (Real Estate & All FF&E) \$800,000.00

Sales Price (Real Estate Only) \$650,000.00

Parcel 16.6 Acres Industrial Land

Site (3) Commercial Buildings

> Office Building: 3,200/sf Shop/Warehouse: 4,698/sf

Cold Storage: 2,106/sf

County Meeker

> PID 14-0013000

2025 \$2,337.16 + Assessments \$18.84 Taxes

Zoned I-1 General Industry District



### INTERIOR/EXTERIOR









### **EXTERIOR**









# **EQUIPMENT**

Rice Lake Truck Scale 70' (120,000 Cap)





New Holland W80B Forks

#### New Holland W80B





MDI Yutani MP32013

## **EQUIPMENT**

1996 EZ Crusher Model A





Loadlifter 2400 4-Wheel Drive

#### Fiat Allis FR12B Turbo





LP Forklift FG Mitsubishi Explosion Proof