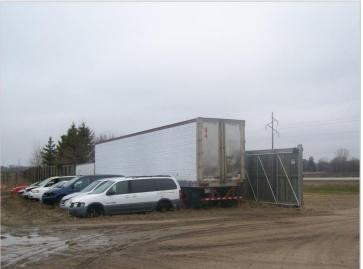

#### PROPERTY LOCATION

- \* Located North of Highway 12
- \* Corner of CR 34 & CR 24
- \* Just 55 Miles from the Twin Cities
- \* Businesses in the Area: Walmart, Dollar Tree, Americ-Inn, McDonald's, Subway, Napa, Pizza Hut, Running's, Taco John's, Fantastic Sam's and more.

#### **TRAFFIC COUNTS - 2024**

\* Highway 12 - 8,385 VPD

\* CSAH 34 - 3,980 VPD

\* CSAH 24 - 3,221 VPD



#### **PROPERTY OVERVIEW**

Sales Price (Real Estate & All FF&E) \$800,000.00

Sales Price (Real Estate Only) \$650,000.00

Parcel 16.6 Acres Industrial Land

Site (3) Commercial Buildings

> Office Building: 3,200/sf Shop/Warehouse: 4,698/sf

Cold Storage: 2,106/sf

County Meeker

> PID 14-0013000

2025 \$2,337.16 + Assessments \$18.84 Taxes

Zoned I-1 General Industry District



### INTERIOR/EXTERIOR









### **EXTERIOR**









# **EQUIPMENT**

Rice Lake Truck Scale 70' (120,000 Cap)





New Holland W80B Forks

#### New Holland W80B





MDI Yutani MP32013

## **EQUIPMENT**

1996 EZ Crusher Model A





Loadlifter 2400 4-Wheel Drive

#### Fiat Allis FR12B Turbo





LP Forklift FG Mitsubishi Explosion Proof