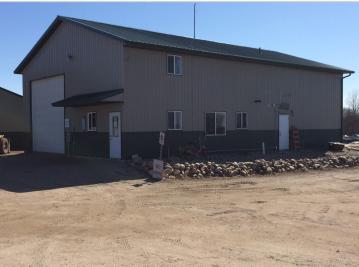

#### **PROPERTY OVERVIEW**

Sales Price (Real Estate & All FF&E) \$800,000.00

Sales Price (Real Estate Only) \$650,000.00

Parcel 16.6 Acres Industrial Land

Site (3) Commercial Buildings

> Office Building: 3,200/sf Shop/Warehouse: 4,698/sf

Cold Storage: 2,106/sf

County Meeker

> PID 14-0013000

2025 \$2,337.16 + Assessments \$18.84 Taxes

Zoned I-1 General Industry District

### **EXTERIOR**