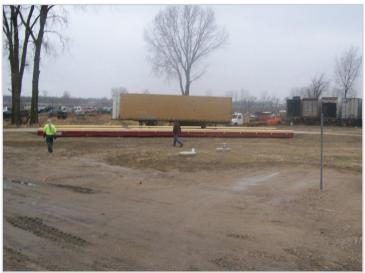

# **EQUIPMENT**

Rice Lake Truck Scale 70' (120,000 Cap)

New Holland W80B Forks