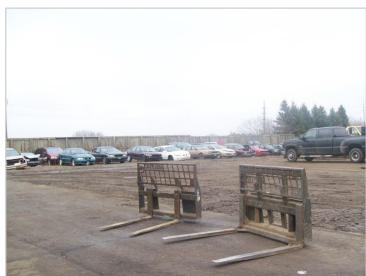

# **EQUIPMENT**

Rice Lake Truck Scale 70' (120,000 Cap)

New Holland W80B Forks