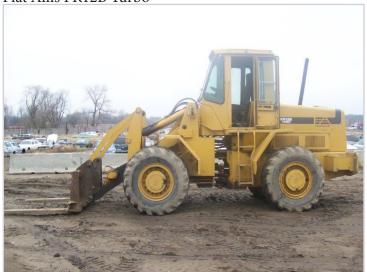

d more.

#### **TRAFFIC COUNTS - 2024**

\* Highway 12 - 8,385 VPD

\* CSAH 34 - 3,980 VPD

\* CSAH 24 - 3,221 VPD



#### **PROPERTY OVERVIEW**

Sales Price (Real Estate & All FF&E) \$800,000.00

Sales Price (Real Estate Only) \$650,000.00

Parcel 16.6 Acres Industrial Land

Site (3) Commercial Buildings

> Office Building: 3,200/sf Shop/Warehouse: 4,698/sf

Cold Storage: 2,106/sf

County Meeker

> PID 14-0013000

2025 \$2,337.16 + Assessments \$18.84 Taxes

Zoned I-1 General Industry District



### INTERIOR/EXTERIOR









### **EXTERIOR**









# **EQUIPMENT**

Rice Lake Truck Scale 70' (120,000 Cap)





New Holland W80B Forks

#### New Holland W80B





MDI Yutani MP32013

## **EQUIPMENT**

1996 EZ Crusher Model A





Loadlifter 2400 4-Wheel Drive

#### Fiat Allis FR12B Turbo





LP Forklift FG Mitsubishi Explosion Proof