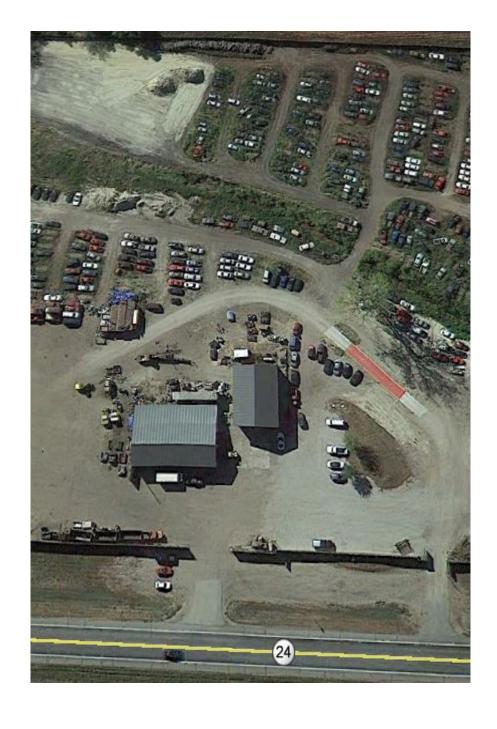

3.229.4982 WElam@Crs-Mn.com



#### PROPERTY LOCATION

- \* Located North of Highway 12
- \* Corner of CR 34 & CR 24
- \* Just 55 Miles from the Twin Cities
- \* Businesses in the Area: Walmart, Dollar Tree, Americ-Inn, McDonald's, Subway, Napa, Pizza Hut, Running's, Taco John's, Fantastic Sam's and more.

#### **TRAFFIC COUNTS - 2024**

\* Highway 12 - 8,385 VPD

\* CSAH 34 - 3,980 VPD

\* CSAH 24 - 3,221 VPD



#### **PROPERTY OVERVIEW**

Sales Price (Real Estate & All FF&E) \$800,000.00

Sales Price (Real Estate Only) \$650,000.00

Parcel 16.6 Acres Industrial Land

Site (3) Commercial Buildings

> Office Building: 3,200/sf Shop/Warehouse: 4,698/sf

Cold Storage: 2,106/sf

County Meeker

> PID 14-0013000

2025 \$2,337.16 + Assessments \$18.84 Taxes

Zoned I-1 General Industry District



### INTERIOR/EXTERIOR









### **EXTERIOR**









# **EQUIPMENT**

Rice Lake Truck Scale 70' (120,000 Cap)





New Holland W80B Forks

#### New Holland W80B





MDI Yutani MP32013

## **EQUIPMENT**

1996 EZ Crusher Model A





Loadlifter 2400 4-Wheel Drive

#### Fiat Allis FR12B Turbo





LP Forklift FG Mitsubishi Explosion Proof