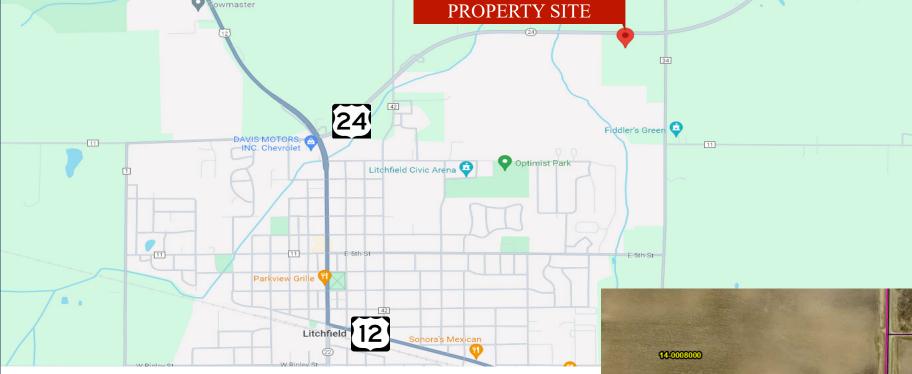

#### PROPERTY LOCATION

- \* Located North of Highway 12
- \* Corner of CR 34 & CR 24
- \* Just 55 Miles from the Twin Cities
- \* Businesses in the Area: Walmart, Dollar Tree, Americ-Inn, McDonald's, Subway, Napa, Pizza Hut, Running's, Taco John's, Fantastic Sam's and more.

#### **TRAFFIC COUNTS - 2024**

\* Highway 12 - 8,385 VPD

\* CSAH 34 - 3,980 VPD

\* CSAH 24 - 3,221 VPD