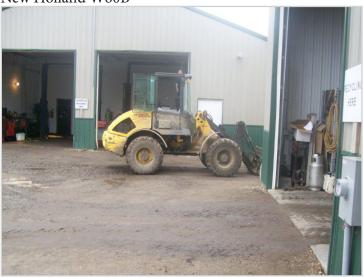

# **EQUIPMENT**

Rice Lake Truck Scale 70' (120,000 Cap)

New Holland W80B Forks

#### New Holland W80B

MDI Yutani MP32013