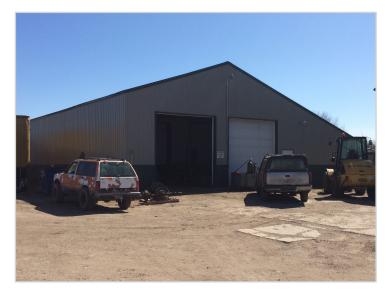

ON

- \* Located North of Highway 12
- \* Corner of CR 34 & CR 24
- \* Just 55 Miles from the Twin Cities
- \* Businesses in the Area: Walmart, Dollar Tree, Americ-Inn, McDonald's, Subway, Napa, Pizza Hut, Running's, Taco John's, Fantastic Sam's and more.

#### **TRAFFIC COUNTS - 2024**

\* Highway 12 - 8,385 VPD

\* CSAH 34 - 3,980 VPD

\* CSAH 24 - 3,221 VPD



#### **PROPERTY OVERVIEW**

Sales Price (Real Estate & All FF&E) \$800,000.00

Sales Price (Real Estate Only) \$650,000.00

Parcel 16.6 Acres Industrial Land

Site (3) Commercial Buildings

> Office Building: 3,200/sf Shop/Warehouse: 4,698/sf

Cold Storage: 2,106/sf

County Meeker

> PID 14-0013000

2025 \$2,337.16 + Assessments \$18.84 Taxes

Zoned I-1 General Industry District



### INTERIOR/EXTERIOR









### **EXTERIOR**









# **EQUIPMENT**

Rice Lake Truck Scale 70' (120,000 Cap)





New Holland W80B Forks

#### New Holland W80B





MDI Yutani MP32013

## **EQUIPMENT**

1996 EZ Crusher Model A





Loadlifter 2400 4-Wheel Drive

#### Fiat Allis FR12B Turbo





LP Forklift FG Mitsubishi Explosion Proof