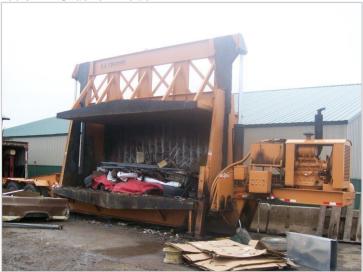

way, Napa, Pizza Hut, Running's, Taco John's, Fantastic Sam's and more.

#### **TRAFFIC COUNTS - 2024**

\* Highway 12 - 8,385 VPD

\* CSAH 34 - 3,980 VPD

\* CSAH 24 - 3,221 VPD



#### **PROPERTY OVERVIEW**

Sales Price (Real Estate & All FF&E) \$800,000.00

Sales Price (Real Estate Only) \$650,000.00

Parcel 16.6 Acres Industrial Land

Site (3) Commercial Buildings

> Office Building: 3,200/sf Shop/Warehouse: 4,698/sf

Cold Storage: 2,106/sf

County Meeker

> PID 14-0013000

2025 \$2,337.16 + Assessments \$18.84 Taxes

Zoned I-1 General Industry District



### INTERIOR/EXTERIOR









### **EXTERIOR**









# **EQUIPMENT**

Rice Lake Truck Scale 70' (120,000 Cap)





New Holland W80B Forks

#### New Holland W80B





MDI Yutani MP32013

## **EQUIPMENT**

1996 EZ Crusher Model A





Loadlifter 2400 4-Wheel Drive

#### Fiat Allis FR12B Turbo





LP Forklift FG Mitsubishi Explosion Proof