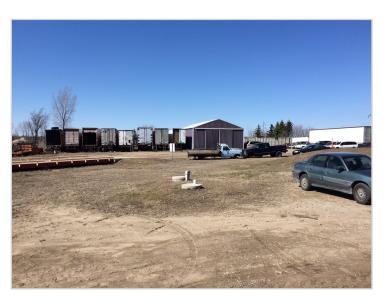

#### **PROPERTY OVERVIEW**

Sales Price (Real Estate & All FF&E) \$800,000.00

Sales Price (Real Estate Only) \$650,000.00

Parcel 16.6 Acres Industrial Land

Site (3) Commercial Buildings

> Office Building: 3,200/sf Shop/Warehouse: 4,698/sf

Cold Storage: 2,106/sf

County Meeker

> PID 14-0013000

2025 \$2,337.16 + Assessments \$18.84 Taxes

Zoned I-1 General Industry District