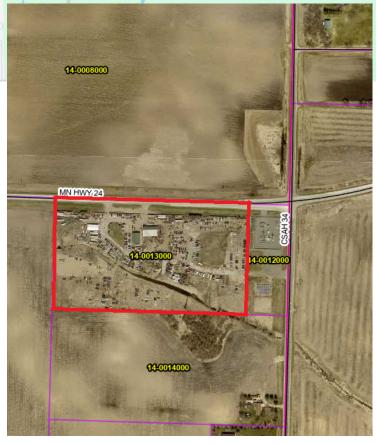

#### **PROPERTY OVERVIEW**

Sales Price (Real Estate & All FF&E) \$800,000.00

Sales Price (Real Estate Only) \$650,000.00

Parcel 16.6 Acres Industrial Land

Site (3) Commercial Buildings

> Office Building: 3,200/sf Shop/Warehouse: 4,698/sf

Cold Storage: 2,106/sf

County Meeker

> PID 14-0013000

2025 \$2,337.16 + Assessments \$18.84 Taxes

Zoned I-1 General Industry District