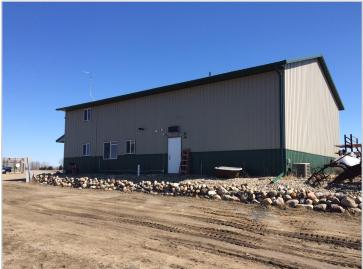

#### **PROPERTY OVERVIEW**

Sales Price (Real Estate & All FF&E) \$800,000.00

Sales Price (Real Estate Only) \$650,000.00

Parcel 16.6 Acres Industrial Land

Site (3) Commercial Buildings

> Office Building: 3,200/sf Shop/Warehouse: 4,698/sf

Cold Storage: 2,106/sf

County Meeker

> PID 14-0013000

2025 \$2,337.16 + Assessments \$18.84 Taxes

Zoned I-1 General Industry District

### **EXTERIOR**