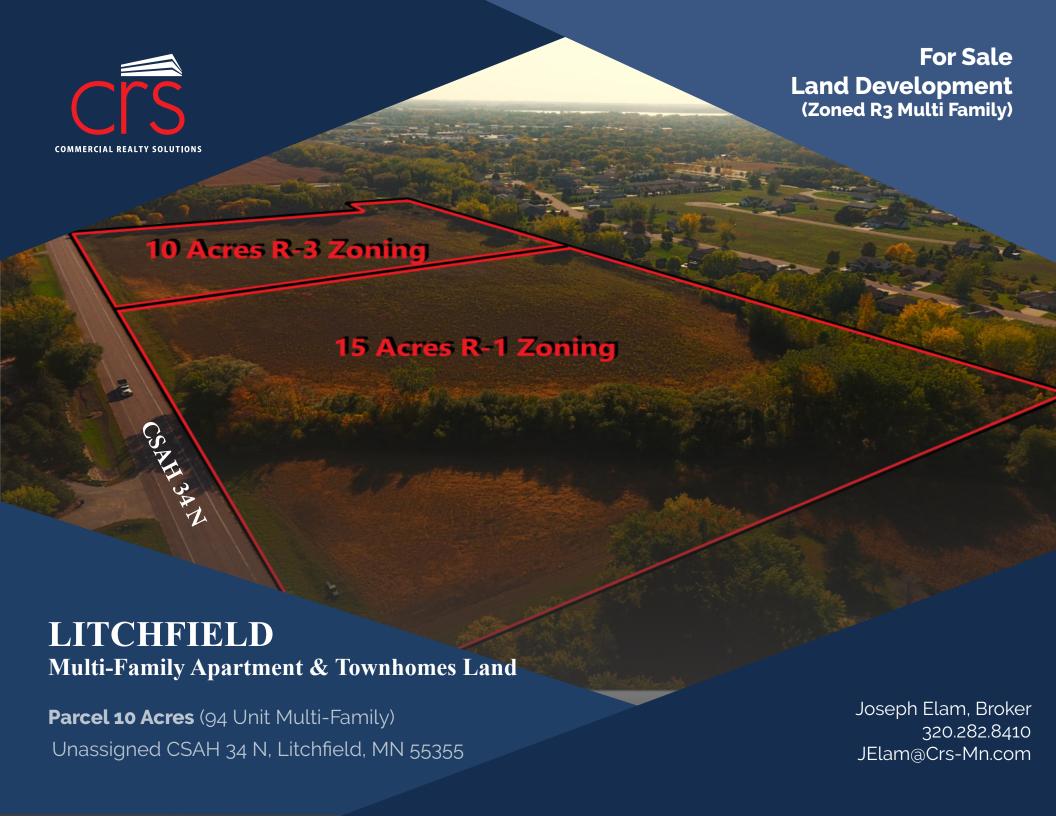

## **PROPERTY OVERVIEW**

Sales Price \$300,000.00

**Parcel** 10 Acres

**Development Plan** 34 Townhome & 60 Apartment Units

> County Meeker

> > PID 27-2878010

2024 \$484.00 **Taxes** 

Zoned R-3 High Density Residential District