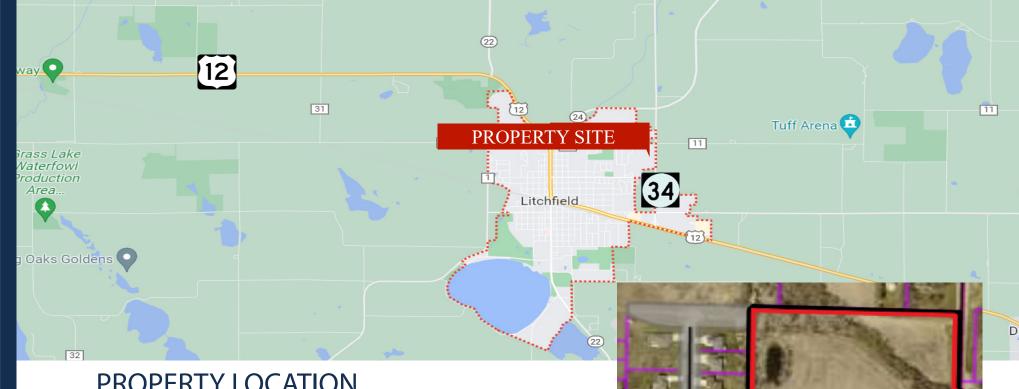

## PROPERTY LOCATION

- \* Great Location for Multi-Family Apartments & Townhomes
- \* Easy Access to County Road 34
- \* Within 1 Mile of Retail
- \* Businesses in the Area: Cenex, McDonald's, Runnings, Subway, Walmart and more.