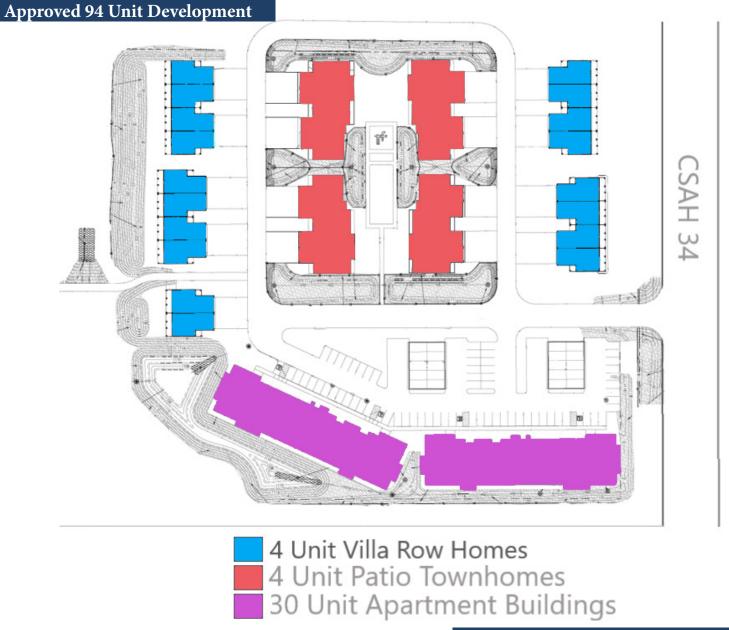

## **PROPERTY OVERVIEW**

Sales Price \$300,000.00

**Parcel** 10 Acres

**Development Plan** 34 Townhome & 60 Apartment Units

> County Meeker

> > PID 27-2878010

2024 \$484.00 **Taxes** 

Zoned R-3 High Density Residential District

## **DEVELOPMENT PLAN**

Site Plan Available