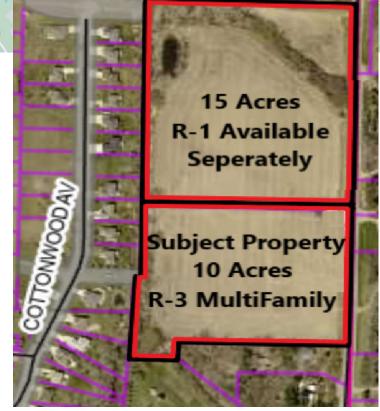

## **PROPERTY OVERVIEW**

Sales Price \$300,000.00

**Parcel** 10 Acres

**Development Plan** 34 Townhome & 60 Apartment Units

> County Meeker

> > PID 27-2878010

2024 \$484.00 **Taxes** 

Zoned R-3 High Density Residential District