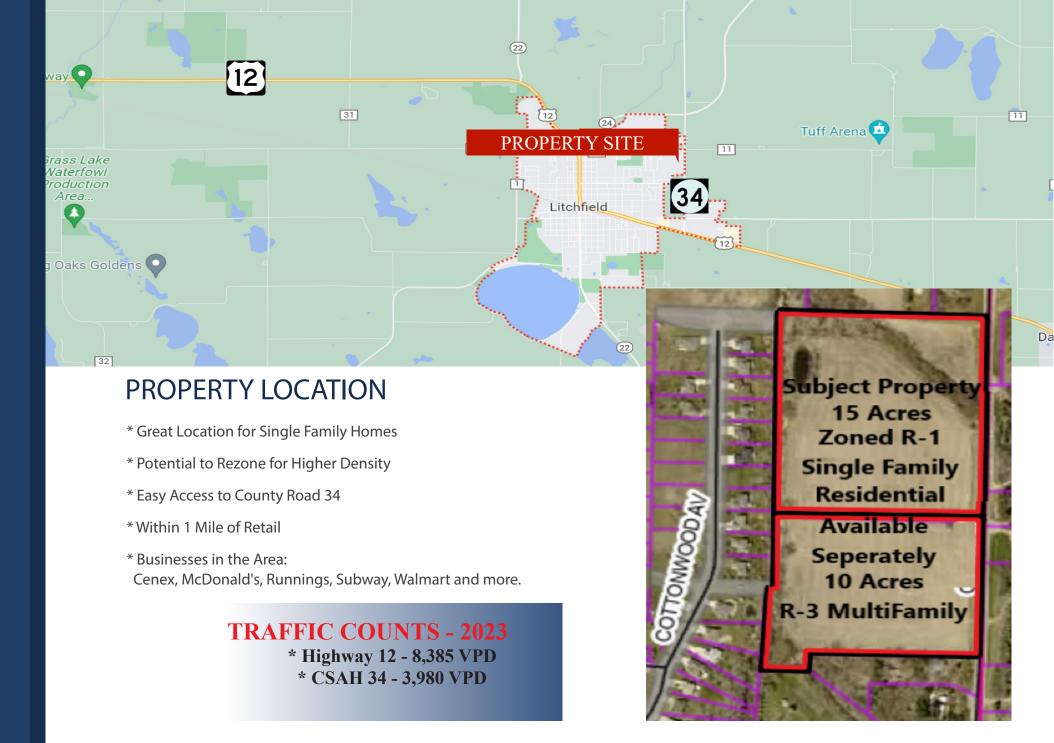

For Sale Land Development (Zoned R1 Single Family Residential)

## 10 Acres R-3 Zoning

## 15 Acres R-1 Zoning

## LITCHFIELD

CSAH 34 N

**Single Family Development Land** 

Parcel 15 Acres

Unassigned CSAH 34 N, Litchfield, MN 55355

Joseph Elam, Broker 320.282.8410 JElam@Crs-Mn.com

The information contained herein was obtained from sources believed to be reliable, but Commercial Realty Solutions has not verified nor has any knowledge regarding the accuracy of information and makes no representation or warranty concerning the same. Therefore, Commercial Realty Solutions disclaims all liabilities in connection with any inaccuracies or incompleteness. This marketing material is for the implicit use by Commercial Realty Solutions for the marketing of their listings and is not for use by other brekerage(s). Land Development | 2

| PROPERTY OVERVIEW           |                                                     |
|-----------------------------|-----------------------------------------------------|
| Sales Price<br>\$200,000.00 |                                                     |
|                             |                                                     |
| Parcel                      | 15 Acres                                            |
| County                      | Meeker                                              |
| PID                         | 27-2878000                                          |
| Taxes                       | 2024 \$754.00                                       |
| Zoned                       | R-1 Single Family Residential                       |
| Lot                         | Level Site                                          |
| Other                       | Existing Mature Trees<br>Sewer and Water Accessible |
|                             |                                                     |