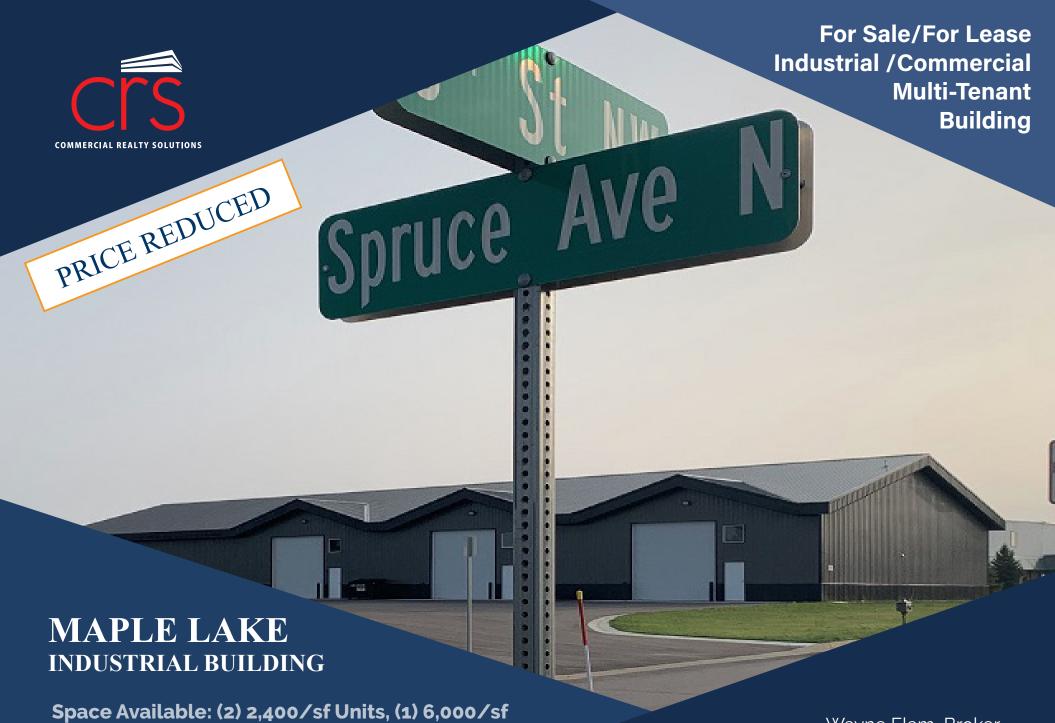

710 6th Street NW, Maple Lake, MN 55358

Wayne Elam, Broker 763.229.4982 WElam@Crs-Mn.com

### PROPERTY OVERVIEW

Sales Price \$999,000.00

Reduced to \$969,000.00

Building Space Available

(2) 2,400/sf Units

(1) 6,000/sf Unit

Lot Size

2.91 Acres

## **EXTERIOR**