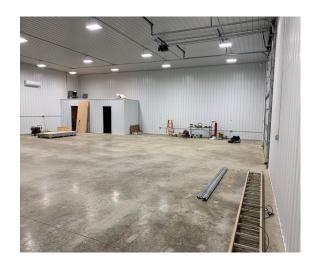

OVERVIEW

Sales Price \$999,000.00

Reduced to \$969,000.00

Building Space Available

(2) 2,400/sf Units

(1) 6,000/sf Unit

Lot Size

2.91 Acres

Wright County

PID 110-04300-2010

2024 Taxes

\$26,310.40 + Assessments

\$479.60

Zoned

I-1 Light Industrial

Year Built

2019

Tenant

Multi-Tenant

#### PROPERTY INFORMATION

#### Lease Rate \$10.00/psf NNN

- \* Operating Expenses: \$3.00/psf
- \* Suite 100 6,000/sf (60' x 100') Available
- \* Suite 200 2,400/sf (40' x 60') Available
- \* Suite 300 2,400/sf (40' x 60') Leased
- \* Three (3) Overhead, Drive-In Doors 12' x 14'
- \* 16' High Sidewalls
- \* 200 Amp Service
- \* 3 Phase Power
- \* Bathroom
- \* Fully Insulated Steel Building
- \* Unit Heater
- \* City Utilities

## **FLOOR PLAN**



# **INTERIOR** - Suite 100 (6,000/sf)













## **INTERIOR** - Suite 200 (2,400/sf)









## **EXTERIOR**