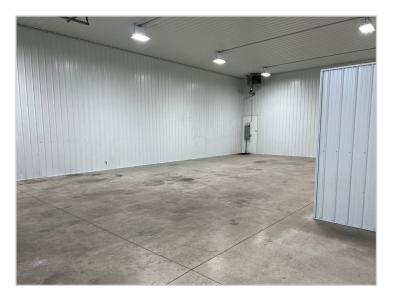

9,000.00

Building Space Available

(2) 2,400/sf Units

(1) 6,000/sf Unit

Lot Size

2.91 Acres

Wright County

PID 110-04300-2010

2024 Taxes

\$26,310.40 + Assessments

\$479.60

Zoned

I-1 Light Industrial

Year Built

2019

Tenant

Multi-Tenant

#### PROPERTY INFORMATION

#### Lease Rate \$10.00/psf NNN

- \* Operating Expenses: \$3.00/psf
- \* Suite 100 6,000/sf (60' x 100') Available
- \* Suite 200 2,400/sf (40' x 60') Available
- \* Suite 300 2,400/sf (40' x 60') Leased
- \* Three (3) Overhead, Drive-In Doors 12' x 14'
- \* 16' High Sidewalls
- \* 200 Amp Service
- \* 3 Phase Power
- \* Bathroom
- \* Fully Insulated Steel Building
- \* Unit Heater
- \* City Utilities

## **FLOOR PLAN**



# **INTERIOR** - Suite 100 (6,000/sf)













## **INTERIOR** - Suite 200 (2,400/sf)









## **EXTERIOR**