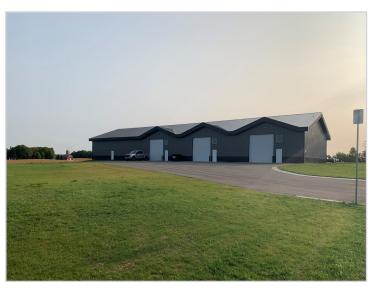

## **EXTERIOR**

### PROPERTY OVERVIEW

Sales Price \$999,000.00

Reduced to \$969,000.00

Building Space Available

(2) 2,400/sf Units

(1) 6,000/sf Unit

Lot Size

2.91 Acres

#### Lease Rate \$10.00/psf NNN

- \* Operating Expenses: \$3.00/psf
- \* Suite 100 6,000/sf (60' x 100') Available
- \* Suite 200 2,400/sf (40' x 60') Available
- \* Suite 300 2,400/sf (40' x 60') Leased
- \* Three (3) Overhead, Drive-In Doors 12' x 14'
- \* 16' High Sidewalls
- \* 200 Amp Service
- \* 3 Phase Power
- \* Bathroom
- \* Fully Insulated Steel Building
- \* Unit Heater
- \* City Utilities