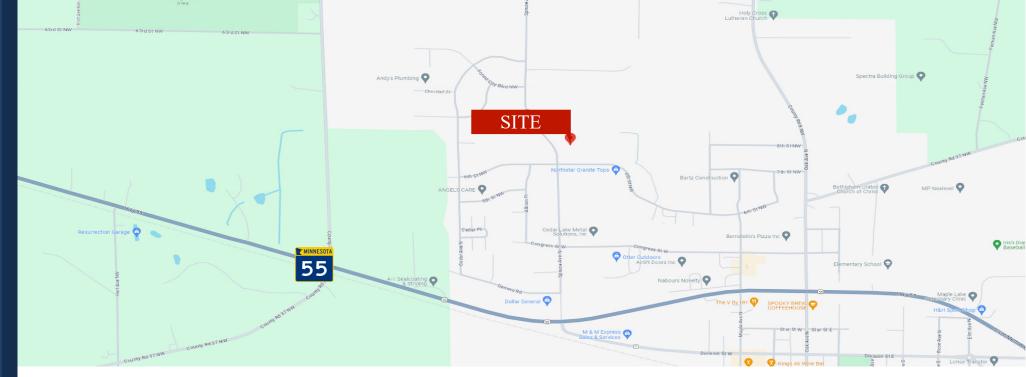

### PROPERTY LOCATION

- \* North of Hwy 55
- \* Close to Amenities and Services
- \* Great Industrial Location
- \* Easy Hwy 55 Access
- \* City Utilities
- \* Businesses In the Area: Cedar Lake Engineering, Bernatello's Pizza, Subway, Certified Wood Products, Granite Tops, Dollar General, Madigan's Pub & Grill, The Butchery of Maple Lake, BP Station and more...

#### **TRAFFIC COUNTS - 2023**

\* Hwy 55 - 10,000 VPD \* Oak Avenue - 7,660 VPD