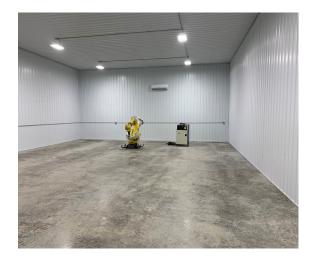

TY OVERVIEW

Sales Price \$999,000.00

Reduced to \$969,000.00

Building Space Available

(2) 2,400/sf Units

(1) 6,000/sf Unit

Lot Size

2.91 Acres

Wright County

PID 110-04300-2010

2024 Taxes

\$26,310.40 + Assessments

\$479.60

Zoned

I-1 Light Industrial

Year Built

2019

Tenant

Multi-Tenant

#### PROPERTY INFORMATION

#### Lease Rate \$10.00/psf NNN

- \* Operating Expenses: \$3.00/psf
- \* Suite 100 6,000/sf (60' x 100') Available
- \* Suite 200 2,400/sf (40' x 60') Available
- \* Suite 300 2,400/sf (40' x 60') Leased
- \* Three (3) Overhead, Drive-In Doors 12' x 14'
- \* 16' High Sidewalls
- \* 200 Amp Service
- \* 3 Phase Power
- \* Bathroom
- \* Fully Insulated Steel Building
- \* Unit Heater
- \* City Utilities

## **FLOOR PLAN**



# **INTERIOR** - Suite 100 (6,000/sf)













## **INTERIOR** - Suite 200 (2,400/sf)









## **EXTERIOR**