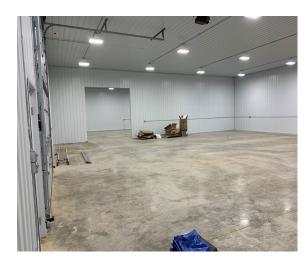

RVIEW

Sales Price \$999,000.00

Reduced to \$969,000.00

Building Space Available

(2) 2,400/sf Units

(1) 6,000/sf Unit

Lot Size

2.91 Acres

Wright County

PID 110-04300-2010

2024 Taxes

\$26,310.40 + Assessments

\$479.60

Zoned

I-1 Light Industrial

Year Built

2019

Tenant

Multi-Tenant

#### PROPERTY INFORMATION

#### Lease Rate \$10.00/psf NNN

- \* Operating Expenses: \$3.00/psf
- \* Suite 100 6,000/sf (60' x 100') Available
- \* Suite 200 2,400/sf (40' x 60') Available
- \* Suite 300 2,400/sf (40' x 60') Leased
- \* Three (3) Overhead, Drive-In Doors 12' x 14'
- \* 16' High Sidewalls
- \* 200 Amp Service
- \* 3 Phase Power
- \* Bathroom
- \* Fully Insulated Steel Building
- \* Unit Heater
- \* City Utilities

## **FLOOR PLAN**



# **INTERIOR** - Suite 100 (6,000/sf)













## **INTERIOR** - Suite 200 (2,400/sf)









## **EXTERIOR**