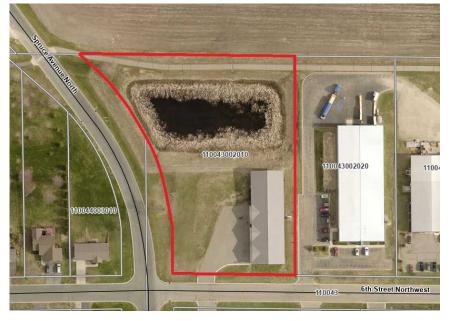

### PROPERTY OVERVIEW

Sales Price \$999,000.00

Reduced to \$969,000.00

Building Space Available

(2) 2,400/sf Units

(1) 6,000/sf Unit

Lot Size

2.91 Acres

Wright County

PID 110-04300-2010

2024 Taxes

\$26,310.40 + Assessments

\$479.60

Zoned

I-1 Light Industrial

Year Built