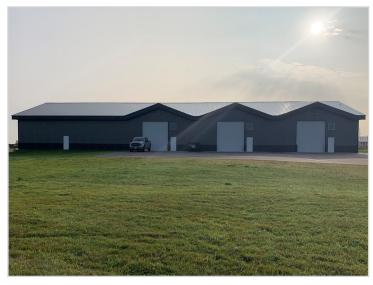

ace Available

(2) 2,400/sf Units

(1) 6,000/sf Unit

Lot Size

2.91 Acres

Wright County

PID 110-04300-2010

2024 Taxes

\$26,310.40 + Assessments

\$479.60

Zoned

I-1 Light Industrial

Year Built

2019

Tenant

Multi-Tenant

#### PROPERTY INFORMATION

#### Lease Rate \$10.00/psf NNN

- \* Operating Expenses: \$3.00/psf
- \* Suite 100 6,000/sf (60' x 100') Available
- \* Suite 200 2,400/sf (40' x 60') Available
- \* Suite 300 2,400/sf (40' x 60') Leased
- \* Three (3) Overhead, Drive-In Doors 12' x 14'
- \* 16' High Sidewalls
- \* 200 Amp Service
- \* 3 Phase Power
- \* Bathroom
- \* Fully Insulated Steel Building
- \* Unit Heater
- \* City Utilities

## **FLOOR PLAN**



# **INTERIOR** - Suite 100 (6,000/sf)













## **INTERIOR** - Suite 200 (2,400/sf)









## **EXTERIOR**