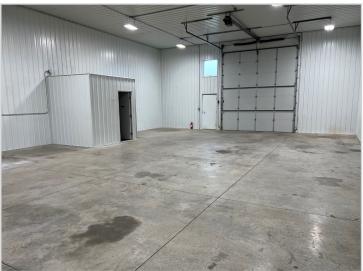

000.00

Building Space Available

(2) 2,400/sf Units

(1) 6,000/sf Unit

Lot Size

2.91 Acres

Wright County

PID 110-04300-2010

2024 Taxes

\$26,310.40 + Assessments

\$479.60

Zoned

I-1 Light Industrial

Year Built

2019

Tenant

Multi-Tenant

#### PROPERTY INFORMATION

#### Lease Rate \$10.00/psf NNN

- \* Operating Expenses: \$3.00/psf
- \* Suite 100 6,000/sf (60' x 100') Available
- \* Suite 200 2,400/sf (40' x 60') Available
- \* Suite 300 2,400/sf (40' x 60') Leased
- \* Three (3) Overhead, Drive-In Doors 12' x 14'
- \* 16' High Sidewalls
- \* 200 Amp Service
- \* 3 Phase Power
- \* Bathroom
- \* Fully Insulated Steel Building
- \* Unit Heater
- \* City Utilities

## **FLOOR PLAN**



# **INTERIOR** - Suite 100 (6,000/sf)













## **INTERIOR** - Suite 200 (2,400/sf)









## **EXTERIOR**