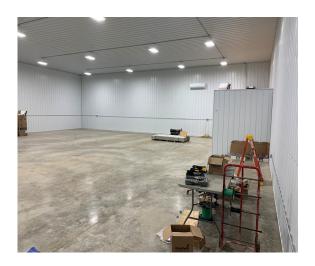

VERVIEW

Sales Price \$999,000.00

Reduced to \$969,000.00

Building Space Available

(2) 2,400/sf Units

(1) 6,000/sf Unit

Lot Size

2.91 Acres

Wright County

PID 110-04300-2010

2024 Taxes

\$26,310.40 + Assessments

\$479.60

Zoned

I-1 Light Industrial

Year Built

2019

Tenant

Multi-Tenant

#### PROPERTY INFORMATION

#### Lease Rate \$10.00/psf NNN

- \* Operating Expenses: \$3.00/psf
- \* Suite 100 6,000/sf (60' x 100') Available
- \* Suite 200 2,400/sf (40' x 60') Available
- \* Suite 300 2,400/sf (40' x 60') Leased
- \* Three (3) Overhead, Drive-In Doors 12' x 14'
- \* 16' High Sidewalls
- \* 200 Amp Service
- \* 3 Phase Power
- \* Bathroom
- \* Fully Insulated Steel Building
- \* Unit Heater
- \* City Utilities

## **FLOOR PLAN**



# **INTERIOR** - Suite 100 (6,000/sf)













## **INTERIOR** - Suite 200 (2,400/sf)









## **EXTERIOR**