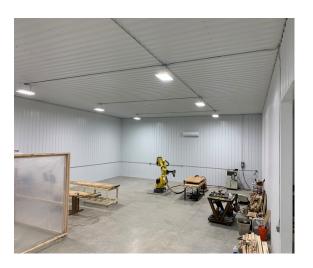

IEW

Sales Price \$999,000.00

Reduced to \$969,000.00

Building Space Available

(2) 2,400/sf Units

(1) 6,000/sf Unit

Lot Size

2.91 Acres

Wright County

PID 110-04300-2010

2024 Taxes

\$26,310.40 + Assessments

\$479.60

Zoned

I-1 Light Industrial

Year Built

2019

Tenant

Multi-Tenant

#### PROPERTY INFORMATION

#### Lease Rate \$10.00/psf NNN

- \* Operating Expenses: \$3.00/psf
- \* Suite 100 6,000/sf (60' x 100') Available
- \* Suite 200 2,400/sf (40' x 60') Available
- \* Suite 300 2,400/sf (40' x 60') Leased
- \* Three (3) Overhead, Drive-In Doors 12' x 14'
- \* 16' High Sidewalls
- \* 200 Amp Service
- \* 3 Phase Power
- \* Bathroom
- \* Fully Insulated Steel Building
- \* Unit Heater
- \* City Utilities

## **FLOOR PLAN**



# **INTERIOR** - Suite 100 (6,000/sf)













## **INTERIOR** - Suite 200 (2,400/sf)









## **EXTERIOR**