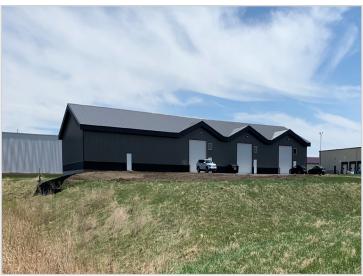

e Available

(2) 2,400/sf Units

(1) 6,000/sf Unit

Lot Size

2.91 Acres

Wright County

PID 110-04300-2010

2024 Taxes

\$26,310.40 + Assessments

\$479.60

Zoned

I-1 Light Industrial

Year Built

2019

Tenant

Multi-Tenant

#### PROPERTY INFORMATION

#### Lease Rate \$10.00/psf NNN

- \* Operating Expenses: \$3.00/psf
- \* Suite 100 6,000/sf (60' x 100') Available
- \* Suite 200 2,400/sf (40' x 60') Available
- \* Suite 300 2,400/sf (40' x 60') Leased
- \* Three (3) Overhead, Drive-In Doors 12' x 14'
- \* 16' High Sidewalls
- \* 200 Amp Service
- \* 3 Phase Power
- \* Bathroom
- \* Fully Insulated Steel Building
- \* Unit Heater
- \* City Utilities

## **FLOOR PLAN**



# **INTERIOR** - Suite 100 (6,000/sf)













## **INTERIOR** - Suite 200 (2,400/sf)









## **EXTERIOR**