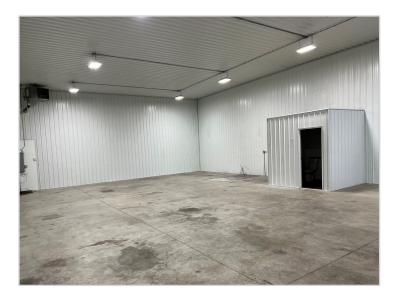

\$969,000.00

Building Space Available

(2) 2,400/sf Units

(1) 6,000/sf Unit

Lot Size

2.91 Acres

Wright County

PID 110-04300-2010

2024 Taxes

\$26,310.40 + Assessments

\$479.60

Zoned

I-1 Light Industrial

Year Built

2019

Tenant

Multi-Tenant

#### PROPERTY INFORMATION

#### Lease Rate \$10.00/psf NNN

- \* Operating Expenses: \$3.00/psf
- \* Suite 100 6,000/sf (60' x 100') Available
- \* Suite 200 2,400/sf (40' x 60') Available
- \* Suite 300 2,400/sf (40' x 60') Leased
- \* Three (3) Overhead, Drive-In Doors 12' x 14'
- \* 16' High Sidewalls
- \* 200 Amp Service
- \* 3 Phase Power
- \* Bathroom
- \* Fully Insulated Steel Building
- \* Unit Heater
- \* City Utilities

## **FLOOR PLAN**



# **INTERIOR** - Suite 100 (6,000/sf)













## **INTERIOR** - Suite 200 (2,400/sf)









## **EXTERIOR**