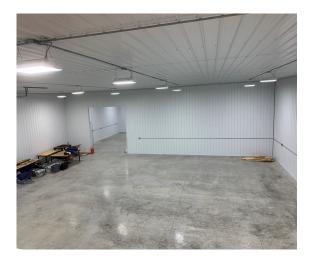

ERTY OVERVIEW

Sales Price \$999,000.00

Reduced to \$969,000.00

Building Space Available

(2) 2,400/sf Units

(1) 6,000/sf Unit

Lot Size

2.91 Acres

Wright County

PID 110-04300-2010

2024 Taxes

\$26,310.40 + Assessments

\$479.60

Zoned

I-1 Light Industrial

Year Built

2019

Tenant

Multi-Tenant

#### PROPERTY INFORMATION

#### Lease Rate \$10.00/psf NNN

- \* Operating Expenses: \$3.00/psf
- \* Suite 100 6,000/sf (60' x 100') Available
- \* Suite 200 2,400/sf (40' x 60') Available
- \* Suite 300 2,400/sf (40' x 60') Leased
- \* Three (3) Overhead, Drive-In Doors 12' x 14'
- \* 16' High Sidewalls
- \* 200 Amp Service
- \* 3 Phase Power
- \* Bathroom
- \* Fully Insulated Steel Building
- \* Unit Heater
- \* City Utilities

## **FLOOR PLAN**



# **INTERIOR** - Suite 100 (6,000/sf)













## **INTERIOR** - Suite 200 (2,400/sf)









## **EXTERIOR**