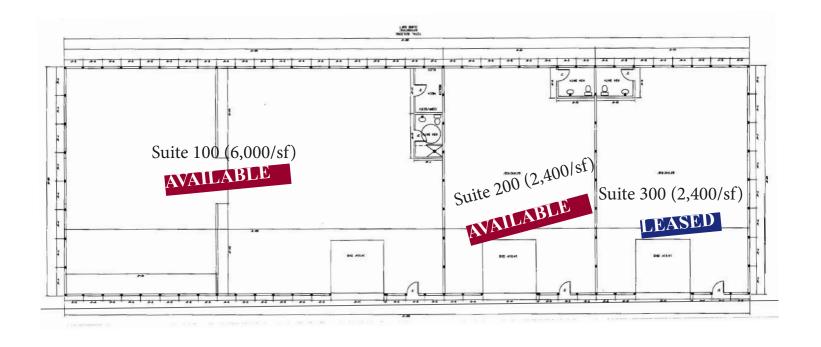

#### Lease Rate \$10.00/psf NNN

- \* Operating Expenses: \$3.00/psf
- \* Suite 100 6,000/sf (60' x 100') Available
- \* Suite 200 2,400/sf (40' x 60') Available
- \* Suite 300 2,400/sf (40' x 60') Leased
- \* Three (3) Overhead, Drive-In Doors 12' x 14'
- \* 16' High Sidewalls
- \* 200 Amp Service
- \* 3 Phase Power
- \* Bathroom
- \* Fully Insulated Steel Building
- \* Unit Heater
- \* City Utilities

## **FLOOR PLAN**