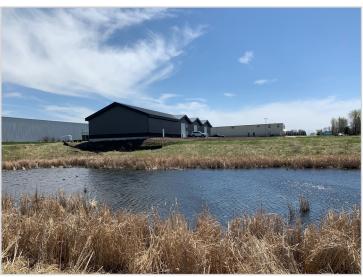

ailable

(2) 2,400/sf Units

(1) 6,000/sf Unit

Lot Size

2.91 Acres

Wright County

PID 110-04300-2010

2024 Taxes

\$26,310.40 + Assessments

\$479.60

Zoned

I-1 Light Industrial

Year Built

2019

Tenant

Multi-Tenant

#### PROPERTY INFORMATION

#### Lease Rate \$10.00/psf NNN

- \* Operating Expenses: \$3.00/psf
- \* Suite 100 6,000/sf (60' x 100') Available
- \* Suite 200 2,400/sf (40' x 60') Available
- \* Suite 300 2,400/sf (40' x 60') Leased
- \* Three (3) Overhead, Drive-In Doors 12' x 14'
- \* 16' High Sidewalls
- \* 200 Amp Service
- \* 3 Phase Power
- \* Bathroom
- \* Fully Insulated Steel Building
- \* Unit Heater
- \* City Utilities

## **FLOOR PLAN**



# **INTERIOR** - Suite 100 (6,000/sf)













## **INTERIOR** - Suite 200 (2,400/sf)









## **EXTERIOR**