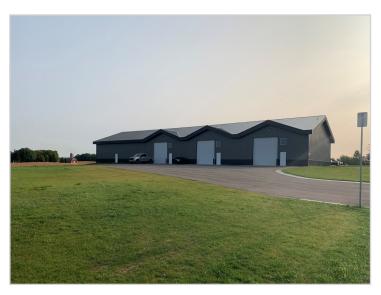

Unit (Available)

(1) 2,400/sf Unit (Leased)

Lot Size

2.91 Acres

Wright County

PID 110-04300-2010

2024 Taxes

\$26,310.40 + Assessments

\$479.60

Zoned

I-1 Light Industrial

Year Built

2019

Tenant

Multi-Tenant

### PROPERTY INFORMATION

#### Lease Rate \$10.00/psf NNN

- \* Operating Expenses: \$3.00/psf
- \* Suite 100 6,000/sf (60' x 100') Available
- \* Suite 200 2,400/sf (40' x 60') Available
- \* Suite 300 2,400/sf (40' x 60') Leased
- \* Each Suite (1) Overhead, Drive-In Door 12' x 14'
- \* 16' High Sidewalls
- \* 200 Amp Service
- \* 3 Phase Power
- \* Bathroom
- \* Fully Insulated Steel Building
- \* Unit Heater
- \* City Utilities

## **FLOOR PLAN**



# **INTERIOR** - Suite 100 (6,000/sf)













## **INTERIOR** - Suite 200 (2,400/sf)









## **EXTERIOR**