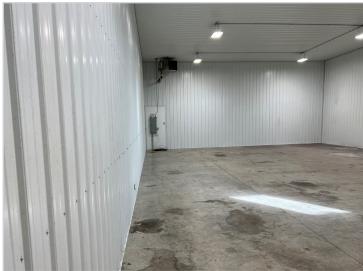

t (Available)

(1) 2,400/sf Unit (Available)

(1) 2,400/sf Unit (Leased)

Lot Size

2.91 Acres

Wright County

PID 110-04300-2010

2024 Taxes

\$26,310.40 + Assessments

\$479.60

Zoned

I-1 Light Industrial

Year Built

2019

Tenant

Multi-Tenant

### PROPERTY INFORMATION

#### Lease Rate \$10.00/psf NNN

- \* Operating Expenses: \$3.00/psf
- \* Suite 100 6,000/sf (60' x 100') Available
- \* Suite 200 2,400/sf (40' x 60') Available
- \* Suite 300 2,400/sf (40' x 60') Leased
- \* Each Suite (1) Overhead, Drive-In Door 12' x 14'
- \* 16' High Sidewalls
- \* 200 Amp Service
- \* 3 Phase Power
- \* Bathroom
- \* Fully Insulated Steel Building
- \* Unit Heater
- \* City Utilities

## **FLOOR PLAN**



# **INTERIOR** - Suite 100 (6,000/sf)













## **INTERIOR** - Suite 200 (2,400/sf)









## **EXTERIOR**