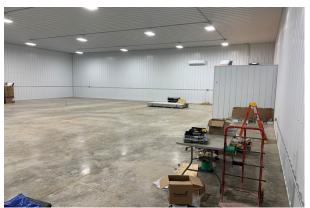

969,000.00

**Building Size** 

(1) 6,000/sf Unit (Available)

(1) 2,400/sf Unit (Available)

(1) 2,400/sf Unit (Leased)

Lot Size

2.91 Acres

Wright County

PID 110-04300-2010

2024 Taxes

\$26,310.40 + Assessments

\$479.60

Zoned

I-1 Light Industrial

Year Built

2019

Tenant

Multi-Tenant

### PROPERTY INFORMATION

#### Lease Rate \$10.00/psf NNN

- \* Operating Expenses: \$3.00/psf
- \* Suite 100 6,000/sf (60' x 100') Available
- \* Suite 200 2,400/sf (40' x 60') Available
- \* Suite 300 2,400/sf (40' x 60') Leased
- \* Each Suite (1) Overhead, Drive-In Door 12' x 14'
- \* 16' High Sidewalls
- \* 200 Amp Service
- \* 3 Phase Power
- \* Bathroom
- \* Fully Insulated Steel Building
- \* Unit Heater
- \* City Utilities

## **FLOOR PLAN**



# **INTERIOR** - Suite 100 (6,000/sf)













## **INTERIOR** - Suite 200 (2,400/sf)









## **EXTERIOR**