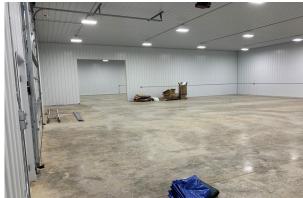

9,000.00

**Building Size** 

(1) 6,000/sf Unit (Available)

(1) 2,400/sf Unit (Available)

(1) 2,400/sf Unit (Leased)

Lot Size

2.91 Acres

Wright County

PID 110-04300-2010

2024 Taxes

\$26,310.40 + Assessments

\$479.60

Zoned

I-1 Light Industrial

Year Built

2019

Tenant

Multi-Tenant

### PROPERTY INFORMATION

#### Lease Rate \$10.00/psf NNN

- \* Operating Expenses: \$3.00/psf
- \* Suite 100 6,000/sf (60' x 100') Available
- \* Suite 200 2,400/sf (40' x 60') Available
- \* Suite 300 2,400/sf (40' x 60') Leased
- \* Each Suite (1) Overhead, Drive-In Door 12' x 14'
- \* 16' High Sidewalls
- \* 200 Amp Service
- \* 3 Phase Power
- \* Bathroom
- \* Fully Insulated Steel Building
- \* Unit Heater
- \* City Utilities

## **FLOOR PLAN**



# **INTERIOR** - Suite 100 (6,000/sf)













## **INTERIOR** - Suite 200 (2,400/sf)









## **EXTERIOR**