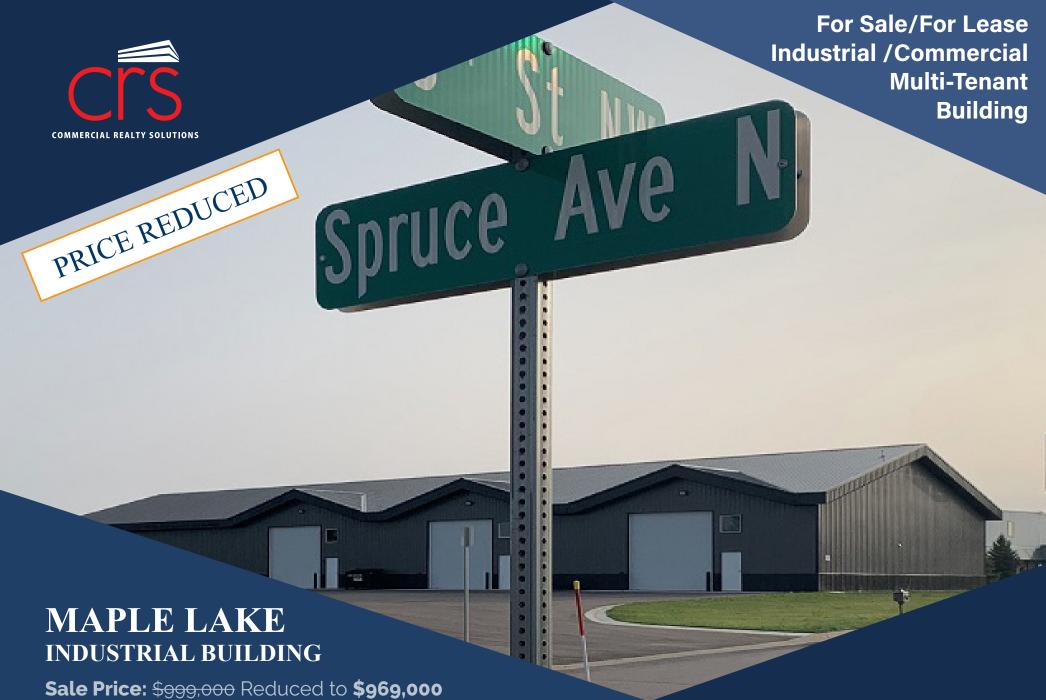

(1) 6,000/sf Unit, (2) 2,400/sf Units
Wayne
710 6th Street NW, Maple Lake, MN 55358

Wayne Elam, Broker 763.229.4982 WElam@Crs-Mn.com

### PROPERTY OVERVIEW

Sales Price \$999,000.00

Reduced to \$969,000.00

**Building Size** 

(1) 6,000/sf Unit (Available)

(1) 2,400/sf Unit (Available)

(1) 2,400/sf Unit (Leased)

Lot Size

## **EXTERIOR**