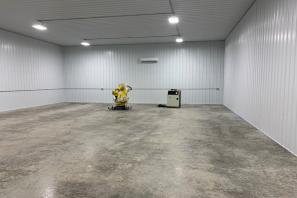

o \$969,000.00

**Building Size** 

(1) 6,000/sf Unit (Available)

(1) 2,400/sf Unit (Available)

(1) 2,400/sf Unit (Leased)

Lot Size

2.91 Acres

Wright County

PID 110-04300-2010

2024 Taxes

\$26,310.40 + Assessments

\$479.60

Zoned

I-1 Light Industrial

Year Built

2019

Tenant

Multi-Tenant

### PROPERTY INFORMATION

#### Lease Rate \$10.00/psf NNN

- \* Operating Expenses: \$3.00/psf
- \* Suite 100 6,000/sf (60' x 100') Available
- \* Suite 200 2,400/sf (40' x 60') Available
- \* Suite 300 2,400/sf (40' x 60') Leased
- \* Each Suite (1) Overhead, Drive-In Door 12' x 14'
- \* 16' High Sidewalls
- \* 200 Amp Service
- \* 3 Phase Power
- \* Bathroom
- \* Fully Insulated Steel Building
- \* Unit Heater
- \* City Utilities

## **FLOOR PLAN**



# **INTERIOR** - Suite 100 (6,000/sf)













## **INTERIOR** - Suite 200 (2,400/sf)









## **EXTERIOR**