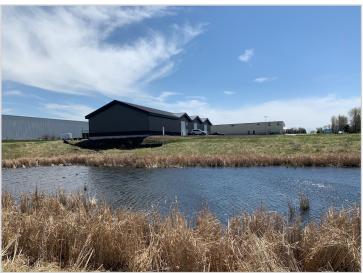

nit (Available)

(1) 2,400/sf Unit (Leased)

Lot Size

2.91 Acres

Wright County

PID 110-04300-2010

2024 Taxes

\$26,310.40 + Assessments

\$479.60

Zoned

I-1 Light Industrial

Year Built

2019

Tenant

Multi-Tenant

### PROPERTY INFORMATION

#### Lease Rate \$10.00/psf NNN

- \* Operating Expenses: \$3.00/psf
- \* Suite 100 6,000/sf (60' x 100') Available
- \* Suite 200 2,400/sf (40' x 60') Available
- \* Suite 300 2,400/sf (40' x 60') Leased
- \* Each Suite (1) Overhead, Drive-In Door 12' x 14'
- \* 16' High Sidewalls
- \* 200 Amp Service
- \* 3 Phase Power
- \* Bathroom
- \* Fully Insulated Steel Building
- \* Unit Heater
- \* City Utilities

## **FLOOR PLAN**



# **INTERIOR** - Suite 100 (6,000/sf)













## **INTERIOR** - Suite 200 (2,400/sf)









## **EXTERIOR**