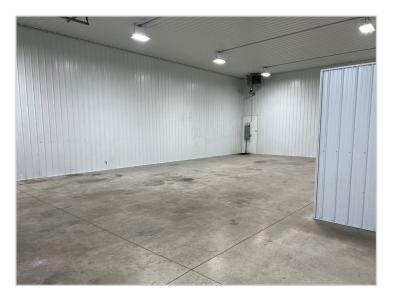

(Available)

(1) 2,400/sf Unit (Available)

(1) 2,400/sf Unit (Leased)

Lot Size

2.91 Acres

Wright County

PID 110-04300-2010

2024 Taxes

\$26,310.40 + Assessments

\$479.60

Zoned

I-1 Light Industrial

Year Built

2019

Tenant

Multi-Tenant

### PROPERTY INFORMATION

#### Lease Rate \$10.00/psf NNN

- \* Operating Expenses: \$3.00/psf
- \* Suite 100 6,000/sf (60' x 100') Available
- \* Suite 200 2,400/sf (40' x 60') Available
- \* Suite 300 2,400/sf (40' x 60') Leased
- \* Each Suite (1) Overhead, Drive-In Door 12' x 14'
- \* 16' High Sidewalls
- \* 200 Amp Service
- \* 3 Phase Power
- \* Bathroom
- \* Fully Insulated Steel Building
- \* Unit Heater
- \* City Utilities

## **FLOOR PLAN**



# **INTERIOR** - Suite 100 (6,000/sf)













## **INTERIOR** - Suite 200 (2,400/sf)









## **EXTERIOR**