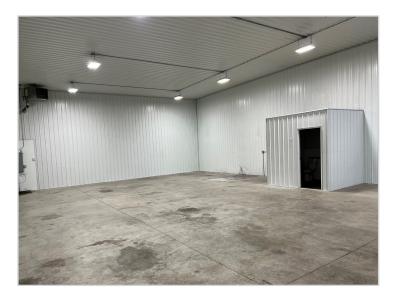

nit (Available)

(1) 2,400/sf Unit (Available)

(1) 2,400/sf Unit (Leased)

Lot Size

2.91 Acres

Wright County

PID 110-04300-2010

2024 Taxes

\$26,310.40 + Assessments

\$479.60

Zoned

I-1 Light Industrial

Year Built

2019

Tenant

Multi-Tenant

### PROPERTY INFORMATION

#### Lease Rate \$10.00/psf NNN

- \* Operating Expenses: \$3.00/psf
- \* Suite 100 6,000/sf (60' x 100') Available
- \* Suite 200 2,400/sf (40' x 60') Available
- \* Suite 300 2,400/sf (40' x 60') Leased
- \* Each Suite (1) Overhead, Drive-In Door 12' x 14'
- \* 16' High Sidewalls
- \* 200 Amp Service
- \* 3 Phase Power
- \* Bathroom
- \* Fully Insulated Steel Building
- \* Unit Heater
- \* City Utilities

## **FLOOR PLAN**



# **INTERIOR** - Suite 100 (6,000/sf)













## **INTERIOR** - Suite 200 (2,400/sf)









## **EXTERIOR**