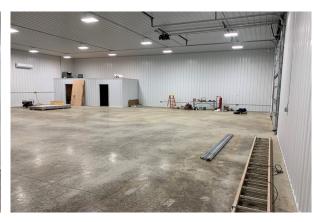

\$969,000.00

**Building Size** 

(1) 6,000/sf Unit (Available)

(1) 2,400/sf Unit (Available)

(1) 2,400/sf Unit (Leased)

Lot Size

2.91 Acres

Wright County

PID 110-04300-2010

2024 Taxes

\$26,310.40 + Assessments

\$479.60

Zoned

I-1 Light Industrial

Year Built

2019

Tenant

Multi-Tenant

### PROPERTY INFORMATION

#### Lease Rate \$10.00/psf NNN

- \* Operating Expenses: \$3.00/psf
- \* Suite 100 6,000/sf (60' x 100') Available
- \* Suite 200 2,400/sf (40' x 60') Available
- \* Suite 300 2,400/sf (40' x 60') Leased
- \* Each Suite (1) Overhead, Drive-In Door 12' x 14'
- \* 16' High Sidewalls
- \* 200 Amp Service
- \* 3 Phase Power
- \* Bathroom
- \* Fully Insulated Steel Building
- \* Unit Heater
- \* City Utilities

## **FLOOR PLAN**



# **INTERIOR** - Suite 100 (6,000/sf)













## **INTERIOR** - Suite 200 (2,400/sf)









## **EXTERIOR**