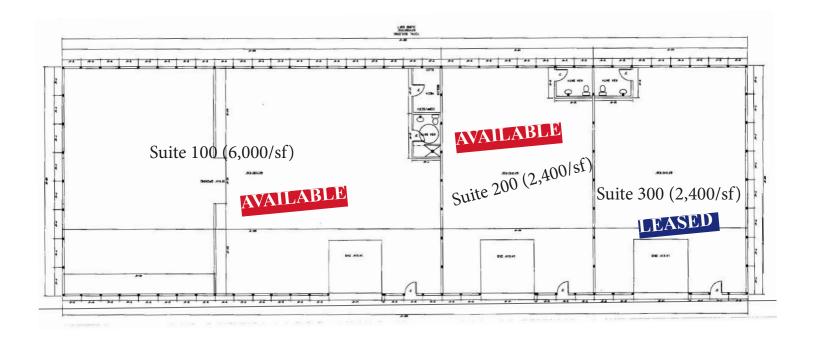

#### Lease Rate \$10.00/psf NNN

- \* Operating Expenses: \$3.00/psf
- \* Suite 100 6,000/sf (60' x 100') Available
- \* Suite 200 2,400/sf (40' x 60') Available
- \* Suite 300 2,400/sf (40' x 60') Leased
- \* Each Suite (1) Overhead, Drive-In Door 12' x 14'
- \* 16' High Sidewalls
- \* 200 Amp Service
- \* 3 Phase Power
- \* Bathroom
- \* Fully Insulated Steel Building
- \* Unit Heater
- \* City Utilities

## **FLOOR PLAN**