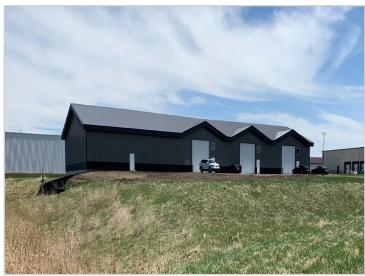

sf Unit (Available)

(1) 2,400/sf Unit (Leased)

Lot Size

2.91 Acres

Wright County

PID 110-04300-2010

2024 Taxes

\$26,310.40 + Assessments

\$479.60

Zoned

I-1 Light Industrial

Year Built

2019

Tenant

Multi-Tenant

### PROPERTY INFORMATION

#### Lease Rate \$10.00/psf NNN

- \* Operating Expenses: \$3.00/psf
- \* Suite 100 6,000/sf (60' x 100') Available
- \* Suite 200 2,400/sf (40' x 60') Available
- \* Suite 300 2,400/sf (40' x 60') Leased
- \* Each Suite (1) Overhead, Drive-In Door 12' x 14'
- \* 16' High Sidewalls
- \* 200 Amp Service
- \* 3 Phase Power
- \* Bathroom
- \* Fully Insulated Steel Building
- \* Unit Heater
- \* City Utilities

## **FLOOR PLAN**



# **INTERIOR** - Suite 100 (6,000/sf)













## **INTERIOR** - Suite 200 (2,400/sf)









## **EXTERIOR**