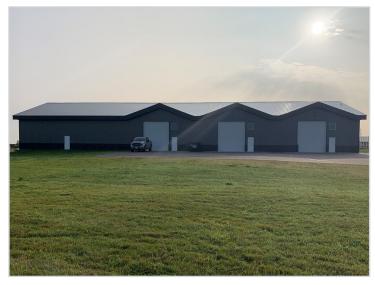

0/sf Unit (Available)

(1) 2,400/sf Unit (Leased)

Lot Size

2.91 Acres

Wright County

PID 110-04300-2010

2024 Taxes

\$26,310.40 + Assessments

\$479.60

Zoned

I-1 Light Industrial

Year Built

2019

Tenant

Multi-Tenant

### PROPERTY INFORMATION

#### Lease Rate \$10.00/psf NNN

- \* Operating Expenses: \$3.00/psf
- \* Suite 100 6,000/sf (60' x 100') Available
- \* Suite 200 2,400/sf (40' x 60') Available
- \* Suite 300 2,400/sf (40' x 60') Leased
- \* Each Suite (1) Overhead, Drive-In Door 12' x 14'
- \* 16' High Sidewalls
- \* 200 Amp Service
- \* 3 Phase Power
- \* Bathroom
- \* Fully Insulated Steel Building
- \* Unit Heater
- \* City Utilities

## **FLOOR PLAN**



# **INTERIOR** - Suite 100 (6,000/sf)













## **INTERIOR** - Suite 200 (2,400/sf)









## **EXTERIOR**