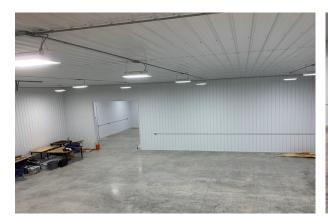

to \$969,000.00

**Building Size** 

(1) 6,000/sf Unit (Available)

(1) 2,400/sf Unit (Available)

(1) 2,400/sf Unit (Leased)

Lot Size

2.91 Acres

Wright County

PID 110-04300-2010

2024 Taxes

\$26,310.40 + Assessments

\$479.60

Zoned

I-1 Light Industrial

Year Built

2019

Tenant

Multi-Tenant

### PROPERTY INFORMATION

#### Lease Rate \$10.00/psf NNN

- \* Operating Expenses: \$3.00/psf
- \* Suite 100 6,000/sf (60' x 100') Available
- \* Suite 200 2,400/sf (40' x 60') Available
- \* Suite 300 2,400/sf (40' x 60') Leased
- \* Each Suite (1) Overhead, Drive-In Door 12' x 14'
- \* 16' High Sidewalls
- \* 200 Amp Service
- \* 3 Phase Power
- \* Bathroom
- \* Fully Insulated Steel Building
- \* Unit Heater
- \* City Utilities

## **FLOOR PLAN**



# **INTERIOR** - Suite 100 (6,000/sf)













## **INTERIOR** - Suite 200 (2,400/sf)









## **EXTERIOR**