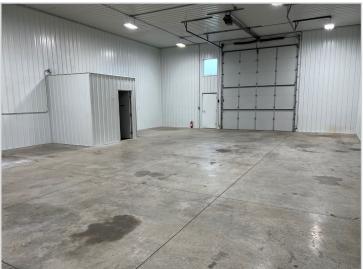

vailable)

(1) 2,400/sf Unit (Available)

(1) 2,400/sf Unit (Leased)

Lot Size

2.91 Acres

Wright County

PID 110-04300-2010

2024 Taxes

\$26,310.40 + Assessments

\$479.60

Zoned

I-1 Light Industrial

Year Built

2019

Tenant

Multi-Tenant

### PROPERTY INFORMATION

#### Lease Rate \$10.00/psf NNN

- \* Operating Expenses: \$3.00/psf
- \* Suite 100 6,000/sf (60' x 100') Available
- \* Suite 200 2,400/sf (40' x 60') Available
- \* Suite 300 2,400/sf (40' x 60') Leased
- \* Each Suite (1) Overhead, Drive-In Door 12' x 14'
- \* 16' High Sidewalls
- \* 200 Amp Service
- \* 3 Phase Power
- \* Bathroom
- \* Fully Insulated Steel Building
- \* Unit Heater
- \* City Utilities

## **FLOOR PLAN**



# **INTERIOR** - Suite 100 (6,000/sf)













## **INTERIOR** - Suite 200 (2,400/sf)









## **EXTERIOR**