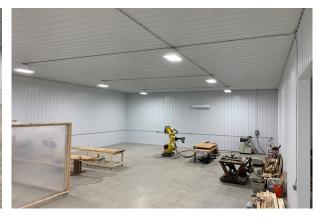

000.00

**Building Size** 

(1) 6,000/sf Unit (Available)

(1) 2,400/sf Unit (Available)

(1) 2,400/sf Unit (Leased)

Lot Size

2.91 Acres

Wright County

PID 110-04300-2010

2024 Taxes

\$26,310.40 + Assessments

\$479.60

Zoned

I-1 Light Industrial

Year Built

2019

Tenant

Multi-Tenant

### PROPERTY INFORMATION

#### Lease Rate \$10.00/psf NNN

- \* Operating Expenses: \$3.00/psf
- \* Suite 100 6,000/sf (60' x 100') Available
- \* Suite 200 2,400/sf (40' x 60') Available
- \* Suite 300 2,400/sf (40' x 60') Leased
- \* Each Suite (1) Overhead, Drive-In Door 12' x 14'
- \* 16' High Sidewalls
- \* 200 Amp Service
- \* 3 Phase Power
- \* Bathroom
- \* Fully Insulated Steel Building
- \* Unit Heater
- \* City Utilities

## **FLOOR PLAN**



# **INTERIOR** - Suite 100 (6,000/sf)













## **INTERIOR** - Suite 200 (2,400/sf)









## **EXTERIOR**