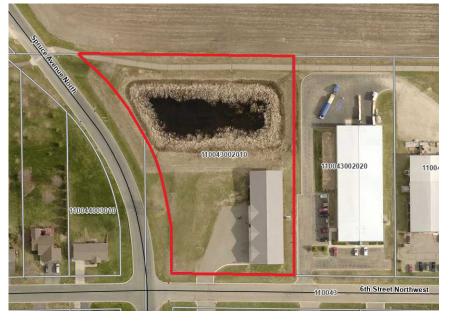

2.91 Acres

Wright County

PID 110-04300-2010

2024 Taxes

\$26,310.40 + Assessments

\$479.60

Zoned

I-1 Light Industrial