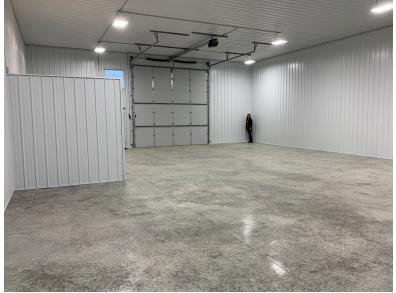

#### PROPERTY INFORMATION

- \* Each space has (1) 14' x 14' O.H. Drive-In Door
- \* (2) 2,400/sf Suites are 40' x 60'
- \* (1) 6,000/sf Suite 60' x 100'
- \* 16' High Sidewalls
- \* 200 Amp Service
- \* 3 Phase Power
- \* Bathroom
- \* Fully Insulated Steel Building
- \* Unit Heater