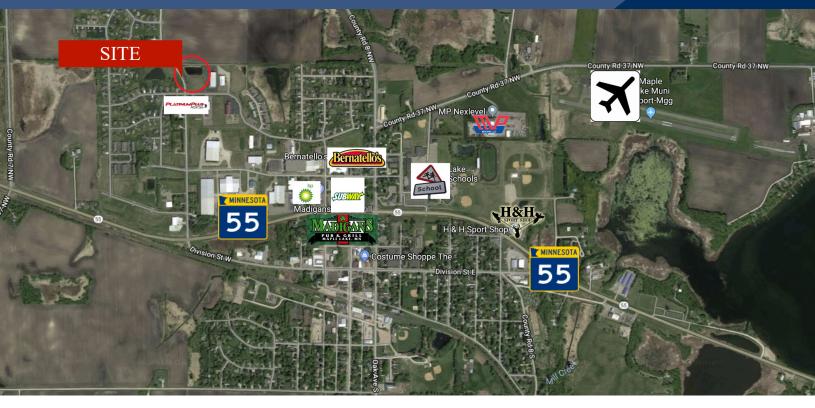

### **PROPERTY INFORMATION**

- \* Lease Rate \$10.00/psf NNN Lease
- \* Operating Expenses \$2.00/psf
- \* Available:

Suite 1 - 2,400/sf

Suite 2 - 2,400/sf

Suite 3 - 6,000/sf

- \* Wright County PID 110-043-002010
- \* Zoned: I-1 Light Industrial
- \* Businesses in the Area Include:

Platinum Plus Printing, Cedar Lake Engineering,

Bernatello's Pizza, Certified Wood Products,

Northstar Granite Tops, Dollar General, Subway,

Madigan's Pub & Grill, BP Station and more!

**Contact:** 

**WAYNE ELAM** 

#### PROPERTY INFORMATION

- \* Located North of Highway 55
- \* Close to amenities and services
- \* Great Industrial Location
- \* City Utilities
- \* Easy access to Highway 55