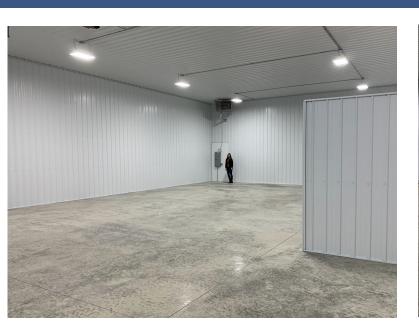

#### PROPERTY INFORMATION

- \* Each space has (1) 14' x 14' O.H. Drive-In Door
- \* (2) 2,400/sf Suites are 40' x 60'
- \* (1) 6,000/sf Suite 60' x 100'
- \* 16' High Sidewalls
- \* 200 Amp Service
- \* 3 Phase Power
- \* Bathroom
- \* Fully Insulated Steel Building
- \* Unit Heater