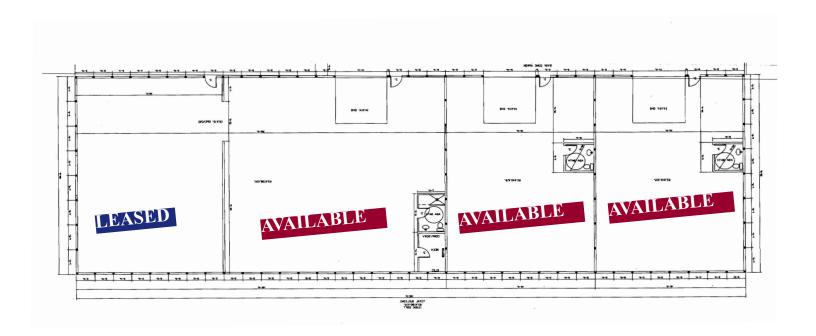

### **PROPERTY INFORMATION**

- \* Lease Rate \$10.00/psf NNN Lease
- \* Operating Expenses \$2.00/psf
- \* Available:

Suite 1 - 2,400/sf

Suite 2 - 2,400/sf

Suite 3 - 6,000/sf

- \* Wright County PID 110-043-002010
- \* Zoned: I-1 Light Industrial
- \* Businesses in the Area Include:

#### PROPERTY INFORMATION

- \* Each space has (1) 14' x 14' O.H. Drive-In Door
- \* (2) 2,400/sf Suites are 40' x 60'
- \* (1) 6,000/sf Suite 60' x 100'
- \* 16' High Sidewalls
- \* 200 Amp Service
- \* 3 Phase Power
- \* Bathroom
- \* Fully Insulated Steel Building
- \* Unit Heater

Preliminary Plan

Contact:
WAYNE ELAM
(763) 229-4982
WElam@crs-mn.com

Suite 2

Contact:
WAYNE ELAM
(763) 229-4982
WElam@crs-mn.com