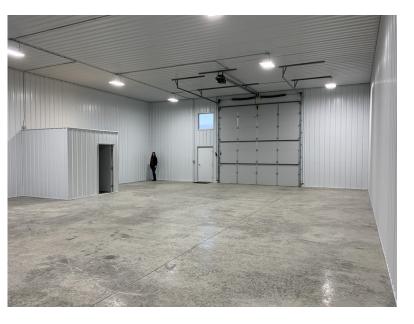

#### PROPERTY INFORMATION

- \* Each space has (1) 14' x 14' O.H. Drive-In Door
- \* (2) 2,400/sf Suites are 40' x 60'
- \* (1) 6,000/sf Suite 60' x 100'
- \* 16' High Sidewalls
- \* 200 Amp Service
- \* 3 Phase Power
- \* Bathroom
- \* Fully Insulated Steel Building
- \* Unit Heater