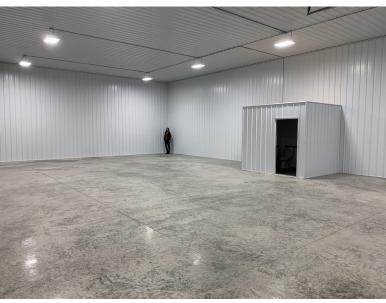

#### PROPERTY INFORMATION

- \* Each space has (1) 14' x 14' O.H. Drive-In Door
- \* (2) 2,400/sf Suites are 40' x 60'
- \* (1) 6,000/sf Suite 60' x 100'
- \* 16' High Sidewalls
- \* 200 Amp Service
- \* 3 Phase Power
- \* Bathroom
- \* Fully Insulated Steel Building
- \* Unit Heater