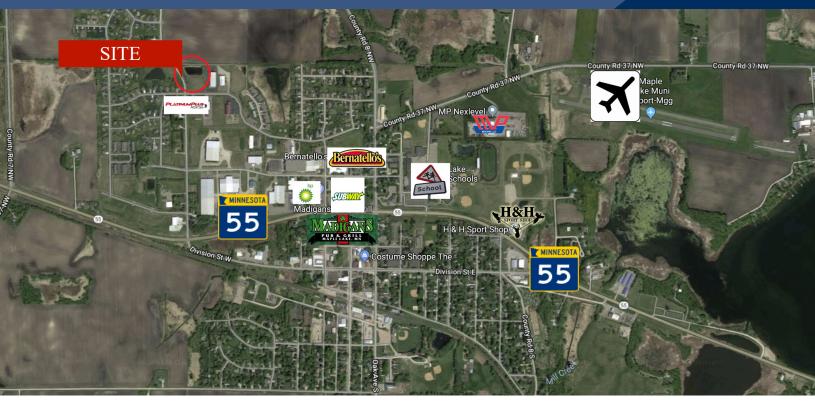

Platinum Plus Printing, Cedar Lake Engineering,

Bernatello's Pizza, Certified Wood Products,

Northstar Granite Tops, Dollar General, Subway,

Madigan's Pub & Grill, BP Station and more!

WAYNE ELAM (763) 229-4982

### PROPERTY INFORMATION

- \* Located North of Highway 55
- \* Close to Amenities and Services
- \* Great Industrial Location
- \* City Utilities
- \* Easy Access to Highway 55