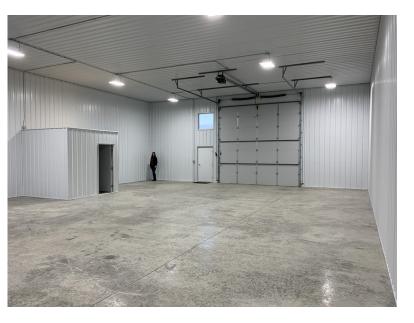

#### PROPERTY INFORMATION

- \* Suite 100 6,000/sf (60' x 100') Available
- \* Suite 200 2,400/sf (40' x 60') Available
- \* Suite 300 2,400/sf (40' x 60') Leased
- \*Each space has (1) 14' x 14' O.H. Drive-In Door
- \* 16' High Sidewalls
- \* 200 Amp Service
- \* 3 Phase Power
- \* Bathroom
- \* Fully Insulated Steel Building
- \* Unit Heater