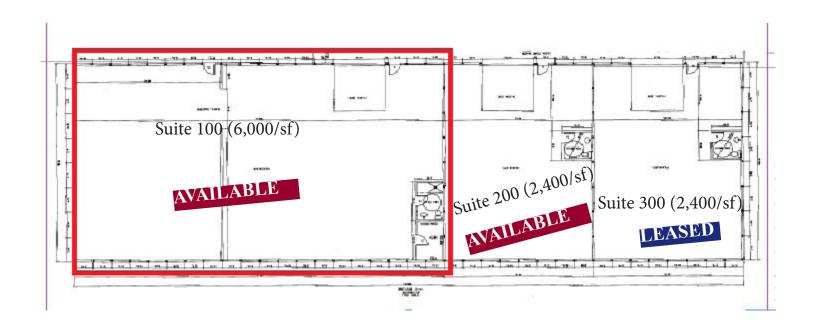

### PROPERTY INFORMATION

- \* Lease Rate \$10.00/psf NNN Lease
- \* Operating Expenses \$3.00/psf
- \* Available:

Suite 100 - 6,000/sf

Suite 200 - 2,400/sf

Suite 300 - 2,400/sf - LEASED

- \* Wright County PID 110-043-002010
- \* Zoned: I-1 Light Industrial
- \* Businesses in the Area Include:

#### PROPERTY INFORMATION

- \* Suite 100 6,000/sf (60' x 100') Available
- \* Suite 200 2,400/sf (40' x 60') Available
- \* Suite 300 2,400/sf (40' x 60') Leased
- \*Each space has (1) 14' x 14' O.H. Drive-In Door
- \* 16' High Sidewalls
- \* 200 Amp Service
- \* 3 Phase Power
- \* Bathroom
- \* Fully Insulated Steel Building
- \* Unit Heater

Preliminary Plan

Contact:
WAYNE ELAM
(763) 229-4982
WElam@crs-mn.com

Suite 200 (2,400/sf)

Contact:
WAYNE ELAM
(763) 229-4982
WElam@crs-mn.com