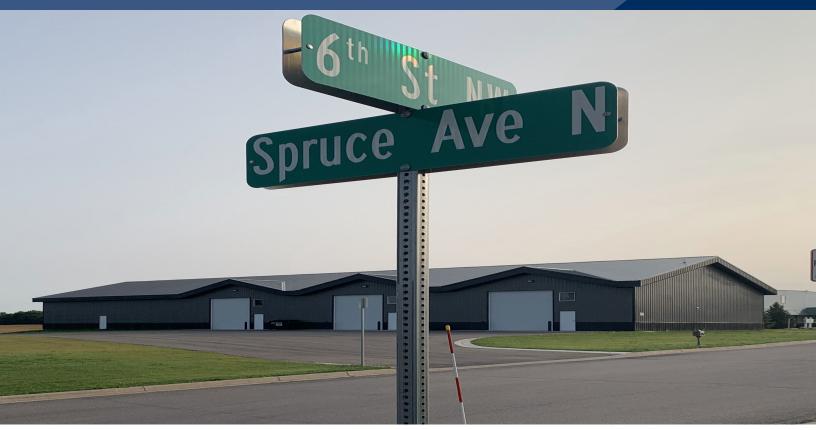

### PROPERTY INFORMATION

- \* Lease Rate \$10.00/psf NNN Lease
- \* Operating Expenses \$3.00/psf
- \* Available:

Suite 100 - 6,000/sf

Suite 200 - 2,400/sf

Suite 300 - 2,400/sf - LEASED

- \* Wright County PID 110-043-002010
- \* Zoned: I-1 Light Industrial
- \* Businesses in the Area Include:

#### PROPERTY INFORMATION

- \* Suite 100 6,000/sf (60' x 100') Available
- \* Suite 200 2,400/sf (40' x 60') Available
- \* Suite 300 2,400/sf (40' x 60') Leased
- \*Each space has (1) 14' x 14' O.H. Drive-In Door
- \* 16' High Sidewalls
- \* 200 Amp Service
- \* 3 Phase Power
- \* Bathroom
- \* Fully Insulated Steel Building
- \* Unit Heater