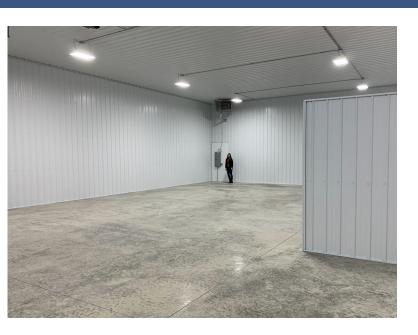

#### PROPERTY INFORMATION

- \* Suite 100 6,000/sf (60' x 100') Available
- \* Suite 200 2,400/sf (40' x 60') Available
- \* Suite 300 2,400/sf (40' x 60') Leased
- \*Each space has (1) 14' x 14' O.H. Drive-In Door
- \* 16' High Sidewalls
- \* 200 Amp Service
- \* 3 Phase Power
- \* Bathroom
- \* Fully Insulated Steel Building
- \* Unit Heater