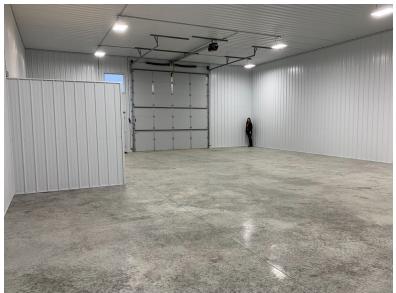

#### PROPERTY INFORMATION

- \* Suite 100 6,000/sf (60' x 100') Available
- \* Suite 200 2,400/sf (40' x 60') Available
- \* Suite 300 2,400/sf (40' x 60') Leased
- \*Each space has (1) 14' x 14' O.H. Drive-In Door
- \* 16' High Sidewalls
- \* 200 Amp Service
- \* 3 Phase Power
- \* Bathroom
- \* Fully Insulated Steel Building
- \* Unit Heater