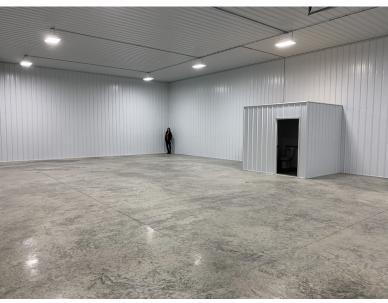

#### PROPERTY INFORMATION

- \* Suite 100 6,000/sf (60' x 100') Available
- \* Suite 200 2,400/sf (40' x 60') Available
- \* Suite 300 2,400/sf (40' x 60') Leased
- \*Each space has (1) 14' x 14' O.H. Drive-In Door
- \* 16' High Sidewalls
- \* 200 Amp Service
- \* 3 Phase Power
- \* Bathroom
- \* Fully Insulated Steel Building
- \* Unit Heater