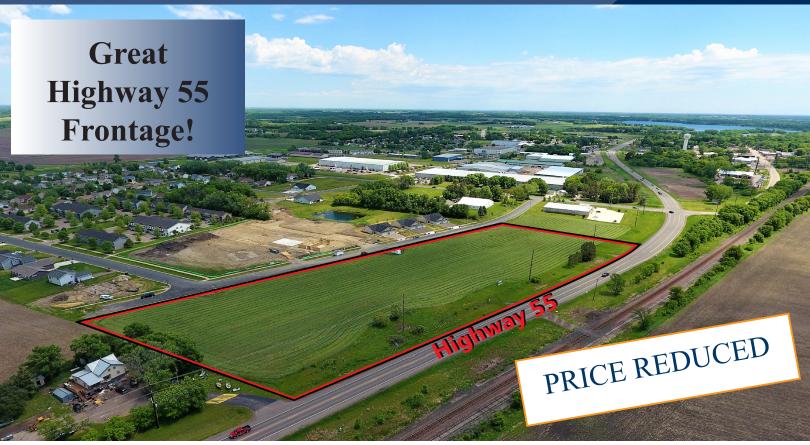

# For Sale Commercial Land xxx Highway 55 W, Maple Lake 55358

## Reduced to \$1.65/PSF (Divisible)

- \* 5.5 Acres of Commercial Land
- \* Wright County
- \* PID 110-050-000020
- \* 2023 Taxes \$2,490.00
- \* Zoned: B2 Highway Business
- \* Great Commercial Parcel
- \* City Utilities
- \* Businesses in the Area Include: Madigan's Pub, BP Amoco, Irish Coffeehouse, Subway, Ace Hardware, M&M Express Lube, Bernatello's Pizza, Subway and more.