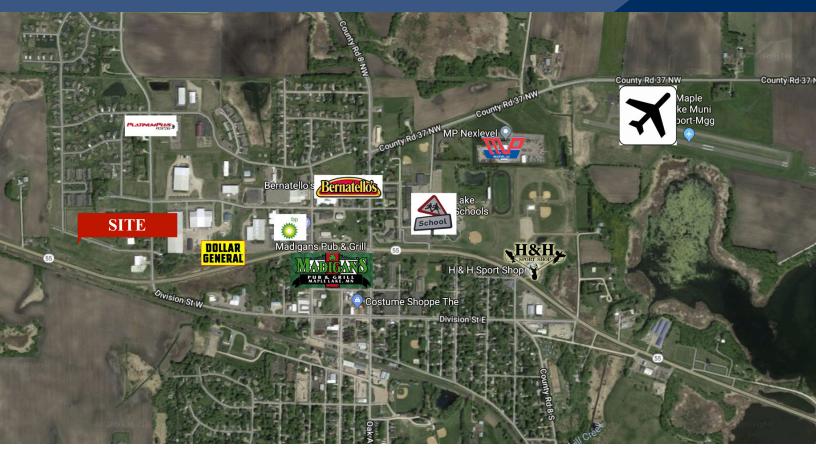

## Reduced to \$1.65/PSF (Divisible)

- \* 5.5 Acres of Commercial Land
- \* Wright County
- \* PID 110-050-000020
- \* 2023 Taxes \$2,490.00
- \* Zoned: B2 Highway Business
- \* Great Commercial Parcel
- \* City Utilities
- \* Businesses in the Area Include: Madigan's Pub, BP Amoco, Irish Coffeehouse, Subway, Ace Hardware, M&M Express Lube, Bernatello's Pizza, Subway and more.