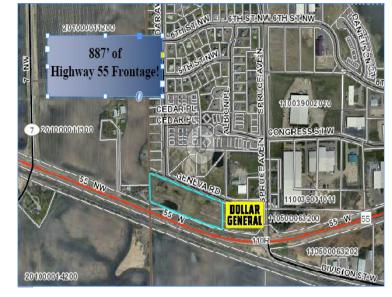

## Reduced to \$1.65/PSF (Divisible)

- \* 5.5 Acres of Commercial Land
- \* Wright County
- \* PID 110-050-000020
- \* 2023 Taxes \$2,490.00
- \* Zoned: B2 Highway Business
- \* Great Commercial Parcel
- \* City Utilities
- \* Businesses in the Area Include: Madigan's Pub, BP Amoco, Irish Coffeehouse, Subway, Ace Hardware, M&M Express Lube, Bernatello's Pizza, Subway and more.