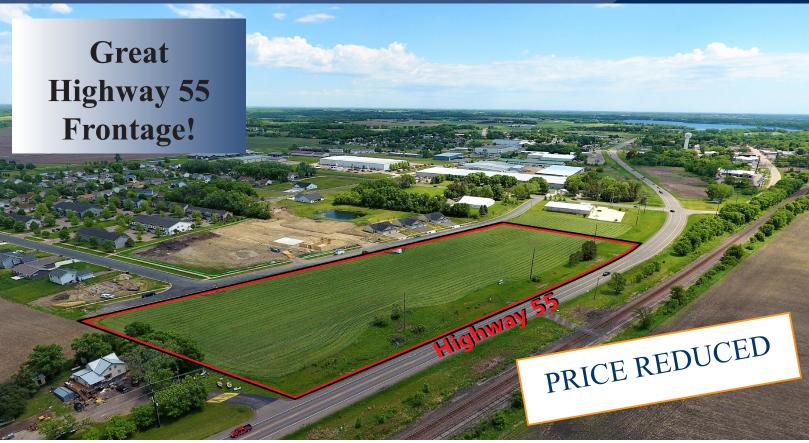

# For Sale Commercial Land xxx Highway 55 W, Maple Lake 55358

### Reduced to \$1.65/PSF (Divisible)

- \* 5.5 Acres of Commercial Land
- \* Wright County
- \* PID 110-050-000020
- \* 2024 Taxes \$2,873.94
- \* Zoned: B2 Highway Business
- \* Great Commercial Parcel
- \* City Utilities
- \* Businesses in the Area Include: Madigan's Pub, BP Amoco, Irish Coffeehouse, Subway, Ace Hardware, M&M Express Lube, Bernatello's Pizza, Subway and more.