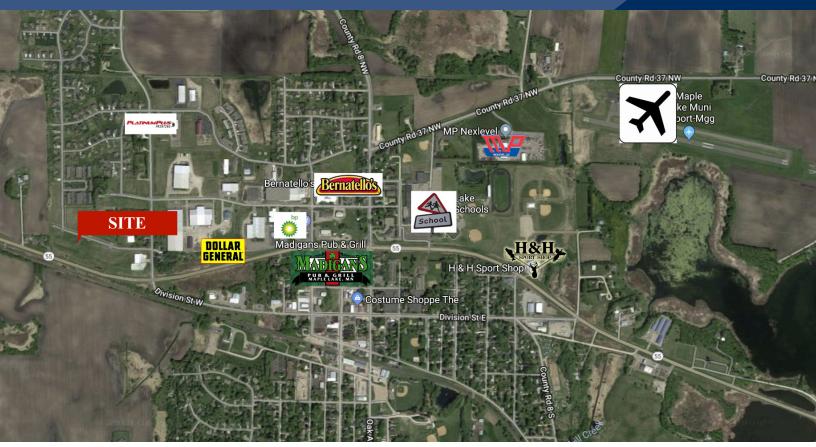

### Reduced to \$1.65/PSF (Divisible)

- \* 5.5 Acres of Commercial Land
- \* Wright County
- \* PID 110-050-000020
- \* 2024 Taxes \$2,873.94
- \* Zoned: B2 Highway Business
- \* Great Commercial Parcel
- \* City Utilities
- \* Businesses in the Area Include: Madigan's Pub, BP Amoco, Irish Coffeehouse, Subway, Ace Hardware, M&M Express Lube, Bernatello's Pizza, Subway and more.