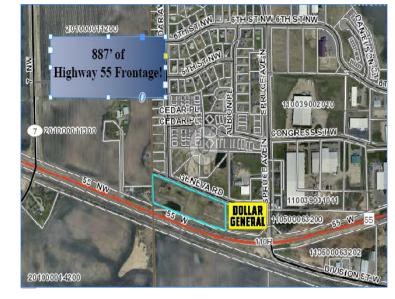

### Reduced to \$1.65/PSF (Divisible)

- \* 5.5 Acres of Commercial Land
- \* Wright County
- \* PID 110-050-000020
- \* 2024 Taxes \$2,873.94
- \* Zoned: B2 Highway Business
- \* Great Commercial Parcel
- \* City Utilities
- \* Businesses in the Area Include: Madigan's Pub, BP Amoco, Irish Coffeehouse, Subway, Ace Hardware, M&M Express Lube, Bernatello's Pizza, Subway and more.