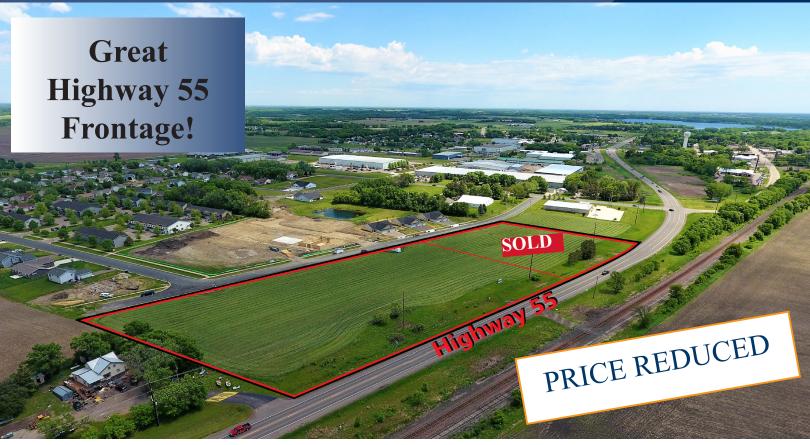

# For Sale Commercial Land xxx Highway 55 W, Maple Lake 55358

## Reduced to \$1.65/PSF (Divisible)

- \* 4.0 Acres of Commercial Land
- \* Wright County
- \* PID 110-067-000010
- \* 2025 Taxes \$1,768.00
- \* Zoned: B2 Highway Business
- \* Great Commercial Parcel
- \* City Utilities
- \* Businesses in the Area Include: Madigan's Pub, BP Amoco, Irish Coffeehouse, Subway, Ace Hardware, M&M Express Lube, Bernatello's Pizza, Subway and more.

### **TRAFFIC COUNTS - 2024**

\* Highway 55 - 10,200 VPD \* C.R. 8 - 3,900 VPD

\* Division Street - 3,350 VPD

Contact:
WAYNE ELAM
(763) 229-4982
WElam@crs-mn.com

3 Highway 55 West, Buffalo, MN 55313-4320 | 763-682-2400 | info@crs-mn.com