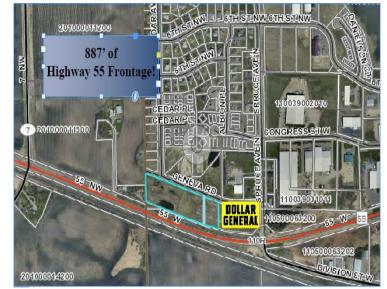

## Reduced to \$1.65/PSF (Divisible)

- \* 4.0 Acres of Commercial Land
- \* Wright County
- \* PID 110-067-000010
- \* 2025 Taxes \$1,768.00
- \* Zoned: B2 Highway Business
- \* Great Commercial Parcel
- \* City Utilities
- \* Businesses in the Area Include: Madigan's Pub, BP Amoco, Irish Coffeehouse, Subway, Ace Hardware, M&M Express Lube, Bernatello's Pizza, Subway and more.