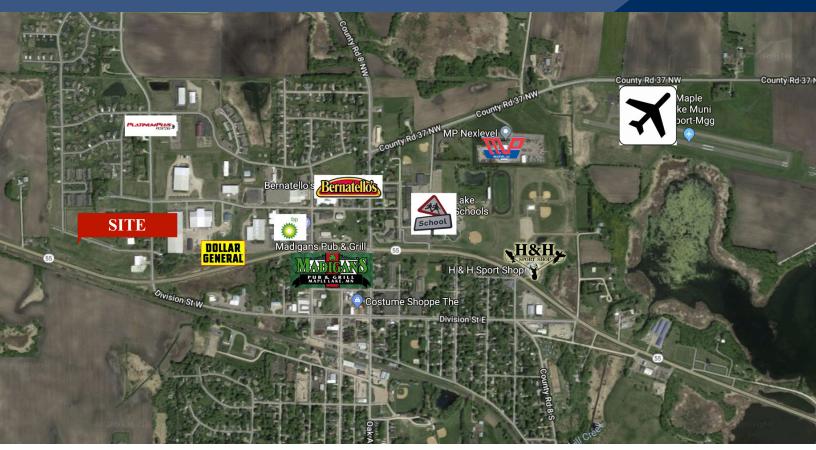

## Reduced to \$1.65/PSF (Divisible)

- \* 4.0 Acres of Commercial Land
- \* Wright County
- \* PID 110-067-000010
- \* 2025 Taxes \$1,768.00
- \* Zoned: B2 Highway Business
- \* Great Commercial Parcel
- \* City Utilities
- \* Businesses in the Area Include: Madigan's Pub, BP Amoco, Irish Coffeehouse, Subway, Ace Hardware, M&M Express Lube, Bernatello's Pizza, Subway and more.