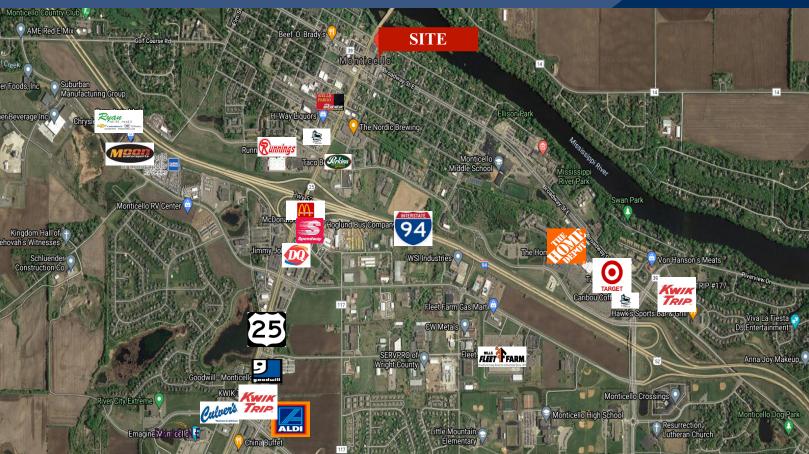

#### PROPERTY INFORMATION

- \* Convenient Access to Highway 25
- \* Close to I-94 Interchange
- \* East of Highway 25
- \* North of Broadway
- \* Easy Access

#### **TRAFFIC COUNTS - 2023**

\* Highway 25 - 39,000 VPD \* Broadway Street - 11,400 VPD

Main Hallway