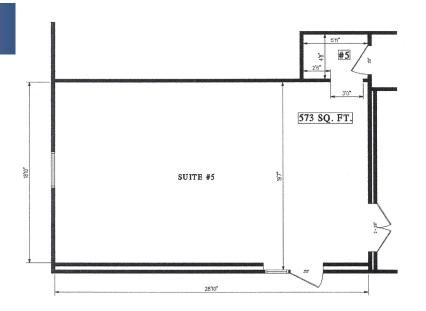

### Suite #5 - Floor Plan

#### **PROPERTY INFORMATION**

- \* Lease Rate \$850.00/Month Gross
- \* Building is 4,800/sf Space Available:

Suite 5: 573/sf

- \* Wright County
- \* PID 155-010-053111 2024 Taxes \$11,052.00
- \* Zoned: Office
- \* Businesses in the Area Include: Walgreen's, Live Laugh Bloom, Edward Jones, Progressive Insurance, Central MN Law, Wong & Lakeland Family Dental and more.