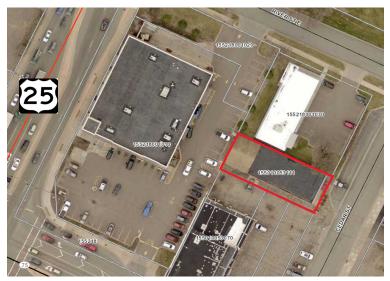

#### **PROPERTY INFORMATION**

- \* Lease Rate \$850.00/Month Gross
- \* Building is 4,800/sf Space Available:

Suite 5: 573/sf

- \* Wright County
- \* PID 155-010-053111 2024 Taxes \$11,052.00
- \* Zoned: Office
- \* Businesses in the Area Include: Walgreen's, Live Laugh Bloom, Edward Jones, Progressive Insurance, Central MN Law, Wong & Lakeland Family Dental and more.

#### PROPERTY INFORMATION

- \* Convenient Access to Highway 25
- \* Close to I-94 Interchange
- \* East of Highway 25
- \* North of Broadway
- \* Easy Access