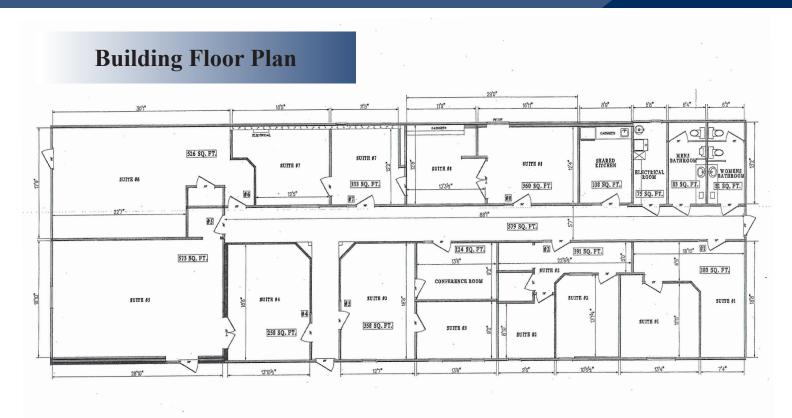

#### **PROPERTY INFORMATION**

- \* Lease Rate \$850.00/Month Gross
- \* Building is 4,800/sf Space Available:

Suite 5: 573/sf

- \* Wright County
- \* PID 155-010-053111 2024 Taxes \$11,052.00
- \* Zoned: Office
- \* Businesses in the Area Include: Walgreen's, Live Laugh Bloom, Edward Jones, Progressive Insurance, Central MN Law, Wong & Lakeland Family Dental and more.