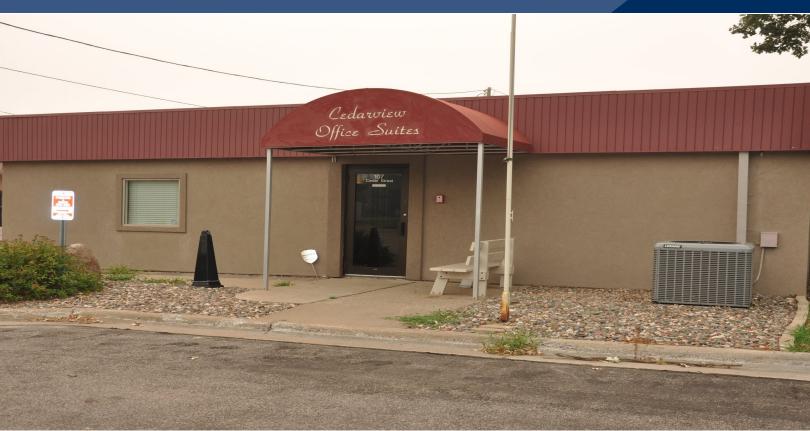

#### **PROPERTY INFORMATION**

- \* Lease Rate \$850.00/Month Gross
- \* Building is 4,800/sf Space Available:

Suite 5: 573/sf

- \* Wright County
- \* PID 155-010-053111 2024 Taxes \$11,052.00
- \* Zoned: Office
- \* Businesses in the Area Include: Walgreen's, Live Laugh Bloom, Edward Jones, Progressive Insurance, Central MN Law, Wong & Lakeland Family Dental and more.

#### PROPERTY INFORMATION

- \* Convenient Access to Highway 25
- \* Close to I-94 Interchange
- \* East of Highway 25
- \* North of Broadway
- \* Easy Access

#### PROPERTY INFORMATION

- \* Utilities Included in Rent
- \* Tenant Pays Telephone & Internet
- \* Conference Room Available (Shared)
- \* Kitchen (Shared)
- \* Common Area Restrooms