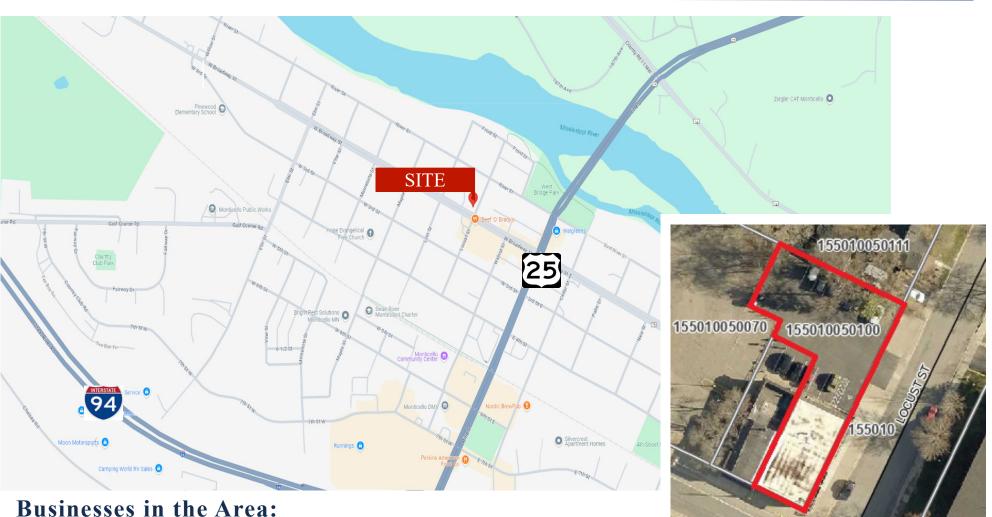

- West of Hwy 25
- Corner of Broadway & Locust St
- North of I-94

#### **TRAFFIC COUNTS - 2023**

- \* Highway 25 27,859 VPD
  - \* Broadway 8,042 VPD

### **Businesses** in the Area:

Monticello City Hall & Community Center, Walgreen's, Beef O'Brady's,

Corner Stone Cafe, Pinewood Elementary School and more.