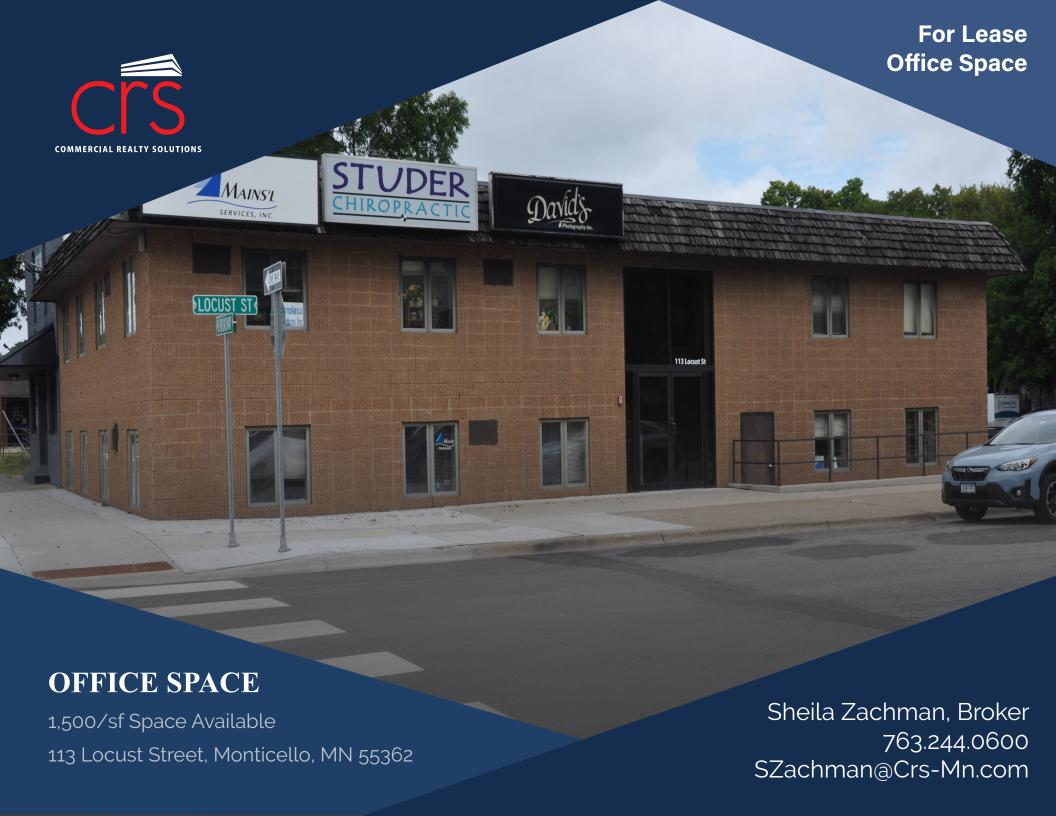

### **PROPERTY OVERVIEW**

# Lease Rate \$12.00/psf NNN

Operating Expsense \$6.00/psf

Building Size 5,600/sf

Space Available 1,500/sf

Wright County PID 155-010-050100

2024 Taxes \$10,108.00

Zoned Office

Tenant Multi-Tenant Building