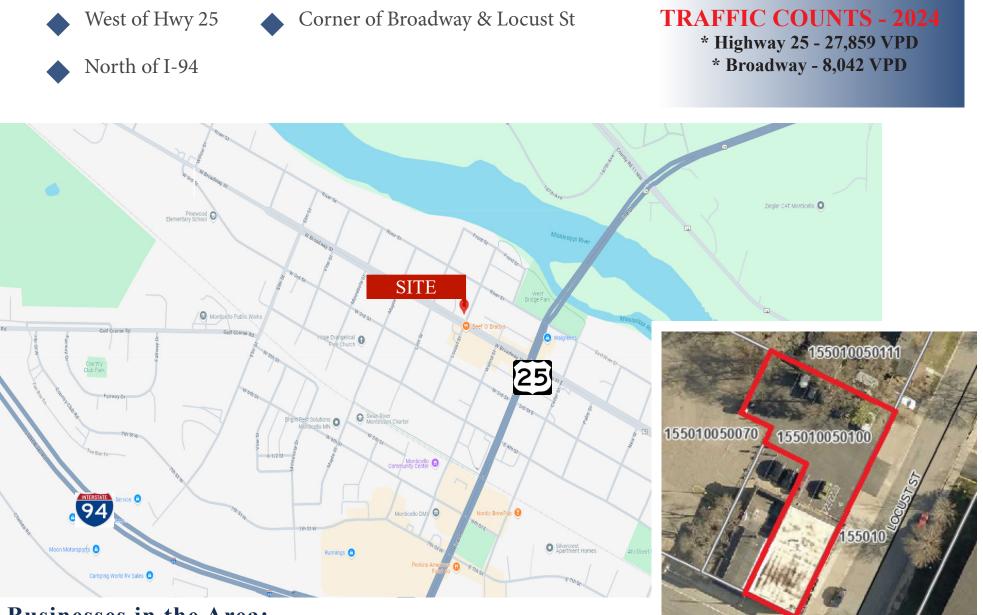

## **Businesses in the Area:**

Monticello City Hall & Community Center, Walgreen's, Beef O'Brady's,

Corner Stone Cafe, Pinewood Elementary School and more.

Office Space | 2

| PROPERTY                      | OVERVIEW              |
|-------------------------------|-----------------------|
| Lease Rate<br>\$12.00/psf NNN |                       |
| φ12.00, P                     |                       |
| Operating Expsense            | \$6.00/psf            |
| Building Size                 | 5,600/sf              |
| Space Available               | 1,500/sf              |
| Wright County                 | PID 155-010-050100    |
| 2025 Taxes                    | \$13,346.00           |
| Zoned                         | Office                |
| Tenant                        | Multi-Tenant Building |
| Floors                        | Two (2)               |
|                               |                       |
|                               |                       |