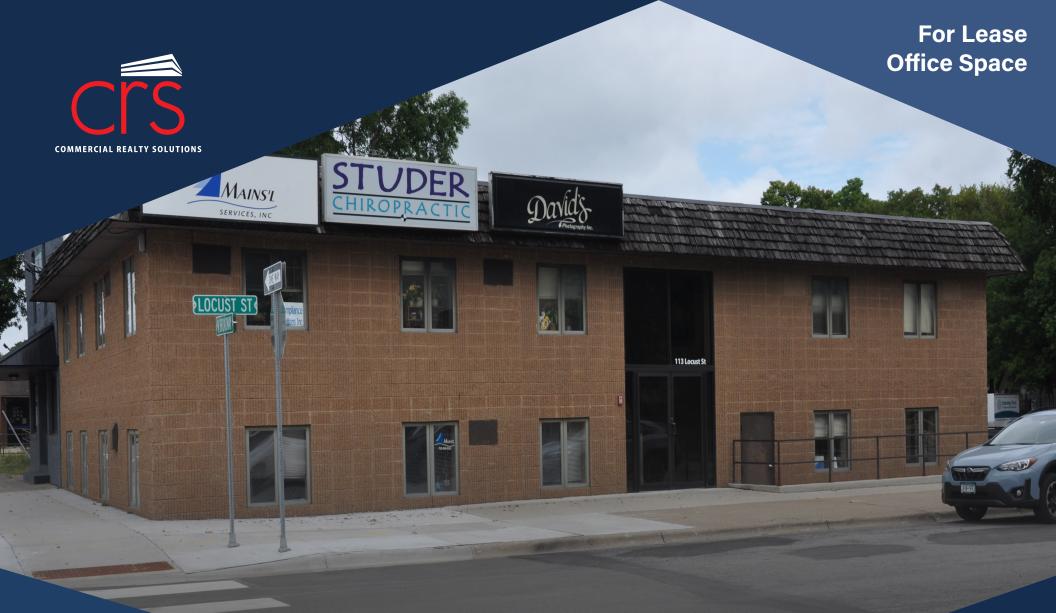

## **OFFICE SPACE** Lease Rate: \$12.00/psf NNN

1,500/sf Space Available 113 Locust Street, Monticello, MN 55362 Sheila Zachman, Broker 763.244.0600 SZachman@Crs-Mn.com

## **Businesses in the Area:**

Monticello City Hall & Community Center, Walgreen's, Beef O'Brady's,

Corner Stone Cafe, Pinewood Elementary School and more.

Office Space | 2

| PROPERTY                      | OVERVIEW              |
|-------------------------------|-----------------------|
| Lease Rate<br>\$12.00/psf NNN |                       |
| φ12.00, P                     |                       |
| Operating Expsense            | \$6.00/psf            |
| Building Size                 | 5,600/sf              |
| Space Available               | 1,500/sf              |
| Wright County                 | PID 155-010-050100    |
| 2025 Taxes                    | \$13,346.00           |
| Zoned                         | Office                |
| Tenant                        | Multi-Tenant Building |
| Floors                        | Two (2)               |
|                               |                       |
|                               |                       |