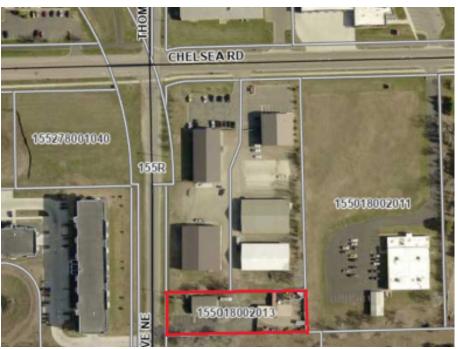

| <b>PROPERTY OVERVIEW</b>              |                     |
|---------------------------------------|---------------------|
| Lease Rate                            |                     |
| \$1,500.00/Month<br>Gross + Utilities |                     |
|                                       |                     |
| Building Size                         | 2,400/sf - Building |
| Available Space                       | 2,400/sf Building   |
| Wright County                         | PID 155-018-002013  |
|                                       |                     |
|                                       |                     |
|                                       |                     |
|                                       |                     |
|                                       |                     |
|                                       |                     |