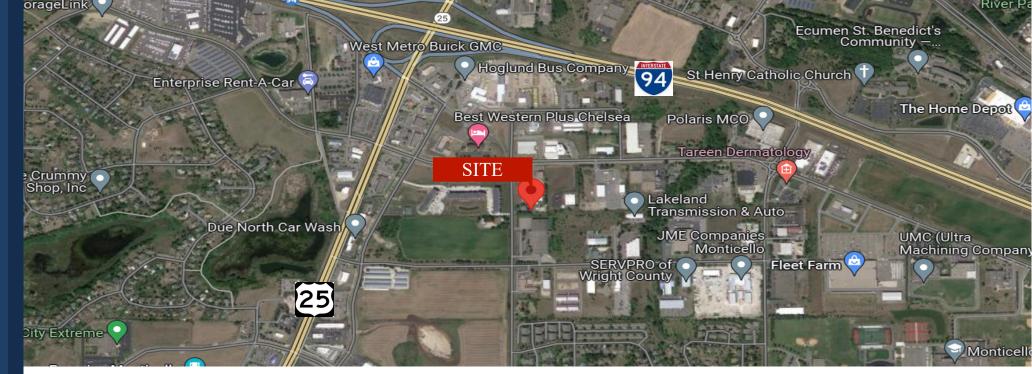

## **PROPERTY LOCATION**

- \* South of I-94
- \* East of Highway 25
- \* 25 Minutes from Maple Grove
- \* Businesses in Area Include:

Holiday Gas Station, Pizza Ranch, Jimmy John's, Dairy Queen, Walmart, Sherburne State Bank and more.

> TRAFFIC COUNTS - 2023 \* Highway 25 - 27,406 VPD \* Chelsea Road - 5,900 VPD

The information contained herein was obtained from sources believed to be reliable, but Commercial Realty Solutions has not verified nor has any knowledge regarding the accuracy of information and makes no representation or warranty concerning the same. Therefore, Commercial Realty Solutions disclaims all liabilities in connection with any inaccuracies or incompleteness. This marketing material is for the implicit use by Commercial Realty Solutions for the marketing of their listings and is not for use by other brekerage(s). Industrial Space 2