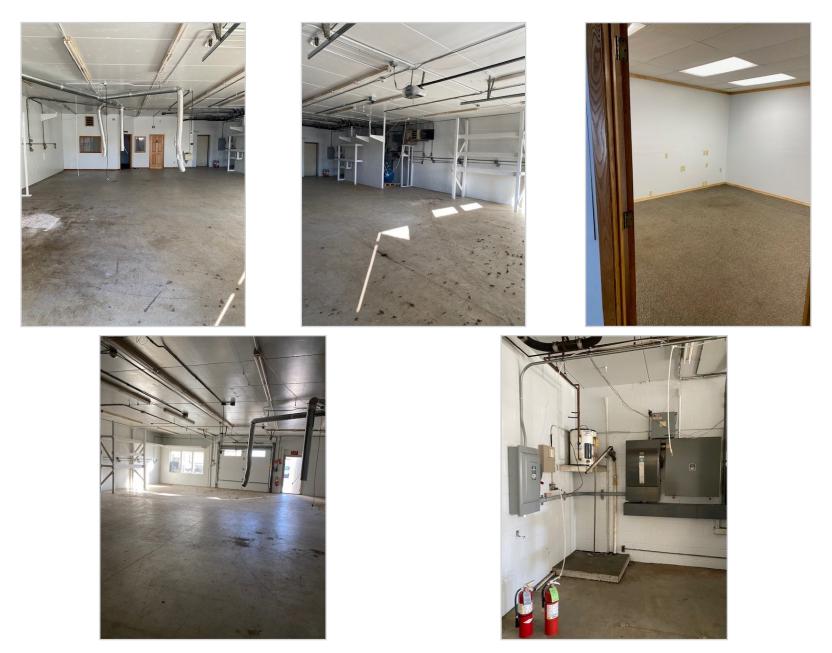

## **BUILDING OVERVIEW**

- \* One Office
- \* Restroom
- \* Access is thru the back of the building
- \* One Overhead Door
- \* Block Walls
- \* Stress Concrete Ceiling
- \* Heat & A/C
- \* Utilities Metered Separately
- \* Clear Height 12'
- \* Electrical: 3 Phase, 240 Amps

## **INTERIOR**

This information has been secured from sources we believe to be reliable, but we make no representations or warranties explained or implied as to the accuracy of the information. Buyer must verify the information and bears all risk for any inaccuracies.