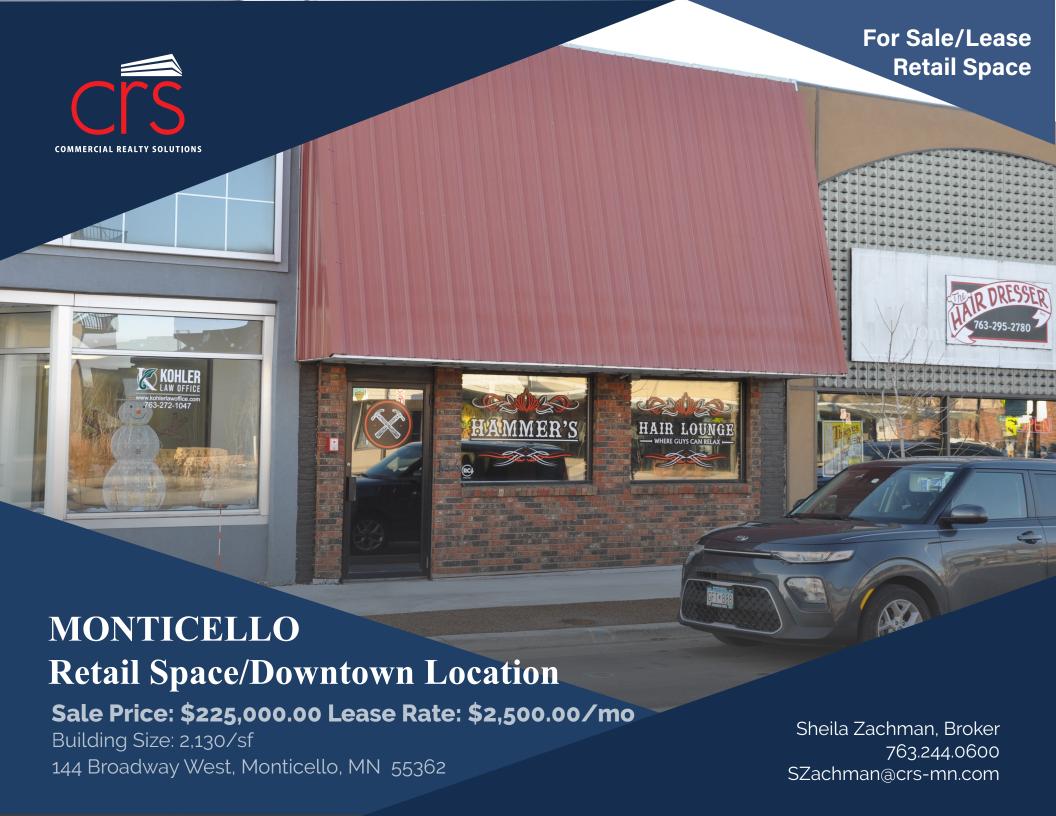

## PROPERTY OVERVIEW

Sale Price \$225,000.00

Lease Rate

\$2,500.00/month (Modified Gross)
(Operating Expenses - Utilities and Snow Removal)

Building Size/ 2,130/sf

Space Available (Divisible by Approx. 1,000/sf)

Lot Size 3,293/sf

Wright County PID 155-010-035121

2024 Taxes \$2,546.00

Zoned CCD - Central Community District

Tenant Single/Multi-Tenant Building

Floors One (1)

Built 1900 (Newly Remodeled)

This information has been secured from sources we believe to be reliable, but we make no representations or warranties explained or implied as to the accuracy of the information. Buyer must verify the information and bears all risk for any inaccuracies.

### **BUILDING INFORMATION**

- \* Front Half Currently a Barber Shop
- \* Back Half Unfinished
- \* New Roof 2020
- \* New HVAC 1998
- \* City Parking and Street Parking