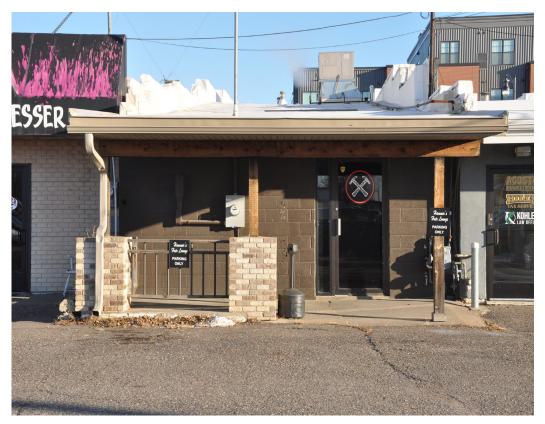

## **EXTERIOR**

### **BUILDING INFORMATION**

- \* Front Half Currently a Barber Shop
- \* Back Half Unfinished
- \* New Roof 2020
- \* New HVAC 1998
- \* City Parking and Street Parking