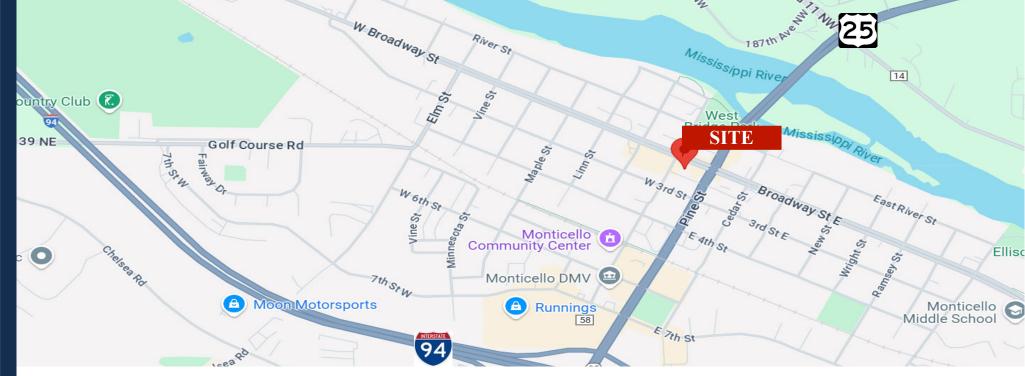

#### PROPERTY LOCATION

- \* South of Broadway
- \* West of Hwy 25
- \* Located North of I-94
- \* Great Downtown Monticello Location
- \* Near Many Retail & Services
- \* Businesses in the Area: Walgreen's, Monticello Community Center, US Bank, Wells Fargo, Beef O'Brady's, Block 52 Apartments Hi-Way Liquor and more...

#### **TRAFFIC COUNTS - 2023**

\* Highway 25 - 40,932 VPD \* Broadway - 8,042 VPD