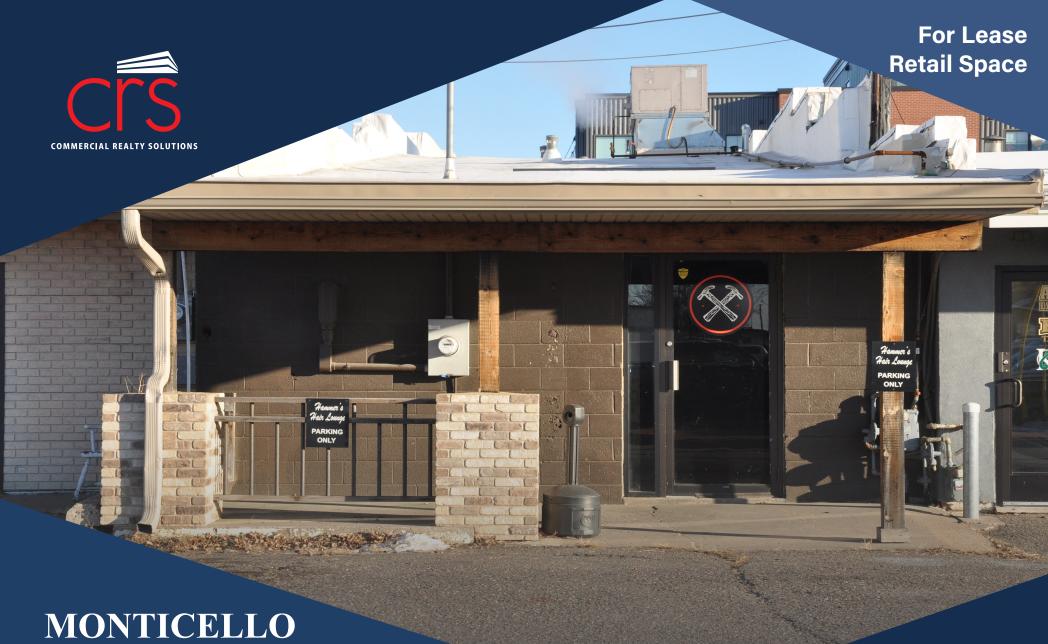

# MONTICELLO Retail Space/Downtown Location

Lease Rate: \$1,250.00/mo

Building Size: 2,130/sf Available: 1,000/sf 144 Broadway West, Monticello, MN 55362

Sheila Zachman, Broker 763.244.0600 SZachman@crs-mn.com

#### **BUILDING INFORMATION**

- \* Front Half Currently a Barber Shop
- \* Back Half Unfinished
- \* New Roof 2020
- \* New HVAC 1998
- \* Shared Restroom
- \* City Parking and Street Parking