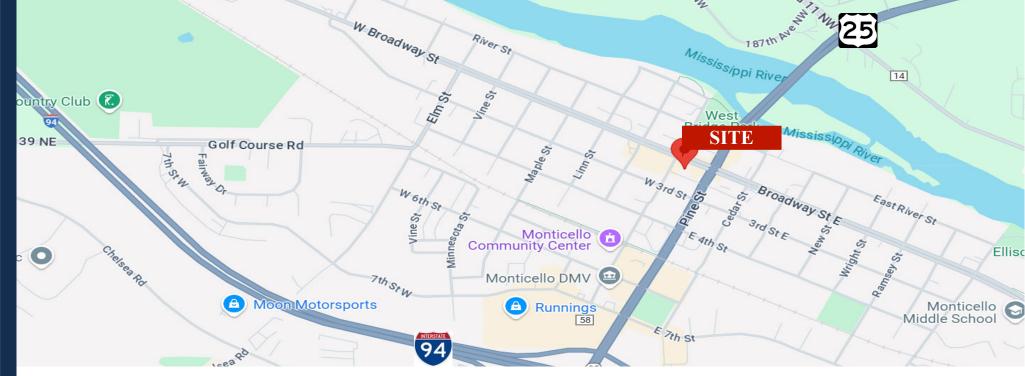

## PROPERTY LOCATION

- \* South of Broadway
- \* West of Hwy 25
- \* Located North of I-94
- \* Great Downtown Monticello Location
- \* Near Many Retail & Services
- \* Businesses in the Area: Walgreen's, Monticello Community Center, US Bank, Wells Fargo, Beef O'Brady's, Block 52 Apartments Hi-Way Liquor and more...

### **TRAFFIC COUNTS - 2023**

\* Highway 25 - 40,932 VPD \* Broadway - 8,042 VPD