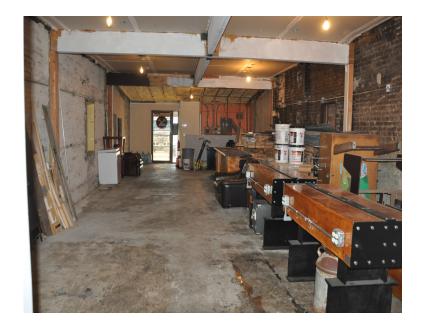

the Area: Walgreen's, Monticello Community Center, US Bank, Wells Fargo, Beef O'Brady's, Block 52 Apartments Hi-Way Liquor and more...

### **TRAFFIC COUNTS - 2023**

\* Highway 25 - 40,932 VPD \* Broadway - 8,042 VPD



## PROPERTY OVERVIEW

### Lease Rate \$1,250.00/month (Modified Gross) (Plus Utilities and Snow Removal)

Building Size/ 2,130/sf

Space Available (Back Half of Building 1,000/sf)

Lot Size 3,293/sf

Wright County PID 155-010-035121

Zoned CCD - Central Community District

Tenant Single/Multi-Tenant Building

Floors One (1)

Built 1900 (Newly Remodeled)

#### **BUILDING INFORMATION**

- \* Front Half Currently a Barber Shop
- \* Back Half Unfinished
- \* New Roof 2020
- \* New HVAC 1998
- \* Shared Restroom
- \* City Parking and Street Parking



## **INTERIOR PHOTOS**





BACK HALF