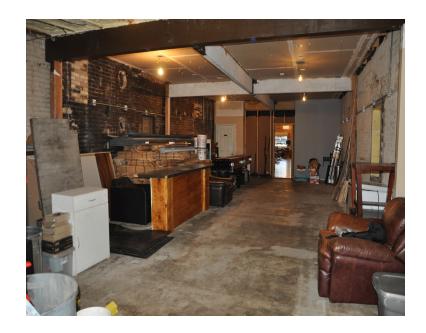

n the Area: Walgreen's, Monticello Community Center, US Bank, Wells Fargo, Beef O'Brady's, Block 52 Apartments Hi-Way Liquor and more...

### **TRAFFIC COUNTS - 2023**

\* Highway 25 - 40,932 VPD \* Broadway - 8,042 VPD



## PROPERTY OVERVIEW

### Lease Rate \$1,250.00/month (Modified Gross) (Plus Utilities and Snow Removal)

Building Size/ 2,130/sf

Space Available (Back Half of Building 1,000/sf)

Lot Size 3,293/sf

Wright County PID 155-010-035121

Zoned CCD - Central Community District

Tenant Single/Multi-Tenant Building

Floors One (1)

Built 1900 (Newly Remodeled)

#### **BUILDING INFORMATION**

- \* Front Half Currently a Barber Shop
- \* Back Half Unfinished
- \* New Roof 2020
- \* New HVAC 1998
- \* Shared Restroom
- \* City Parking and Street Parking



## **INTERIOR PHOTOS**





BACK HALF