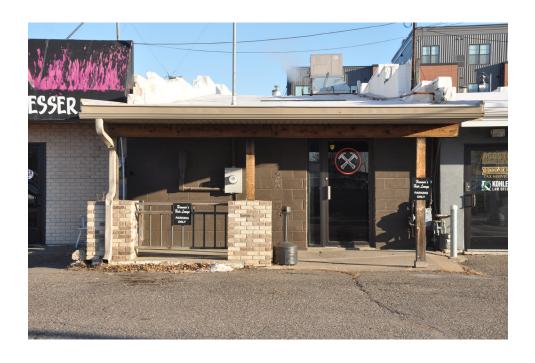

#### **BUILDING INFORMATION**

- \* Front Half Currently a Barber Shop
- \* Back Half Unfinished
- \* New Roof 2020
- \* New HVAC 1998
- \* Shared Restroom
- \* City Parking and Street Parking

## **INTERIOR PHOTOS**

BACK HALF