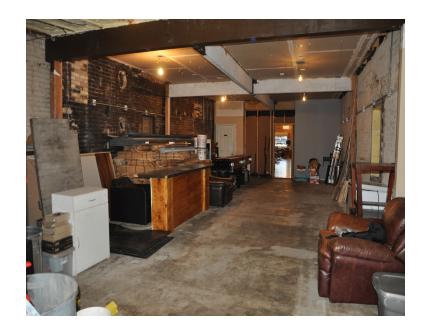

## **INTERIOR PHOTOS**

BACK HALF

#### **BUILDING INFORMATION**

- \* Front Half Currently a Barber Shop
- \* Back Half Unfinished
- \* New Roof 2020
- \* New HVAC 1998
- \* Shared Restroom
- \* City Parking and Street Parking