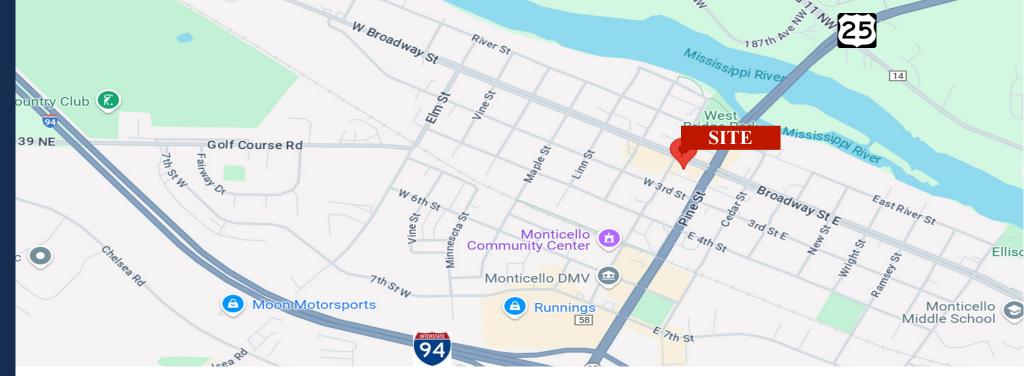

## PROPERTY LOCATION

- \* South of Broadway
- \* West of Hwy 25
- \* Located North of I-94
- \* Great Downtown Monticello Location
- \* Near Many Retail & Services
- \* Businesses in the Area: Walgreen's, Monticello Community Center, US Bank, Wells Fargo, Beef O'Brady's, Block 52 Apartments Hi-Way Liquor and more...

#### **TRAFFIC COUNTS - 2024**

\* Highway 25 - 40,932 VPD \* Broadway - 8,042 VPD