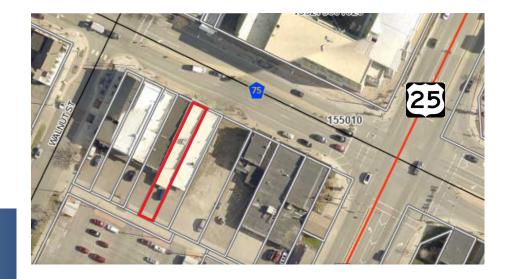

### Lease Rate \$1,250.00/month (Modified Gross) (Plus Utilities and Snow Removal)

Building Size/ 2,130/sf

Space Available (Back Half of Building 1,000/sf)

Lot Size 3,293/sf

Wright County PID 155-010-035121