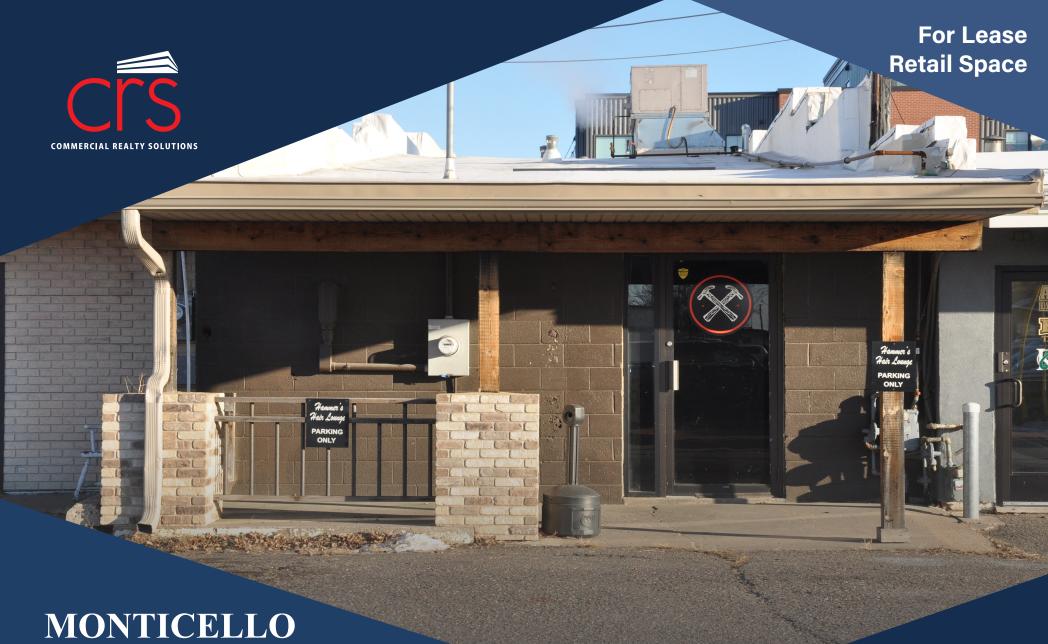

# MONTICELLO Retail Space/Downtown Location

Lease Rate: \$1,250.00/mo

Building Size: 2,130/sf Available: 1,000/sf 144 Broadway West, Monticello, MN 55362

Sheila Zachman, Broker 763.244.0600 SZachman@crs-mn.com

## PROPERTY LOCATION

- \* South of Broadway
- \* West of Hwy 25
- \* Located North of I-94
- \* Great Downtown Monticello Location
- \* Near Many Retail & Services
- \* Businesses in the Area: Walgreen's, Monticello Community Center, US Bank, Wells Fargo, Beef O'Brady's, Block 52 Apartments Hi-Way Liquor and more...

#### **BUILDING INFORMATION**

- \* Front Half Currently a Barber Shop
- \* Back Half Unfinished
- \* New Roof 2020
- \* New HVAC 1998
- \* Shared Restroom
- \* City Parking and Street Parking