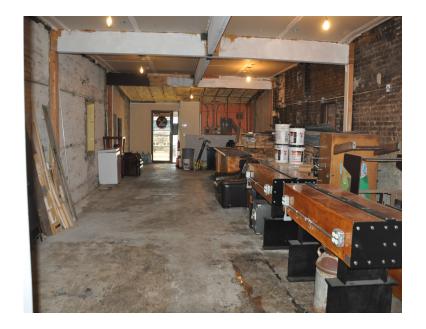

## **INTERIOR PHOTOS**

BACK HALF

#### **BUILDING INFORMATION**

- \* Front Half Currently a Barber Shop
- \* Back Half Unfinished
- \* New Roof 2020
- \* New HVAC 1998
- \* Shared Restroom
- \* City Parking and Street Parking