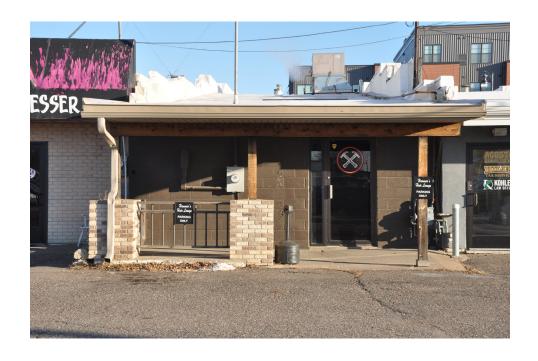

#### **BUILDING INFORMATION**

- \* Front Half Currently a Barber Shop
- \* Back Half Unfinished
- \* New Roof 2020
- \* New HVAC 1998
- \* Shared Restroom
- \* City Parking and Street Parking

## **INTERIOR PHOTOS**

BACK HALF