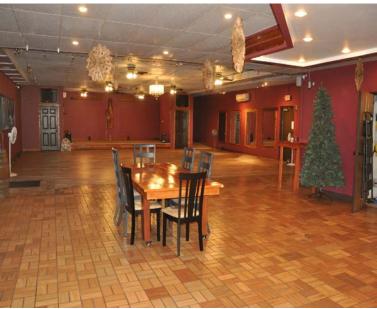

#### PROPERTY INFORMATION

- \* Currently a Small Event Center
- \* Nice Interior
- \* Small Kitchen (No Hood)
- \* Two Sets of Men's and Women's Restrooms
- \* Ceiling Fans

- \* Drive-Thru Window
- \* Central Heat and Air Conditioning
- \* Raised Stage
- \* Ample Parking
- \* Great Pylon Sign Visibility
- \* Small Shed Behind Building

# **INTERIOR** (Event Center)