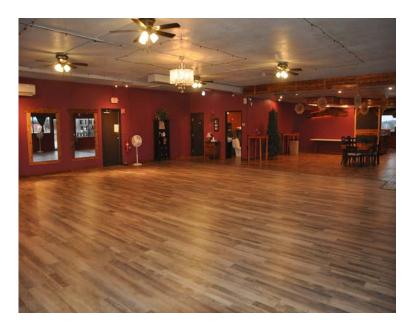

#### PROPERTY INFORMATION

- \* Currently a Small Event Center
- \* Nice Interior
- \* Small Kitchen (No Hood)
- \* Two Sets of Men's and Women's Restrooms
- \* Ceiling Fans

- \* Drive-Thru Window
- \* Central Heat and Air Conditioning
- \* Raised Stage
- \* Ample Parking
- \* Great Pylon Sign Visibility
- \* Small Shed Behind Building

# **INTERIOR** (Event Center)