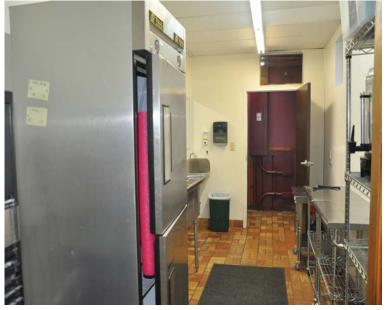

#### PROPERTY INFORMATION

- \* Currently a Small Event Center
- \* Nice Interior
- \* Small Kitchen (No Hood)
- \* Two Sets of Men's and Women's Restrooms
- \* Ceiling Fans

- \* Drive-Thru Window
- \* Central Heat and Air Conditioning
- \* Raised Stage
- \* Ample Parking
- \* Great Pylon Sign Visibility
- \* Small Shed Behind Building

# INTERIOR (Kitchen / Restrooms)