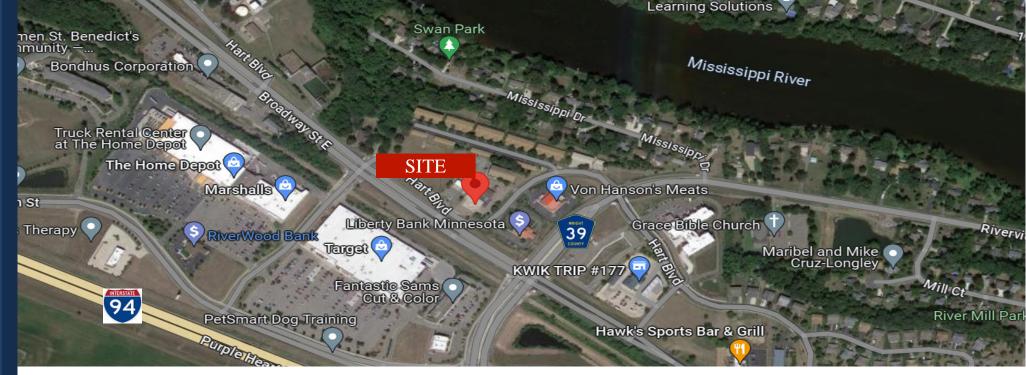

### PROPERTY LOCATION

- \* Located North Side of I-94
- \* Great Corner Location
- \* Quick East I-94 Access
- \* High Traffic Count

#### TRAFFIC COUNTS - 2023

\* County Road 39 - 9,153 VPD \* Broadway St. East - 8,272 VPD

Assessments \$864.44 Assessments

155-037-001060 2024 \$3,510.54

Assessments \$1,803.46

Zoned B2 - Business District

Businesses in the Area Target, Home Depot, Pet Smart,

> Marshalls, Caribou Coffee, Kwik Trip, Von Hanson's Meats, Mattress Firm,

Fantastic Sams, Liberty Bank,

Willows Landing, Hawk's Sports Bar

and much more!