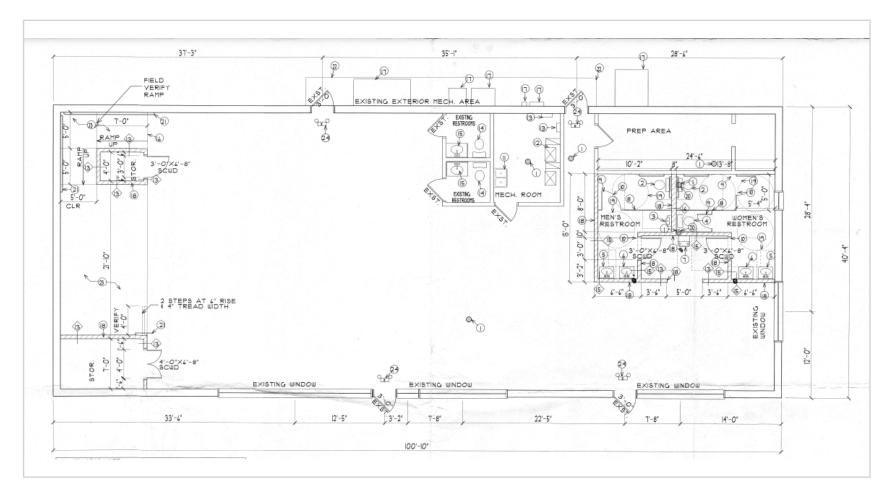

\* Located North Side of I-94
- \* Great Corner Location
- \* Quick East I-94 Access
- \* High Traffic Count

#### TRAFFIC COUNTS - 2023

\* County Road 39 - 9,153 VPD \* Broadway St. East - 8,272 VPD



## **PROPERTY OVERVIEW**

Sale Price \$599,000.00 Reduced to **\$569,000.00** 

Lease Rate: \$10.00/psf Net (Plus Insurance & Property Tax)

Building 4,000/sf

Lot Size 1.01 Acres

Wright County

PIDs/Taxes/ 155-037-001050 2024 \$6,331.56

Assessments \$864.44 Assessments

155-037-001060 2024 \$3,510.54

Assessments \$1,803.46

Zoned B2 - Business District

Businesses in the Area Target, Home Depot, Pet Smart,

> Marshalls, Caribou Coffee, Kwik Trip, Von Hanson's Meats, Mattress Firm,

Fantastic Sams, Liberty Bank,

Willows Landing, Hawk's Sports Bar

and much more!



### **FLOOR PLAN**



#### PROPERTY INFORMATION

- \* Currently a Small Event Center
- \* Nice Interior
- \* Small Kitchen (No Hood)
- \* Two Sets of Men's and Women's Restrooms
- \* Ceiling Fans

- \* Drive-Thru Window
- \* Central Heat and Air Conditioning
- \* Raised Stage
- \* Ample Parking
- \* Great Pylon Sign Visibility
- \* Small Shed Behind Building

## **INTERIOR**









# **INTERIOR** (Event Center)









# INTERIOR (Kitchen / Restrooms)







## **EXTERIOR**