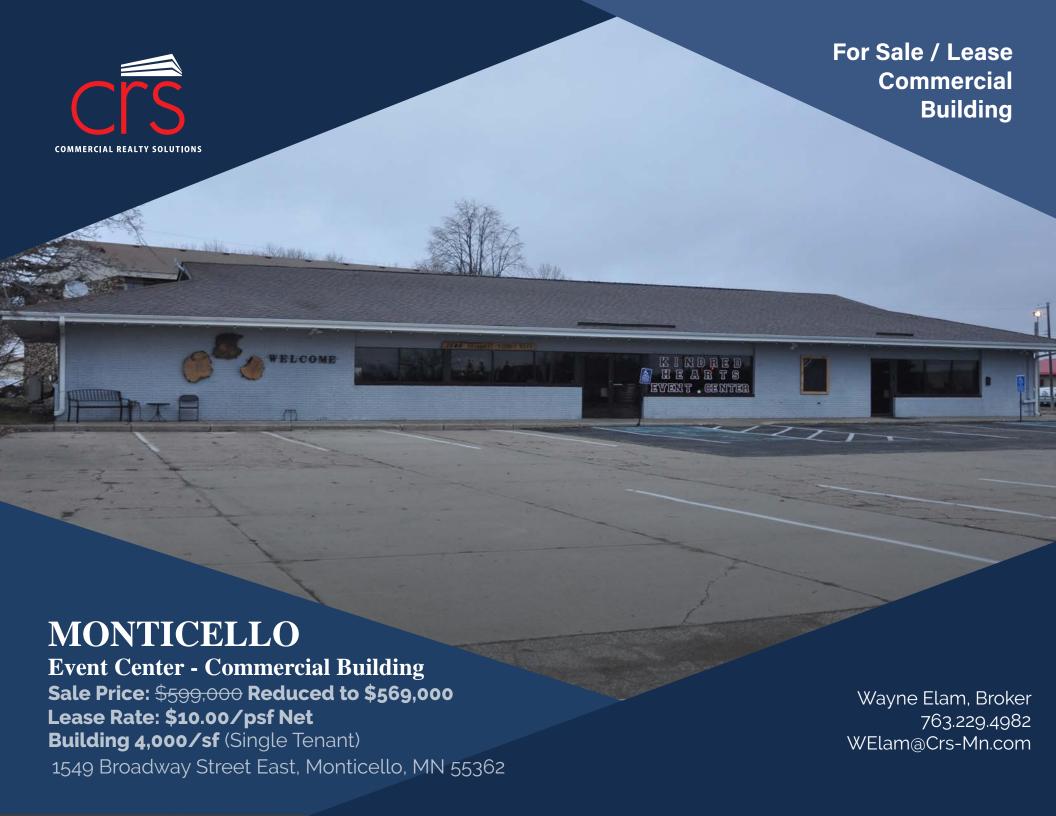

## **PROPERTY OVERVIEW**

Sale Price \$599,000.00 Reduced to **\$569,000.00** 

Lease Rate: \$10.00/psf Net (Plus Insurance & Property Tax)

Building 4,000/sf

Lot Size 1.01 Acres

Wright County

PIDs/Taxes/ 155-037-001050 2024 \$6,331.56

#### PROPERTY INFORMATION

- \* Currently a Small Event Center
- \* Nice Interior
- \* Small Kitchen (No Hood)
- \* Two Sets of Men's and Women's Restrooms
- \* Ceiling Fans

- \* Drive-Thru Window
- \* Central Heat and Air Conditioning
- \* Raised Stage
- \* Ample Parking
- \* Great Pylon Sign Visibility
- \* Small Shed Behind Building

## **EXTERIOR**