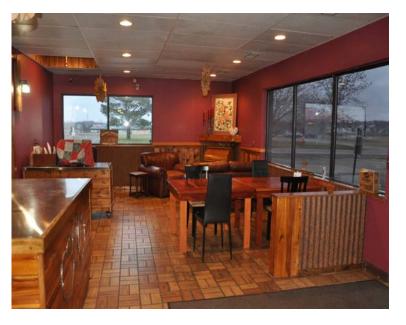

/sf

Lot Size 1.01 Acres

Wright County

PIDs/Taxes/ 155-037-001050 2024 \$6,331.56

Assessments \$864.44 Assessments

155-037-001060 2024 \$3,510.54

Assessments \$1,803.46

Zoned B2 - Business District

Businesses in the Area Target, Home Depot, Pet Smart,

> Marshalls, Caribou Coffee, Kwik Trip, Von Hanson's Meats, Mattress Firm,

Fantastic Sams, Liberty Bank,

Willows Landing, Hawk's Sports Bar

and much more!



### **FLOOR PLAN**



#### PROPERTY INFORMATION

- \* Currently a Small Event Center
- \* Nice Interior
- \* Small Kitchen (No Hood)
- \* Two Sets of Men's and Women's Restrooms
- \* Ceiling Fans

- \* Drive-Thru Window
- \* Central Heat and Air Conditioning
- \* Raised Stage
- \* Ample Parking
- \* Great Pylon Sign Visibility
- \* Small Shed Behind Building

## **INTERIOR**









# **INTERIOR** (Event Center)









# INTERIOR (Kitchen / Restrooms)







## **EXTERIOR**