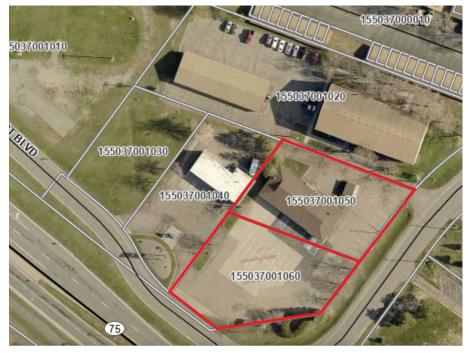

## **PROPERTY OVERVIEW**

Sale Price \$599,000.00 Reduced to **\$569,000.00** 

Lease Rate: \$10.00/psf Net (Plus Insurance & Property Tax)

Building 4,000/sf

Lot Size 1.01 Acres

Wright County

PIDs/Taxes/ 155-037-001050 2024 \$6,331.56

Assessments \$864.44 Assessments

155-037-001060 2024 \$3,510.54

Assessments \$1,803.46

Zoned B2 - Business District

Businesses in the Area Target, Home Depot, Pet Smart,

> Marshalls, Caribou Coffee, Kwik Trip, Von Hanson's Meats, Mattress Firm,