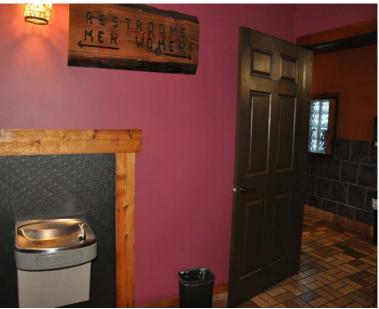

#### PROPERTY INFORMATION

- \* Currently a Small Event Center
- \* Nice Interior
- \* Small Kitchen (No Hood)
- \* Two Sets of Men's and Women's Restrooms
- \* Ceiling Fans

- \* Drive-Thru Window
- \* Central Heat and Air Conditioning
- \* Raised Stage
- \* Ample Parking
- \* Great Pylon Sign Visibility
- \* Small Shed Behind Building

# INTERIOR (Kitchen / Restrooms)