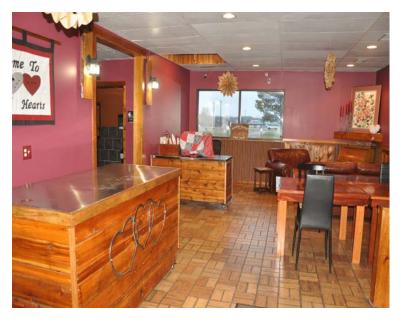

f

Lot Size 1.01 Acres

Wright County

PIDs/Taxes/ 155-037-001050 2024 \$6,331.56

Assessments \$864.44 Assessments

155-037-001060 2024 \$3,510.54

Assessments \$1,803.46

Zoned B2 - Business District

Businesses in the Area Target, Home Depot, Pet Smart,

> Marshalls, Caribou Coffee, Kwik Trip, Von Hanson's Meats, Mattress Firm,

Fantastic Sams, Liberty Bank,

Willows Landing, Hawk's Sports Bar

and much more!



### **FLOOR PLAN**



#### PROPERTY INFORMATION

- \* Currently a Small Event Center
- \* Nice Interior
- \* Small Kitchen (No Hood)
- \* Two Sets of Men's and Women's Restrooms
- \* Ceiling Fans

- \* Drive-Thru Window
- \* Central Heat and Air Conditioning
- \* Raised Stage
- \* Ample Parking
- \* Great Pylon Sign Visibility
- \* Small Shed Behind Building

## **INTERIOR**









# **INTERIOR** (Event Center)









# INTERIOR (Kitchen / Restrooms)







## **EXTERIOR**