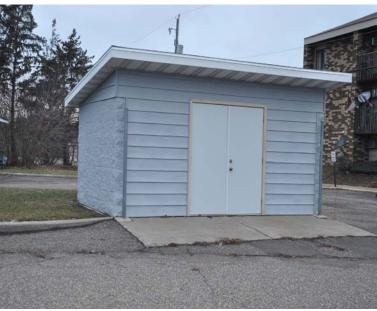

#### PROPERTY INFORMATION

- \* Currently a Small Event Center
- \* Nice Interior
- \* Small Kitchen (No Hood)
- \* Two Sets of Men's and Women's Restrooms
- \* Ceiling Fans

- \* Drive-Thru Window
- \* Central Heat and Air Conditioning
- \* Raised Stage
- \* Ample Parking
- \* Great Pylon Sign Visibility
- \* Small Shed Behind Building

## **EXTERIOR**