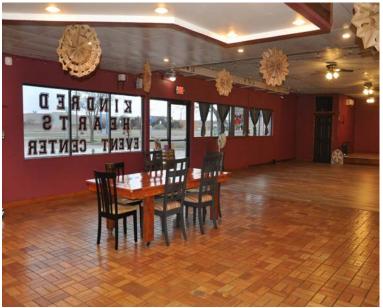

#### PROPERTY INFORMATION

- \* Currently a Small Event Center
- \* Nice Interior
- \* Small Kitchen (No Hood)
- \* Two Sets of Men's and Women's Restrooms
- \* Ceiling Fans

- \* Drive-Thru Window
- \* Central Heat and Air Conditioning
- \* Raised Stage
- \* Ample Parking
- \* Great Pylon Sign Visibility
- \* Small Shed Behind Building

# **INTERIOR** (Event Center)