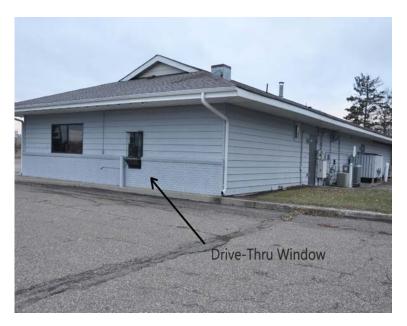

#### PROPERTY INFORMATION

- \* Currently a Small Event Center
- \* Nice Interior
- \* Small Kitchen (No Hood)
- \* Two Sets of Men's and Women's Restrooms
- \* Ceiling Fans

- \* Drive-Thru Window
- \* Central Heat and Air Conditioning
- \* Raised Stage
- \* Ample Parking
- \* Great Pylon Sign Visibility
- \* Small Shed Behind Building

## **EXTERIOR**