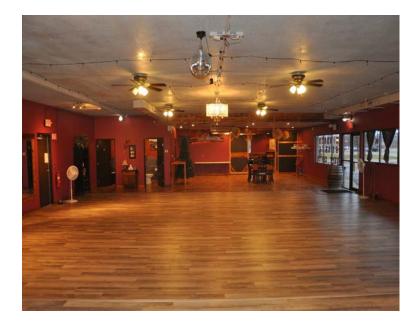

#### PROPERTY INFORMATION

- \* Currently a Small Event Center
- \* Nice Interior
- \* Small Kitchen (No Hood)
- \* Two Sets of Men's and Women's Restrooms
- \* Ceiling Fans

- \* Drive-Thru Window
- \* Central Heat and Air Conditioning
- \* Raised Stage
- \* Ample Parking
- \* Great Pylon Sign Visibility
- \* Small Shed Behind Building

# **INTERIOR** (Event Center)