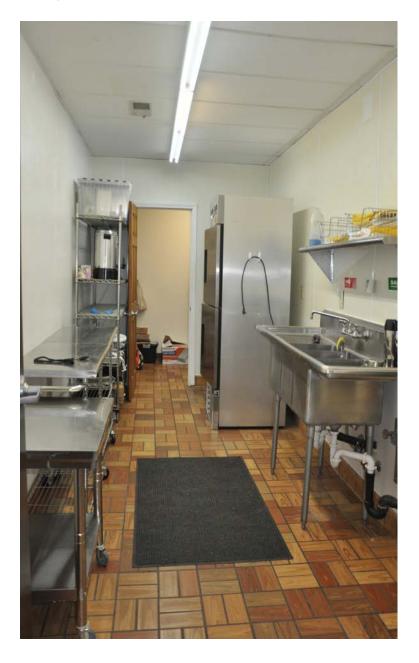

#### PROPERTY INFORMATION

- \* Currently a Small Event Center
- \* Nice Interior
- \* Small Kitchen (No Hood)
- \* Two Sets of Men's and Women's Restrooms
- \* Ceiling Fans

- \* Drive-Thru Window
- \* Central Heat and Air Conditioning
- \* Raised Stage
- \* Ample Parking
- \* Great Pylon Sign Visibility
- \* Small Shed Behind Building

# INTERIOR (Kitchen / Restrooms)