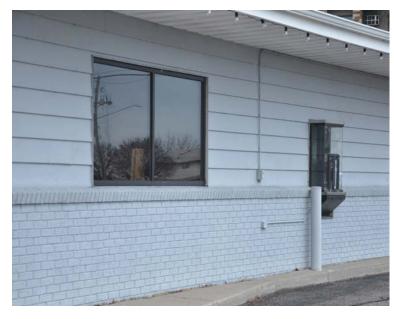

#### PROPERTY INFORMATION

- \* Currently a Small Event Center
- \* Nice Interior
- \* Small Kitchen (No Hood)
- \* Two Sets of Men's and Women's Restrooms
- \* Ceiling Fans

- \* Drive-Thru Window
- \* Central Heat and Air Conditioning
- \* Raised Stage
- \* Ample Parking
- \* Great Pylon Sign Visibility
- \* Small Shed Behind Building

## **EXTERIOR**