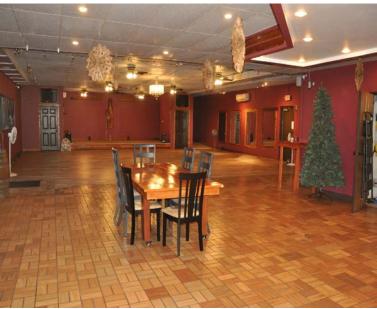

#### PROPERTY INFORMATION

- \* Currently a Small Event Center
- \* Nice Interior
- \* Small Kitchen (No Hood)
- \* Two Sets of Men's and Women's Restrooms
- \* Ceiling Fans

- \* Drive-Thru Window
- \* Central Heat and Air Conditioning
- \* Raised Stage
- \* Ample Parking
- \* Great Pylon Sign Visibility
- \* Small Shed Behind Building

## **INTERIOR**

# **INTERIOR** (Event Center)