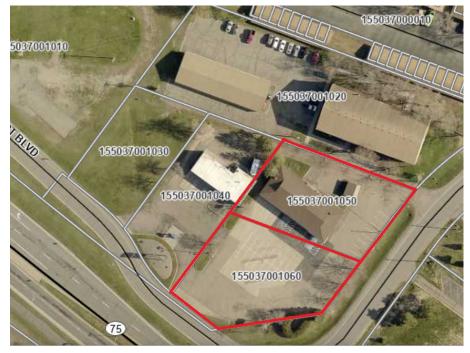

## **PROPERTY OVERVIEW**

Sale Price \$599,000.00 Reduced to **\$569,000.00** 

Lease Rate: \$10.00/psf Net (Plus Insurance & Property Tax)

Building 4,000/sf

Lot Size 1.01 Acres

Wright County

PIDs/Taxes/ 155-037-001050 2025 \$7,250.52

Assessments \$831.48 Assessments

155-037-001060 2025 \$5,043.32

Assessments \$1,734.68

Zoned B2 - Business District

Businesses in the Area Target, Home Depot, Pet Smart,

> Marshalls, Caribou Coffee, Kwik Trip, Von Hanson's Meats, Mattress Firm,