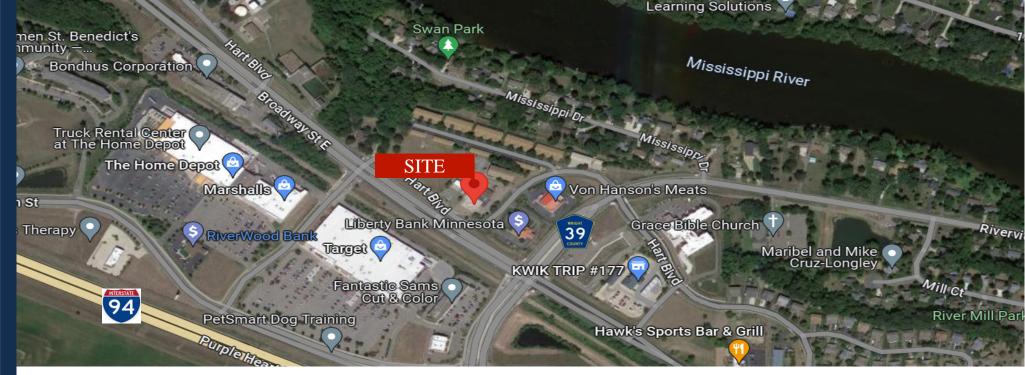

### PROPERTY LOCATION

- \* Located North Side of I-94
- \* Great Corner Location
- \* Quick East I-94 Access
- \* High Traffic Count

#### **TRAFFIC COUNTS - 2024**

\* County Road 39 - 9,153 VPD \* Broadway St. East - 8,272 VPD

Assessments \$831.48 Assessments

155-037-001060 2025 \$5,043.32

Assessments \$1,734.68

Zoned B2 - Business District

Businesses in the Area Target, Home Depot, Pet Smart,

> Marshalls, Caribou Coffee, Kwik Trip, Von Hanson's Meats, Mattress Firm,

Fantastic Sams, Liberty Bank,

Willows Landing, Hawk's Sports Bar

and much more!