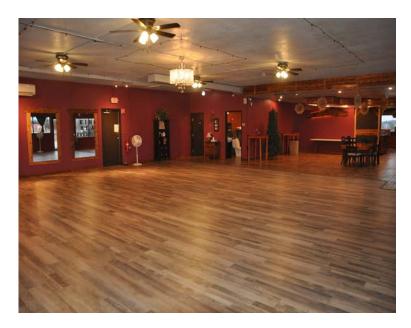

#### PROPERTY INFORMATION

- \* Currently a Small Event Center
- \* Nice Interior
- \* Small Kitchen (No Hood)
- \* Two Sets of Men's and Women's Restrooms
- \* Ceiling Fans

- \* Drive-Thru Window
- \* Central Heat and Air Conditioning
- \* Raised Stage
- \* Ample Parking
- \* Great Pylon Sign Visibility
- \* Small Shed Behind Building

## **INTERIOR**

# **INTERIOR** (Event Center)