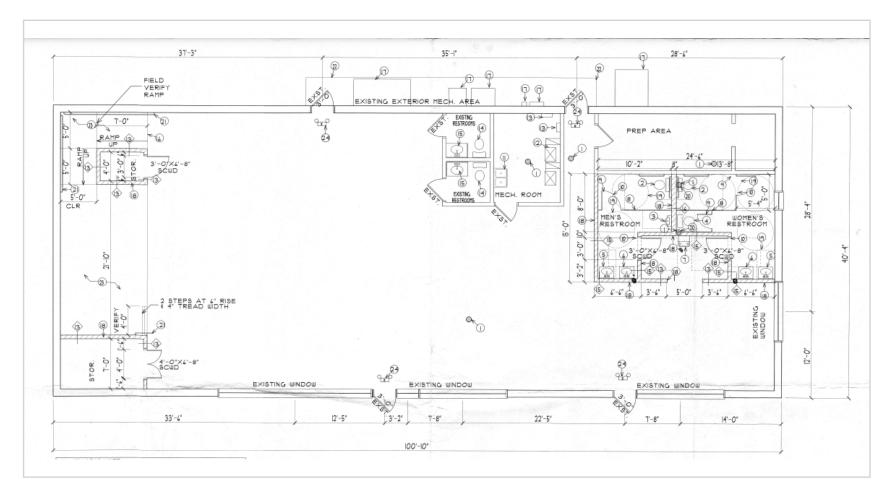

ocated North Side of I-94
- \* Great Corner Location
- \* Quick East I-94 Access
- \* High Traffic Count

#### **TRAFFIC COUNTS - 2024**

\* County Road 39 - 9,153 VPD \* Broadway St. East - 8,272 VPD



## **PROPERTY OVERVIEW**

Sale Price \$599,000.00 Reduced to **\$569,000.00** 

Lease Rate: \$10.00/psf Net (Plus Insurance & Property Tax)

Building 4,000/sf

Lot Size 1.01 Acres

Wright County

PIDs/Taxes/ 155-037-001050 2025 \$7,250.52

Assessments \$831.48 Assessments

155-037-001060 2025 \$5,043.32

Assessments \$1,734.68

Zoned B2 - Business District

Businesses in the Area Target, Home Depot, Pet Smart,

> Marshalls, Caribou Coffee, Kwik Trip, Von Hanson's Meats, Mattress Firm,

Fantastic Sams, Liberty Bank,

Willows Landing, Hawk's Sports Bar

and much more!



### **FLOOR PLAN**



#### PROPERTY INFORMATION

- \* Currently a Small Event Center
- \* Nice Interior
- \* Small Kitchen (No Hood)
- \* Two Sets of Men's and Women's Restrooms
- \* Ceiling Fans

- \* Drive-Thru Window
- \* Central Heat and Air Conditioning
- \* Raised Stage
- \* Ample Parking
- \* Great Pylon Sign Visibility
- \* Small Shed Behind Building

## **INTERIOR**









# **INTERIOR** (Event Center)









# INTERIOR (Kitchen / Restrooms)







## **EXTERIOR**