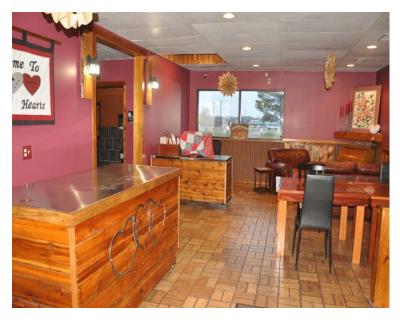

f

Lot Size 1.01 Acres

Wright County

PIDs/Taxes/ 155-037-001050 2025 \$7,250.52

Assessments \$831.48 Assessments

155-037-001060 2025 \$5,043.32

Assessments \$1,734.68

Zoned B2 - Business District

Businesses in the Area Target, Home Depot, Pet Smart,

> Marshalls, Caribou Coffee, Kwik Trip, Von Hanson's Meats, Mattress Firm,

Fantastic Sams, Liberty Bank,

Willows Landing, Hawk's Sports Bar

and much more!



### **FLOOR PLAN**



#### PROPERTY INFORMATION

- \* Currently a Small Event Center
- \* Nice Interior
- \* Small Kitchen (No Hood)
- \* Two Sets of Men's and Women's Restrooms
- \* Ceiling Fans

- \* Drive-Thru Window
- \* Central Heat and Air Conditioning
- \* Raised Stage
- \* Ample Parking
- \* Great Pylon Sign Visibility
- \* Small Shed Behind Building

## **INTERIOR**









# **INTERIOR** (Event Center)









# INTERIOR (Kitchen / Restrooms)







## **EXTERIOR**