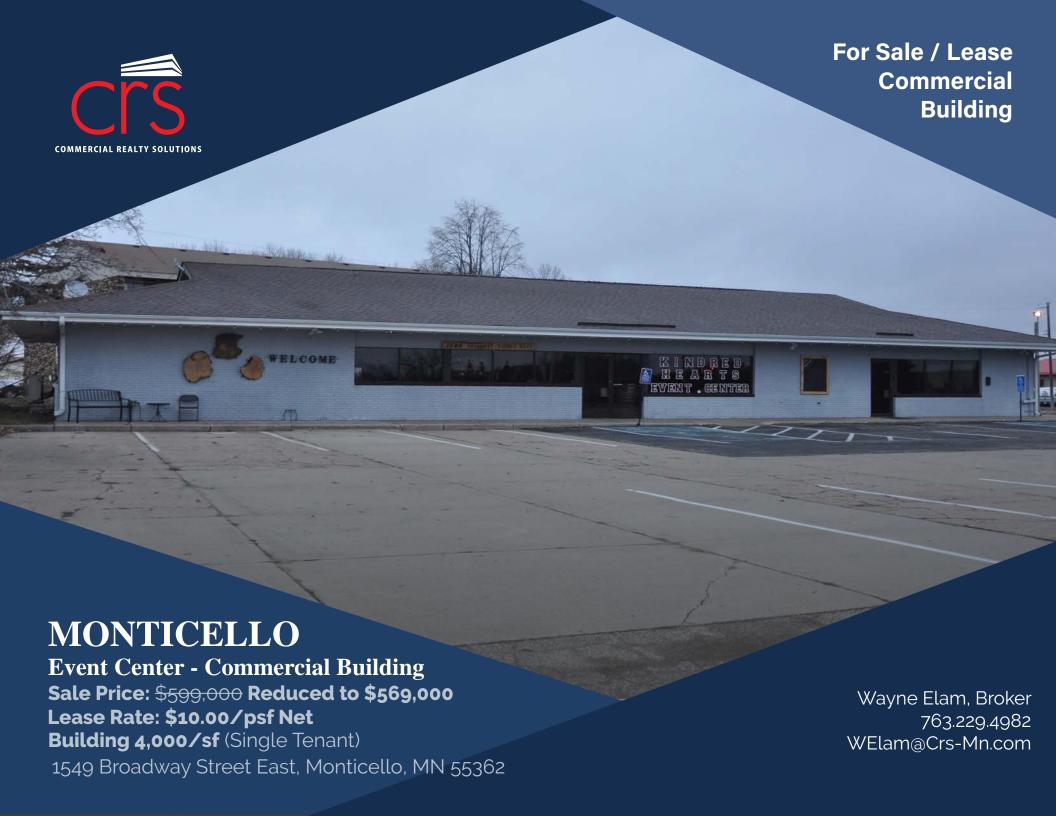

## **PROPERTY OVERVIEW**

Sale Price \$599,000.00 Reduced to **\$569,000.00** 

Lease Rate: \$10.00/psf Net (Plus Insurance & Property Tax)

Building 4,000/sf

Lot Size 1.01 Acres

Wright County

PIDs/Taxes/ 155-037-001050 2025 \$7,250.52

#### PROPERTY INFORMATION

- \* Currently a Small Event Center
- \* Nice Interior
- \* Small Kitchen (No Hood)
- \* Two Sets of Men's and Women's Restrooms
- \* Ceiling Fans

- \* Drive-Thru Window
- \* Central Heat and Air Conditioning
- \* Raised Stage
- \* Ample Parking
- \* Great Pylon Sign Visibility
- \* Small Shed Behind Building

## **EXTERIOR**