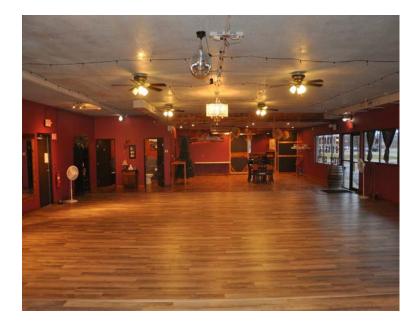

#### PROPERTY INFORMATION

- \* Currently a Small Event Center
- \* Nice Interior
- \* Small Kitchen (No Hood)
- \* Two Sets of Men's and Women's Restrooms
- \* Ceiling Fans

- \* Drive-Thru Window
- \* Central Heat and Air Conditioning
- \* Raised Stage
- \* Ample Parking
- \* Great Pylon Sign Visibility
- \* Small Shed Behind Building

## **INTERIOR**

# **INTERIOR** (Event Center)