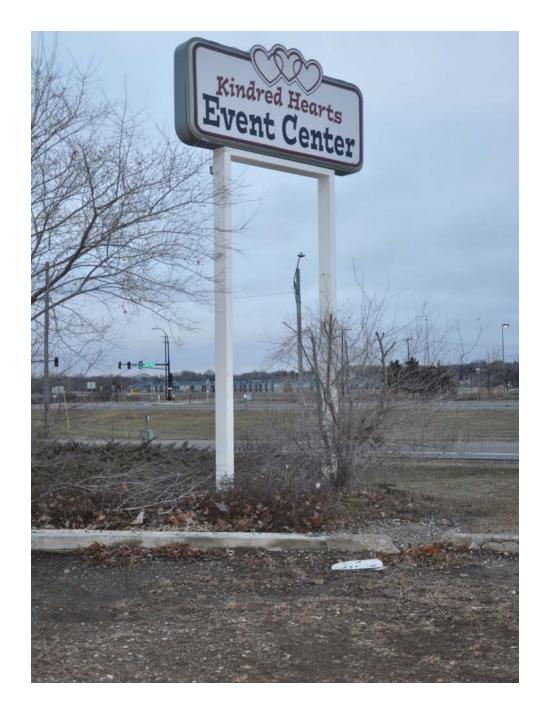

#### PROPERTY INFORMATION

- \* Currently a Small Event Center
- \* Nice Interior
- \* Small Kitchen (No Hood)
- \* Two Sets of Men's and Women's Restrooms
- \* Ceiling Fans

- \* Drive-Thru Window
- \* Central Heat and Air Conditioning
- \* Raised Stage
- \* Ample Parking
- \* Great Pylon Sign Visibility
- \* Small Shed Behind Building