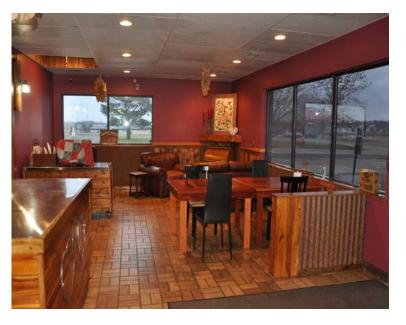

/sf

Lot Size 1.01 Acres

Wright County

PIDs/Taxes/ 155-037-001050 2025 \$7,250.52

Assessments \$831.48 Assessments

155-037-001060 2025 \$5,043.32

Assessments \$1,734.68

Zoned B2 - Business District

Businesses in the Area Target, Home Depot, Pet Smart,

> Marshalls, Caribou Coffee, Kwik Trip, Von Hanson's Meats, Mattress Firm,

Fantastic Sams, Liberty Bank,

Willows Landing, Hawk's Sports Bar

and much more!



### **FLOOR PLAN**



#### PROPERTY INFORMATION

- \* Currently a Small Event Center
- \* Nice Interior
- \* Small Kitchen (No Hood)
- \* Two Sets of Men's and Women's Restrooms
- \* Ceiling Fans

- \* Drive-Thru Window
- \* Central Heat and Air Conditioning
- \* Raised Stage
- \* Ample Parking
- \* Great Pylon Sign Visibility
- \* Small Shed Behind Building

## **INTERIOR**









# **INTERIOR** (Event Center)









# INTERIOR (Kitchen / Restrooms)







## **EXTERIOR**