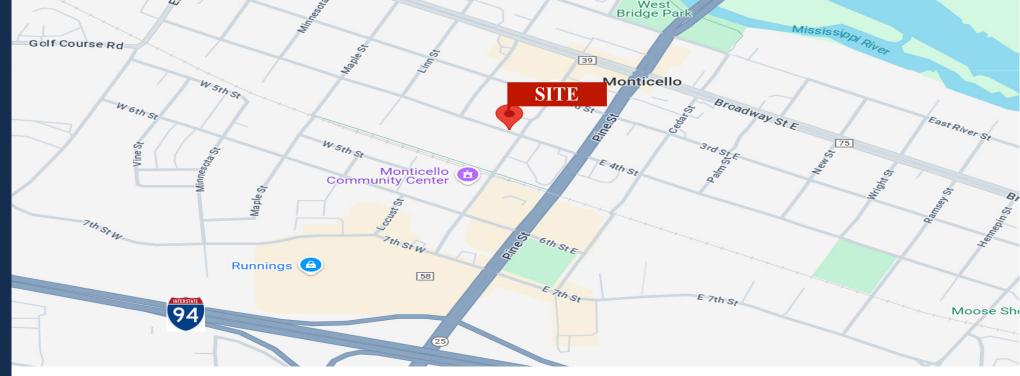

#### PROPERTY LOCATION

- \* West of Hwy 25
- \* North of I-94
- \* Corner Location
- \* Near Many Services & Retail
- \* Businesses in the Area: Monticello Community Center, Wells Fargo, US Bank, Hi-Way Liquor, Cargill Kitchen Solutions, Christensen Group Insurance and more...

#### **TRAFFIC COUNTS - 2023**

- \* Highway 25 27,859 VPD
- \* Walnut Street 2,138 VPD