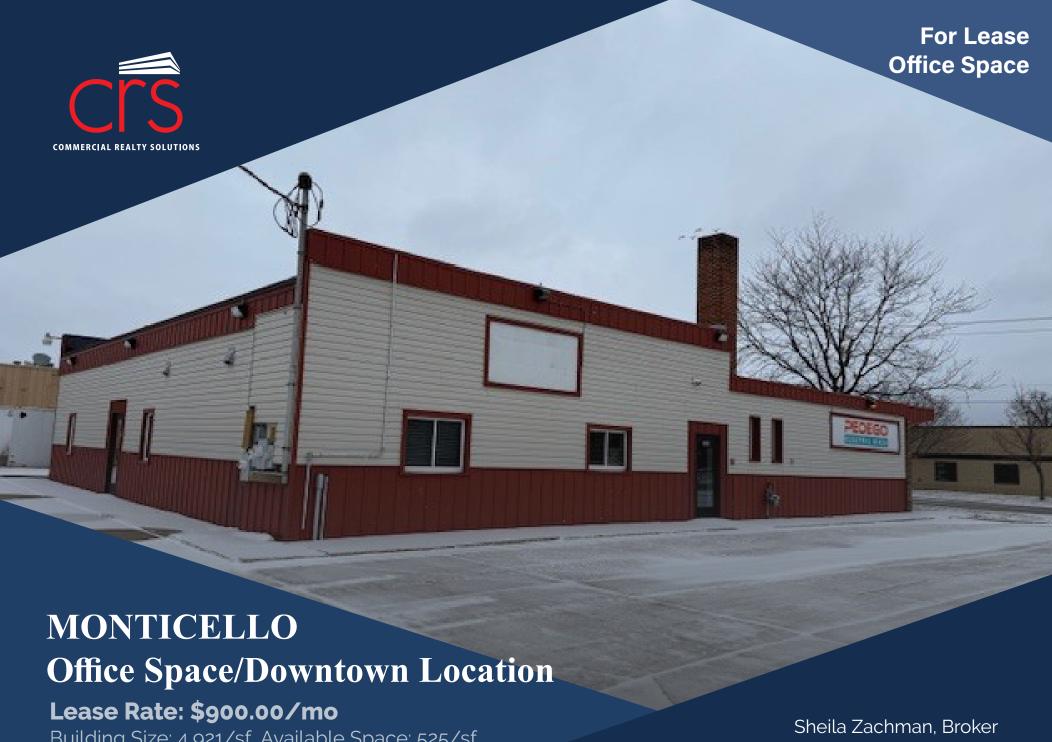

Building Size: 4,921/sf Available Space: 525/sf 321 Walnut Street, Monticello, MN 55362

Sheila Zachman, Broker 763.244.0600 SZachman@crs-mn.com

### PROPERTY OVERVIEW

Lease Rate

**\$900.00/month** (Modified Gross) (Operating Expenses - \$200.00 for Utilities)

Building Size 4,921/sf

Space Available 525/sf

Wright County PID 155-010-031041

2024 Taxes \$7,846.00

## **EXTERIOR**