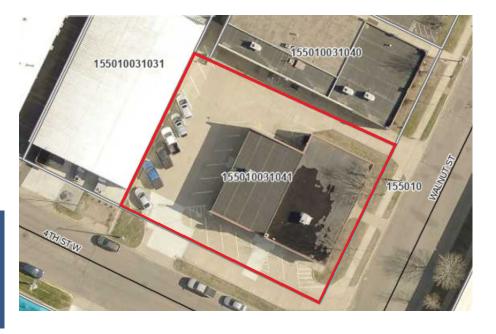

### PROPERTY OVERVIEW

Lease Rate

**\$900.00/month** (Modified Gross) (Operating Expenses - \$200.00 for Utilities)

Building Size 4,921/sf

Space Available 525/sf

Wright County PID 155-010-031041

2024 Taxes \$7,846.00

### **BUILDING INFORMATION**

- \* Large Reception Area
- \* One Private Office
- \* Four (4) Parking Spaces plus Street Parking