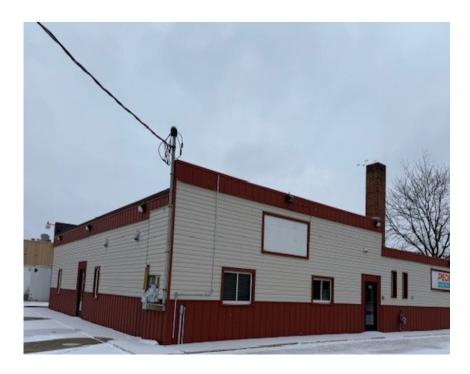

Zoned CCD - Central Community District

Tenant Multi-Tenant Building

Floors One (1)

Built 1948

This information has been secured from sources we believe to be reliable, but we make no representations or warranties explained or implied as to the accuracy of the information. Buyer must verify the information and bears all risk for any inaccuracies.



# **INTERIOR**









This information has been secured from sources we believe to be reliable, but we make no representations or warranties explained or implied as to the accuracy of the information. Buyer must verify the information and bears all risk for any inaccuracies.

# **INTERIOR**





### **BUILDING INFORMATION**

- \* Large Reception Area
- \* One Private Office
- \* Four (4) Parking Spaces plus Street Parking

# **EXTERIOR**