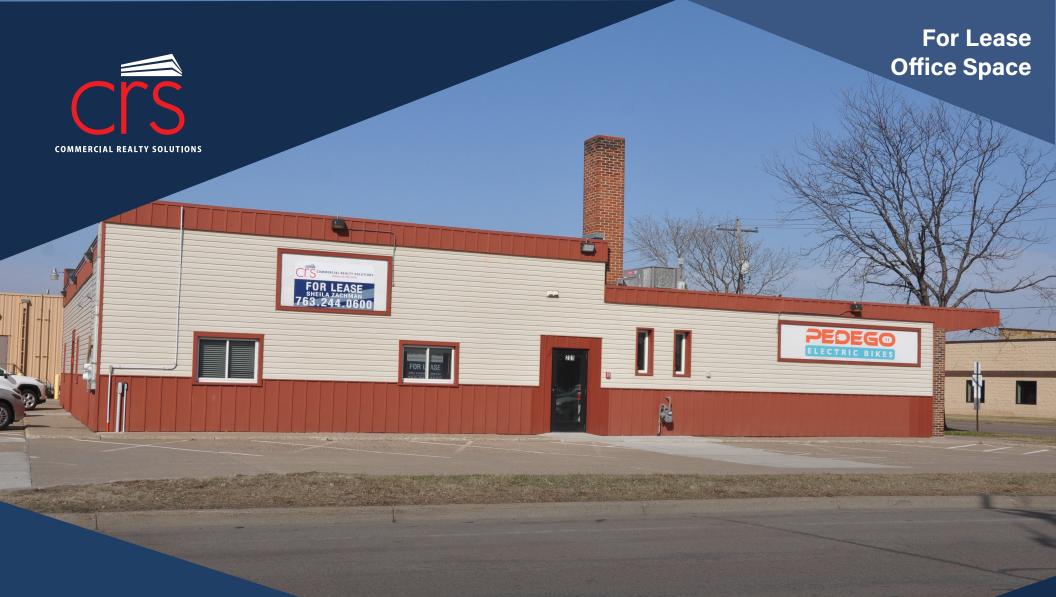

# **MONTICELLO Office Space/Downtown Location**

**Lease Rate: \$900.00/mo** 

Building Size: 4,921/sf Available Space: 525/sf 321 Walnut Street, Monticello, MN 55362

Sheila Zachman, Broker 763.244.0600 SZachman@crs-mn.com

# **EXTERIOR**