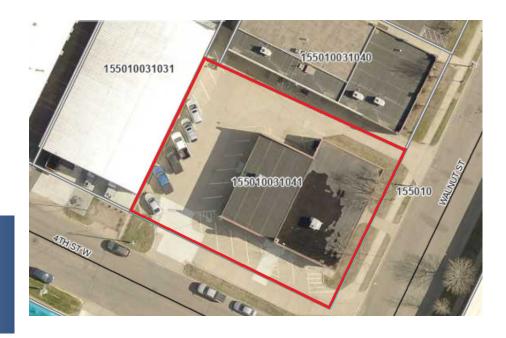

## PROPERTY OVERVIEW

Lease Rate

**\$900.00/month** (Modified Gross) (Operating Expenses - \$200.00 for Utilities)

Building Size 4,921/sf

Space Available 525/sf

Wright County PID 155-010-031041

2025 Taxes \$9,066.00