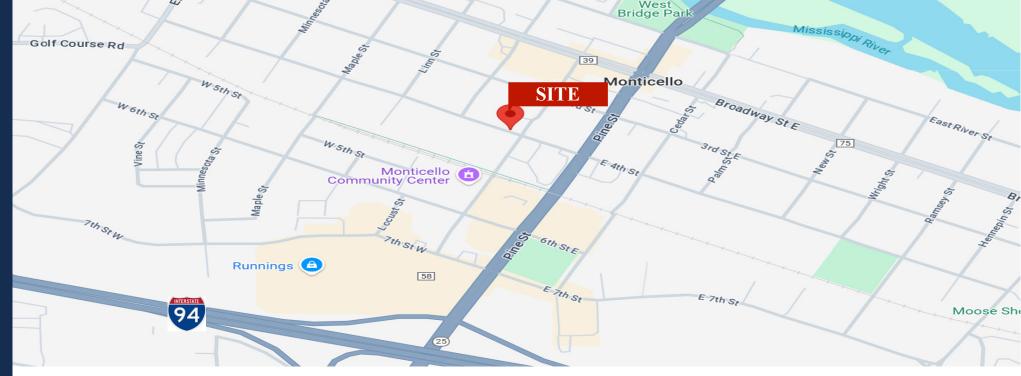

#### PROPERTY LOCATION

- \* West of Hwy 25
- \* North of I-94
- \* Corner Location
- \* Near Many Services & Retail
- \* Businesses in the Area: Monticello Community Center, Wells Fargo, US Bank, Hi-Way Liquor, Cargill Kitchen Solutions, Christensen Group Insurance and more...

#### **TRAFFIC COUNTS - 2024**

- \* Highway 25 27,859 VPD
- \* Walnut Street 2,138 VPD