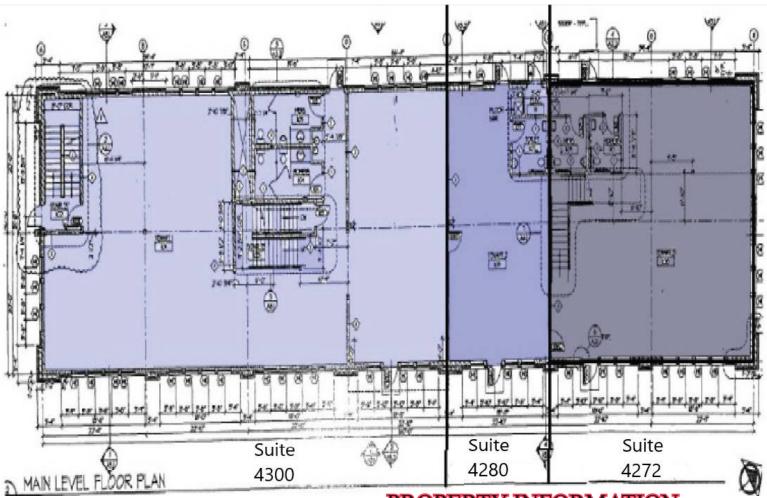

COMMERCIAL REALTY SOLUTIONS

First Floor Plan Full Building w/o Build Out (Shading Shows Demised Suites)

#### **PROPERTY INFORMATION**

- \* Building Part of a Common Interest Community
- \* Built 2008
- \* Potential for Shared Parking with AM/PM Agreement
- \* Main Level: 6,400/sf
- \* Second Floor Office: 2,760/f
- \* Lofted Area: 1,446/sf
- \* Basement: 2,760/sf
- \* Total: 13,366/sf