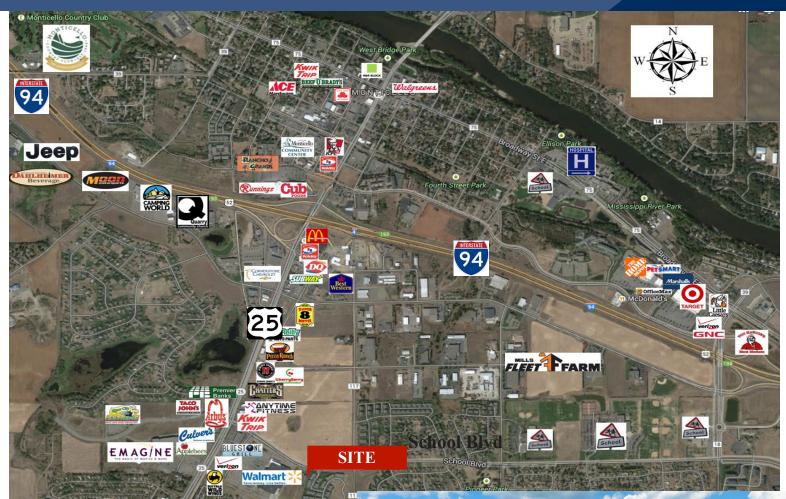

### LOCATION INFORMATION

- \* Located East of Highway 25
- \* South of I-94
- \* Great Location for Professional Services
- \* High Traffic Area

**TRAFFIC COUNTS - 2023** 

\* Highway 25 - 15,430 VPD \* School Blvd - 6,600 VPD

**COMMERCIAL REALTY SOLUTIONS** 

\* Sales Price \$1,700,000.00

Reduced to **<u>\$1,200,000.00</u>** 

- \* Building is 13,366/sf
  - Main Level 6,400/sf
  - 2nd Floor Office 2,760/sf
  - Lofted Area 1,446/sf
  - Lower Level/Basement 2,760/sf
- \* Wright County
- \* PID 155.211.001.010 2024 Taxes \$22,944.00
- \* Zoned: B-4 Commercial
- \* Businesses in the Area Include: Walmart, Monticello Pet Hospital, Dollar Tree, Aldi, Kwik Trip, Chatters, Buffalo Wild Wings,