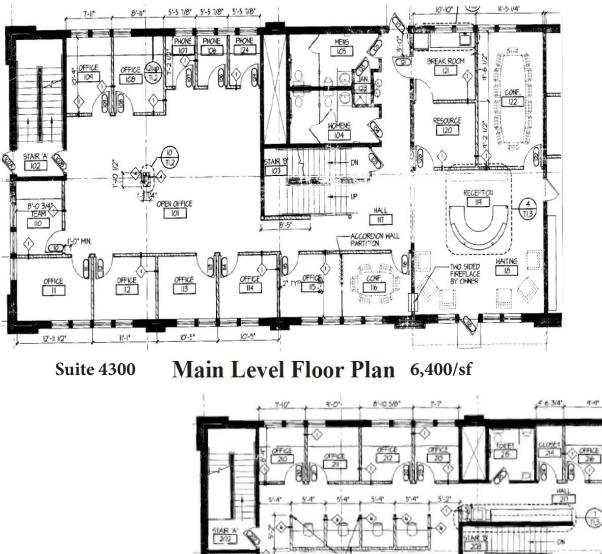

#### **PROPERTY INFORMATION**

- \* Building Part of a Common Interest Community
- \* Built 2008
- \* Potential for Shared Parking with AM/PM Agreement
- \* Main Level: 6,400/sf
- \* Second Floor Office: 2,760/f
- \* Lofted Area: 1,446/sf
- \* Basement: 2,760/sf
- \* Total: 13,366/sf