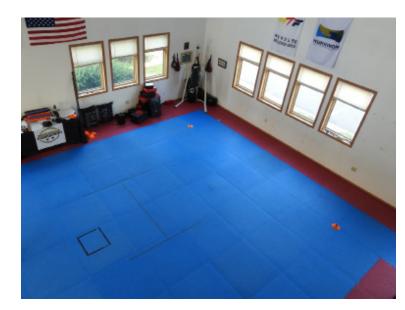

#### **PROPERTY INFORMATION**

- \* Building Part of a Common Interest Community
- \* Built 2008
- \* Potential for Shared Parking with AM/PM Agreement
- \* Main Level: 6,400/sf
- \* Second Floor Office: 2,760/f
- \* Lofted Area: 1,446/sf
- \* Basement: 2,760/sf
- \* Total: 13,366/sf