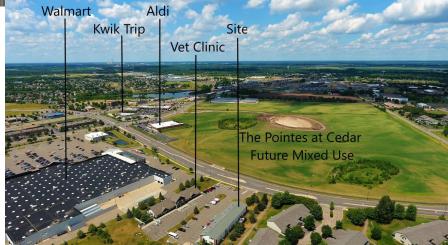

**COMMERCIAL REALTY SOLUTIONS** 

\* Sales Price \$1,700,000.00

Reduced to **<u>\$1,200,000.00</u>** 

- \* Building is 13,366/sf
  - Main Level 6,400/sf
  - 2nd Floor Office 2,760/sf
  - Lofted Area 1,446/sf
  - Lower Level/Basement 2,760/sf
- \* Wright County
- \* PID 155.211.001.010 2024 Taxes \$22,944.00
- \* Zoned: B-4 Commercial
- \* Businesses in the Area Include: Walmart, Monticello Pet Hospital, Dollar Tree, Aldi, Kwik Trip, Chatters, Buffalo Wild Wings,

### LOCATION INFORMATION

- \* Located East of Highway 25
- \* South of I-94
- \* Great Location for Professional Services
- \* High Traffic Area

**TRAFFIC COUNTS - 2023** 

\* Highway 25 - 15,430 VPD \* School Blvd - 6,600 VPD