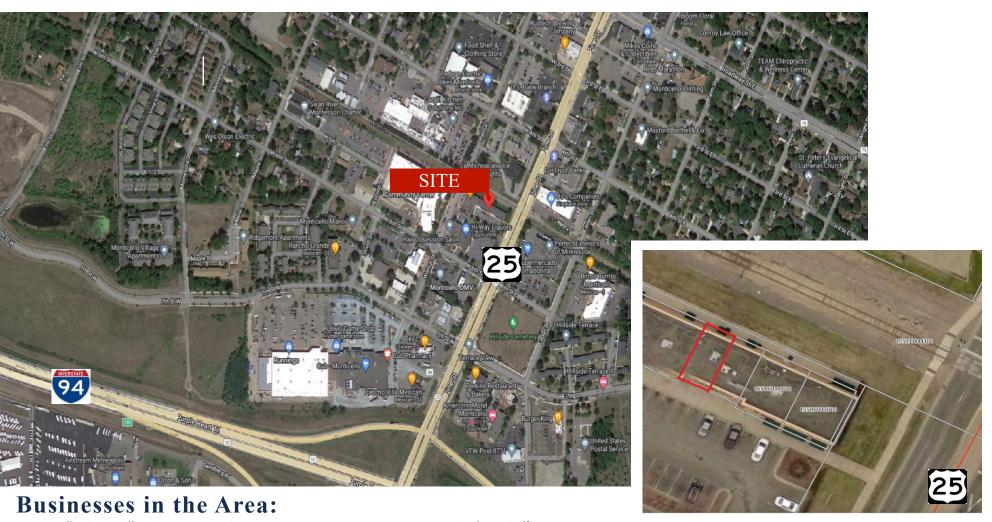

- West of Hwy 25
- Across from Monticello City Hall & Community Center
- **TRAFFIC COUNTS 2023** 
  - \* Highway 25 32,000 VPD \* 6th Street - 2,800 VPD

## ▲ North of I-94

Monticello City Hall & Community Center, Hi-Way Liquor, Moon Donuts, Caribou Coffee, Wells Fargo Bank, Monticello Public Library, Ameriprise Financial and more.