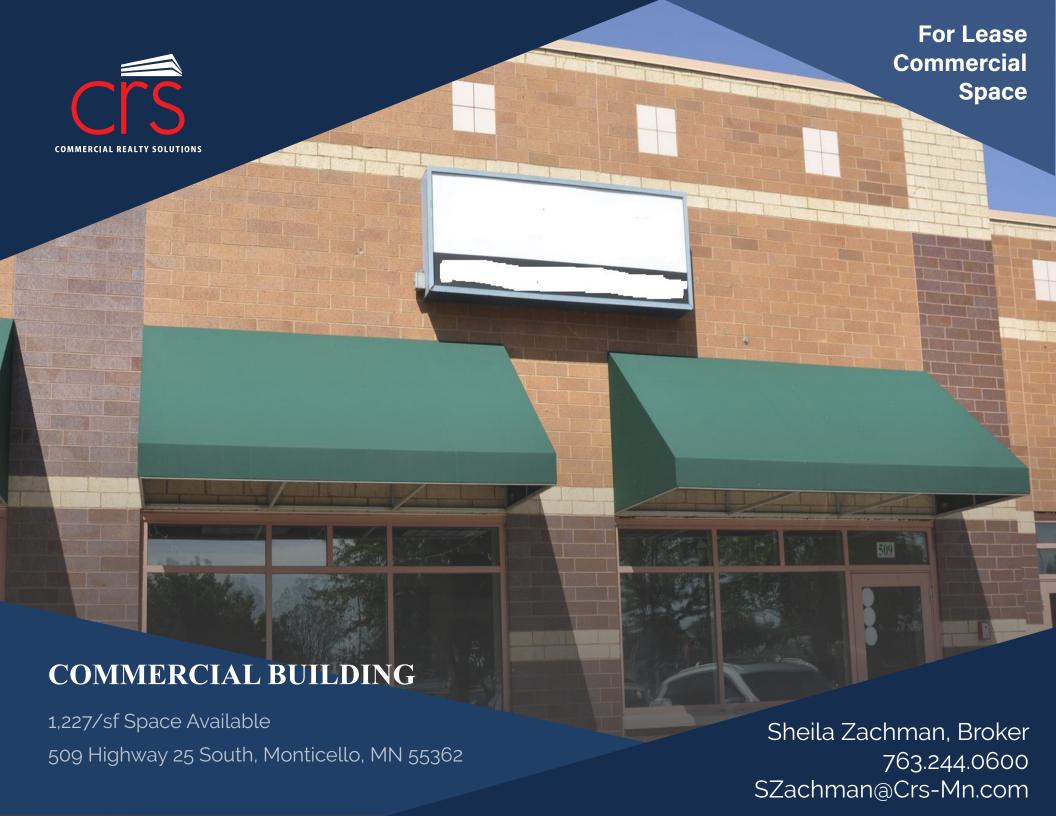

## PROPERTY OVERVIEW

Lease Rate \$16.00 - \$18.00/psf NNN

**Operating Expense** \$9.36/psf

> **Building Size** 1,227/sf

Space Available 1,227/sf

Wright County PID 155-137-000400

> Zoned Retail

**Multi-Tenant Building Tenant** 

**Floors** One (1)