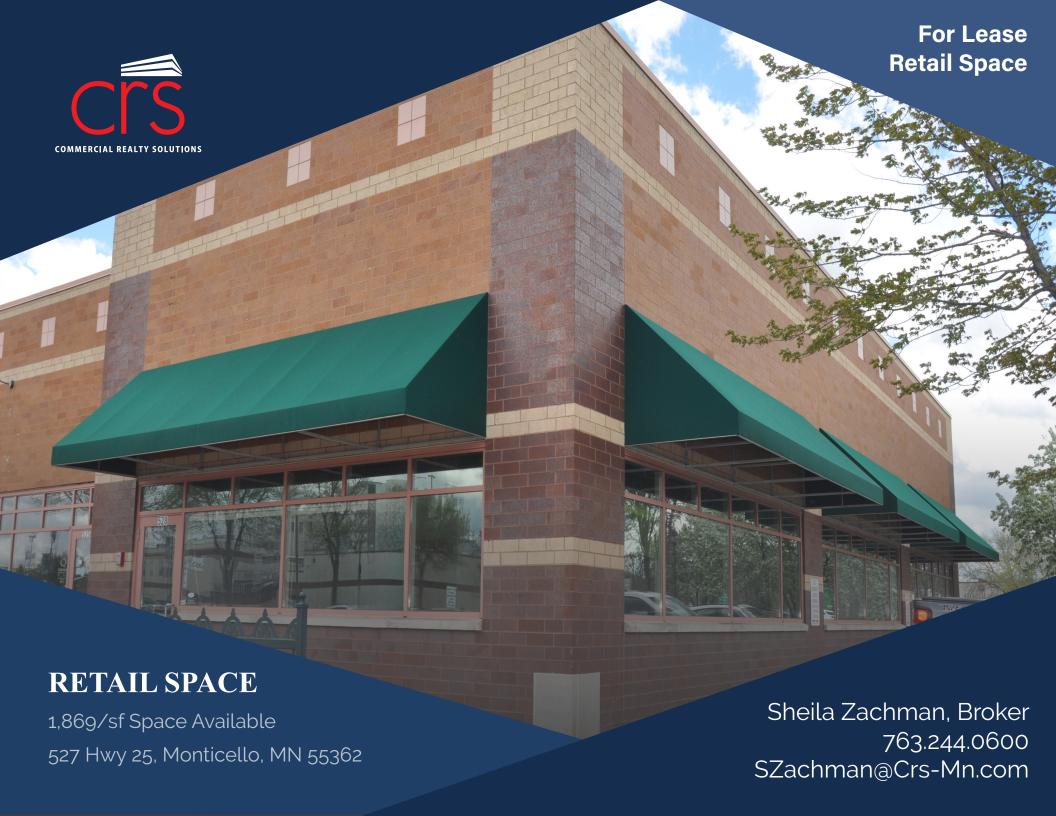

## **PROPERTY OVERVIEW**

# Lease Rate \$18.00/psf NNN

Operating Expsense \$9.36/psf

Building Size 8,773/sf

Space Available 1,869/sf

Wright County PID 155-137-000200

2024 Taxes \$7,626.00

Zoned Retail

Tenant Multi-Tenant Building