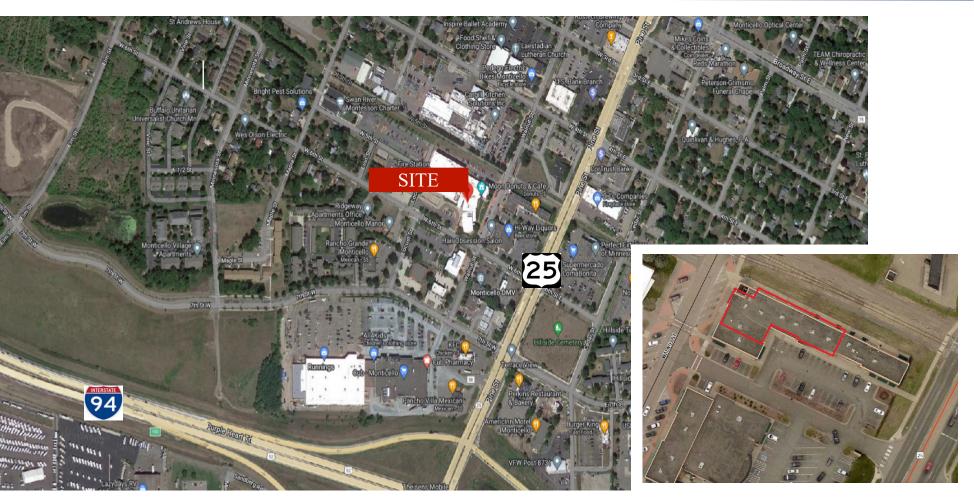

- West of Hwy 25
- Across from Monticello City Hall & Community Center
- **TRAFFIC COUNTS 2023** 
  - \* Highway 25 32,000 VPD \* 6th Street - 2,800 VPD

### North of I-94

#### **Businesses** in the Area:

Monticello City Hall & Community Center, Hi-Way Liquor, Moon Donuts, Caribou Coffee, Wells Fargo Bank, Monticello Public Library, Ameriprise Financial and more.