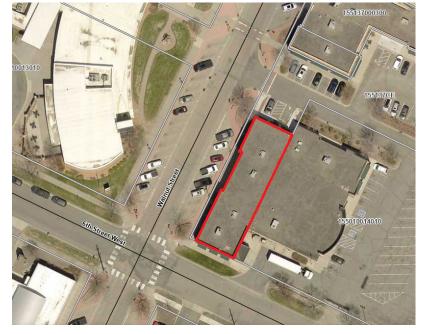

## Lease Rate \$18.00/psf NNN

Operating Expenses \$9.36/psf

Building Size 6,100/sf

Space Available 2,128/sf

(Min. Divisible 1,000/sf)

Wright County PID 155-137-000100

Zoned Retail

Tenant Multi-Tenant Building