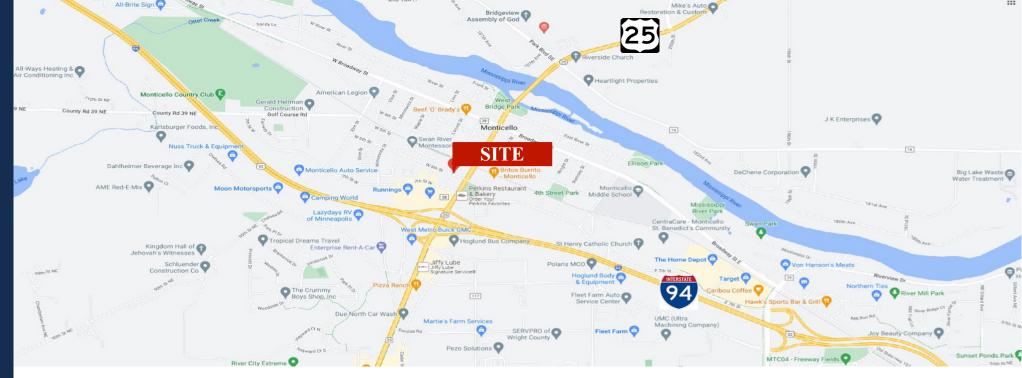

## PROPERTY LOCATION

- \* West of Highway 25
- \* North of I-94
- \* Easy Access to I-94 & Hwy 25
- \* Convenient Location
- \* Street Parking
- \* Businesses in the Area: Monticello City Hall & Community Center, Moon Donuts, Hi-Way Liquor, Caribou Coffee, NorthStar Bank, Ameriprise Financial, Monticello Public Library and more...

## **TRAFFIC COUNTS - 2023**

\* Highway 25 - 32,000 VPD \* 6th Street - 2,800 VPD