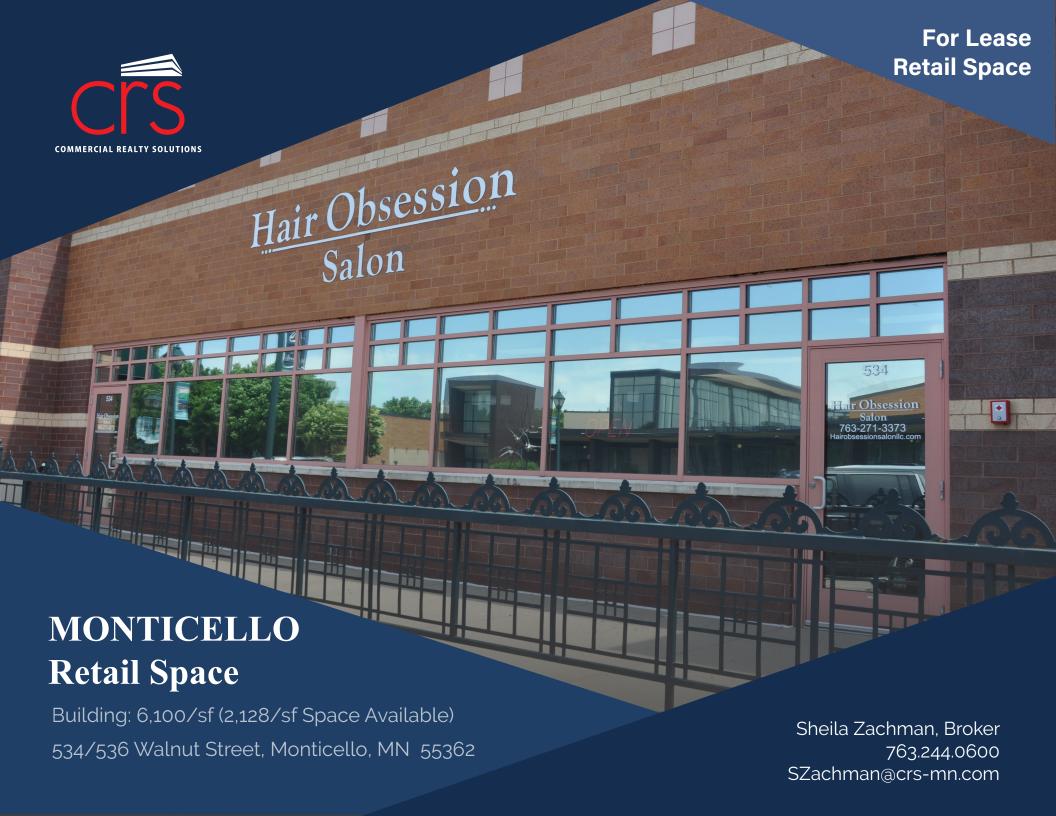

## PROPERTY OVERVIEW

## Lease Rate \$18.00/psf NNN

Operating Expenses \$9.36/psf

Building Size 6,100/sf

Space Available 2,128/sf

(Min. Divisible 1,000/sf)

Wright County PID 155-137-000100

Zoned Retail

Tenant Multi-Tenant Building