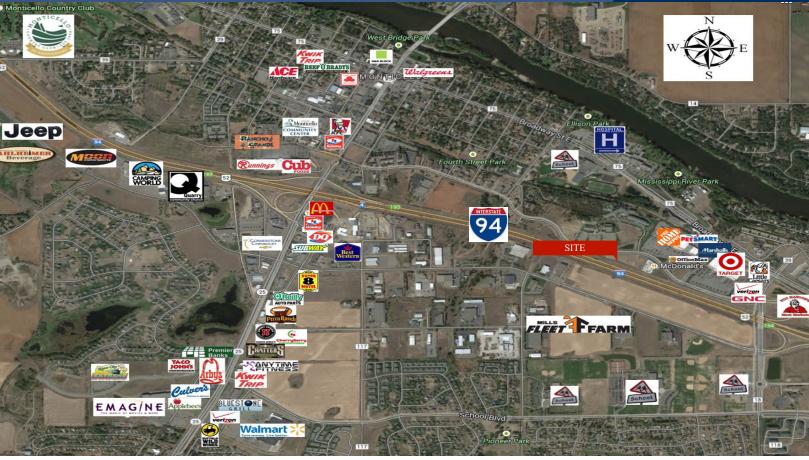

### PROPERTY INFORMATION

- \* Sales Price **\$449,000.00**
- \* 2 Acres Commercial Land
- \* Wright County PID 155-215-002010
- \* 716' of I-94 Frontage
- \* Businesses in the Area Include:
  Home Depot, Pet Smart, Super Target,
  Marshall's, St. Henry Catholic Church,
  Little Caesars Pizza, Caribou Coffee,
  Hoglund Body & Equipment, WSI Industries,
  Twin City Staffing, Custom Title Services,
  All Elements Roofing and much more . . .

#### LOCATION INFORMATION

- \* North Side of I-94
- \* Easy Access to I-94
- \* Businesses in the Area Include: Super Target, Home Depot, Office Depot, PetSmart, Caribou, and much more...