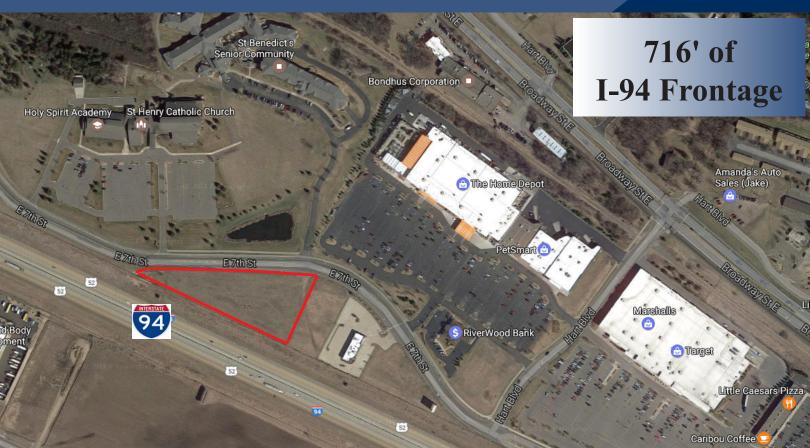

# For Sale Commercial Land xxx 7th Street East, Monticello 55362

### PROPERTY INFORMATION

- \* Sales Price **\$449,000.00**
- \* 2 Acres Commercial Land
- \* Wright County PID 155-215-002010
- \* 716' of I-94 Frontage
- \* Businesses in the Area Include:
  Home Depot, Pet Smart, Super Target,
  Marshall's, St. Henry Catholic Church,
  Little Caesars Pizza, Caribou Coffee,
  Hoglund Body & Equipment, WSI Industries,
  Twin City Staffing, Custom Title Services,
  All Elements Roofing and much more . . .

#### LOCATION INFORMATION

- \* North Side of I-94
- \* Easy Access to I-94
- \* Businesses in the Area Include: Super Target, Home Depot, Office Depot, PetSmart, Caribou, and much more...