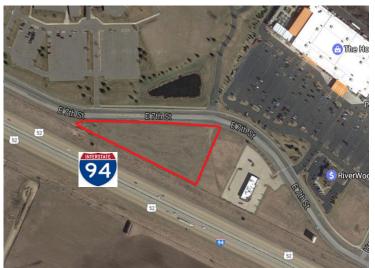

### PROPERTY INFORMATION

- \* Sales Price **\$449,000.00**
- \* 2 Acres Commercial Land
- \* Wright County PID 155-215-002010
- \* 716' of I-94 Frontage
- \* Businesses in the Area Include:
  Home Depot, Pet Smart, Super Target,
  Marshall's, St. Henry Catholic Church,
  Little Caesars Pizza, Caribou Coffee,
  Hoglund Body & Equipment, WSI Industries,
  Twin City Staffing, Custom Title Services,
  All Elements Roofing and much more . . .

#### LOCATION INFORMATION

- \* North Side of I-94
- \* Easy Access to I-94
- \* Businesses in the Area Include: Super Target, Home Depot, Office Depot, PetSmart, Caribou, and much more...

#### **TRAFFIC COUNTS - 2022**

\* I-94 - 56,000 VPD \* Highway 25 27,500 VPD \* 7th Street - 5,200 VPD

Contact:
WAYNE ELAM
(763) 229-4982
WElam@crs-mn.com