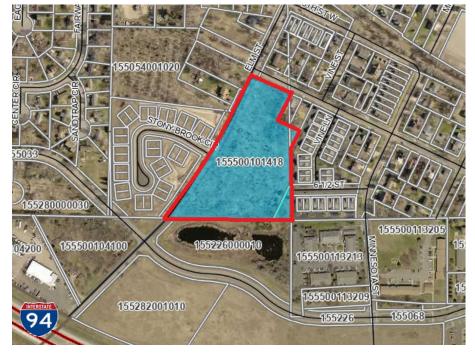

## **PROPERTY OVERVIEW**

Sale Price \$1,000,000.00

Lot Size

7.37 Acres

County

Wright

PIDs/Taxes

155-500-101418 2024 \$1,872.00

155-500-101413 2024 \$52.00

155-010-085010 2024 \$20.00

Zoned

R-3 High Residential Densities

Businesses in the Area

American Legion, Runnings, Monticello Public Works, Cub Foods, Pinewood Elementary, Caribou, Pancho Villa Mexican, Scooters Coffee, Holiday Superstore, Monticello DMV, Monticello Great River Library, Monticello Community Center, and much more!