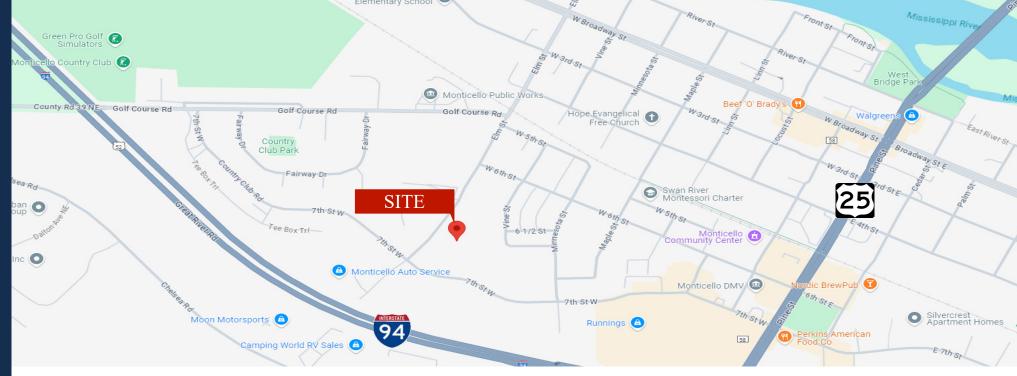

## PROPERTY LOCATION

- \* North Side of I-94
- \* West of Highway 25
- \* Located Near Many Amenities

## **TRAFFIC COUNTS - 2023**

\* 7th Street - 6,061 VPD \* Elm Street - 1,866 VPD