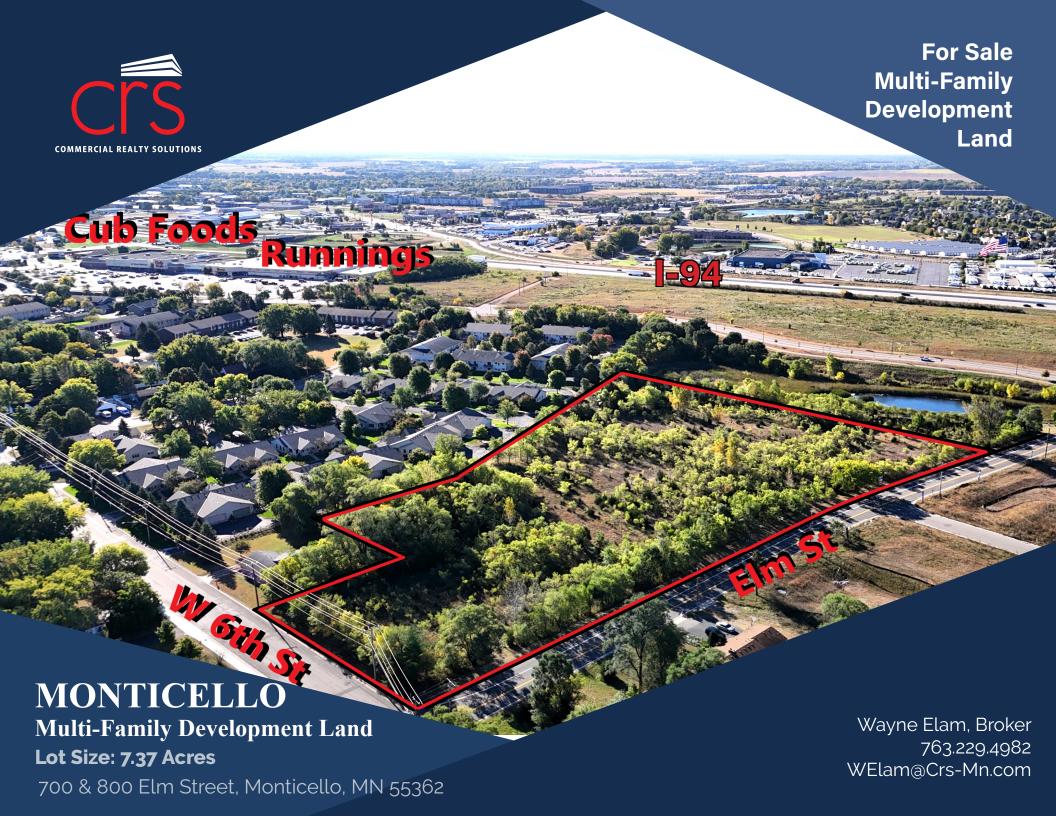

## PROPERTY LOCATION

- \* North Side of I-94
- \* West of Highway 25
- \* Located Near Many Amenities

## **PROPERTY OVERVIEW**

Sale Price \$1,000,000.00

Lot Size

7.37 Acres

County

Wright

PIDs/Taxes

155-500-101418 2024 \$1,872.00

## PROPERTY INFORMATION

- \* Multi-Family Development Land
- \* Close to Stony Brook Village Villas
- \* Convenient Location to Public Transit, Grocery Stores and Parks
- \* 28 City Owned Parks and Pathway Systems
- \* High Trumpeter Swan Population on the Mississippi River
- \* Great Community Atmosphere