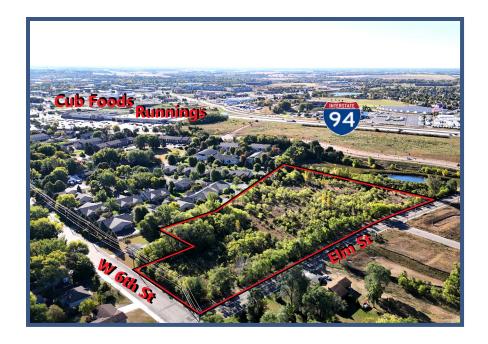

## PROPERTY LOCATION

- \* North Side of I-94
- \* West of Highway 25
- \* Located Near Many Amenities

## PROPERTY INFORMATION

- \* Multi-Family Development Land
- \* Close to Stony Brook Village Villas
- \* Convenient Location to Public Transit, Grocery Stores and Parks
- \* 28 City Owned Parks and Pathway Systems
- \* High Trumpeter Swan Population on the Mississippi River
- \* Great Community Atmosphere