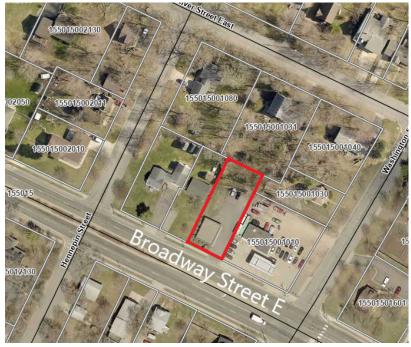

# PROPERTY OVERVIEW

Sales Price \$310,000.00

**Building Size** 

1,140/sf

**Current Tenant** 

American Family Insurance

Parcel

.25 Acres

Wright County

PID 155-015-001132

2024 Taxes

\$4,390.00

Zoned

**B-2 Business District** 

Tenant

Single-Tenant Building