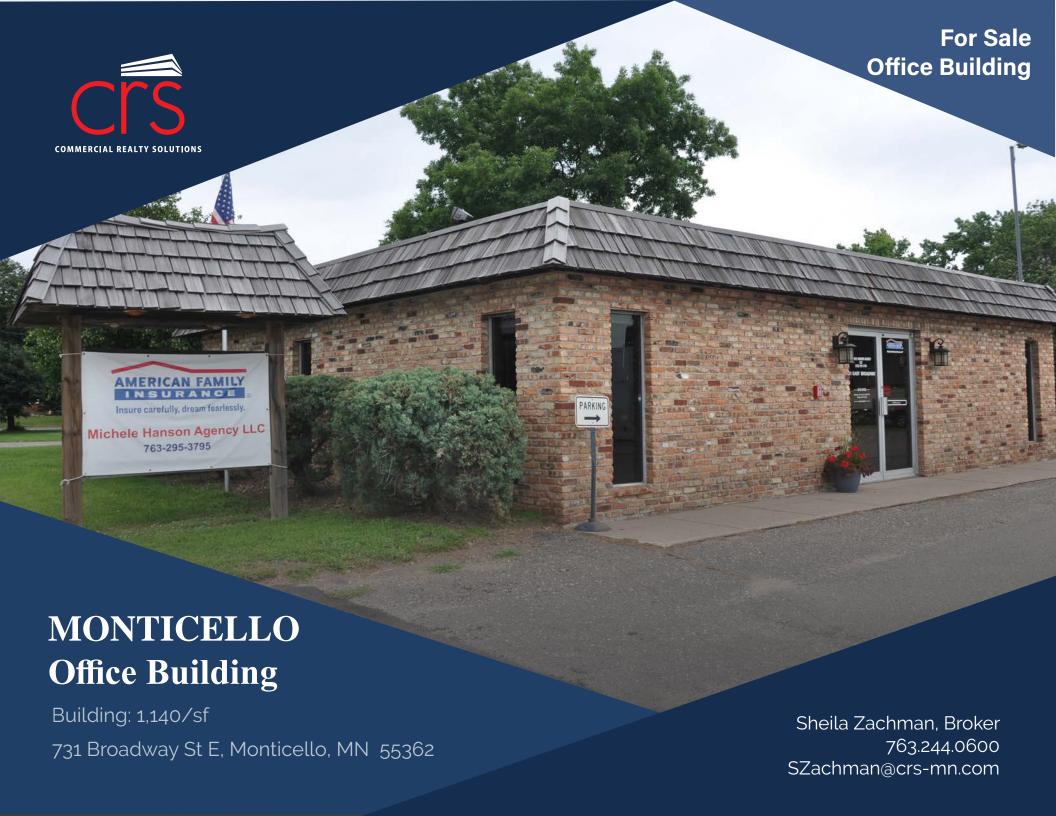

# **EXTERIOR**

This information has been secured from sources we believe to be reliable, but we make no representations or warranties explained or implied as to the accuracy of the information. Buyer must verify the information and bears all risk for any inaccuracies.

# PROPERTY OVERVIEW

Sales Price \$310,000.00

**Building Size** 

1,140/sf

**Current Tenant** 

American Family Insurance

Parcel

.25 Acres

#### PROPERTY INFORMATION

- \* Currently an Insurance Office
- \* 3 Private Offices
- \* Front and Rear Entrances
- \* Central Heat & Air Conditioning
- \* Great Sign Visibility
- \* Ability to Expand Building by 600/sf