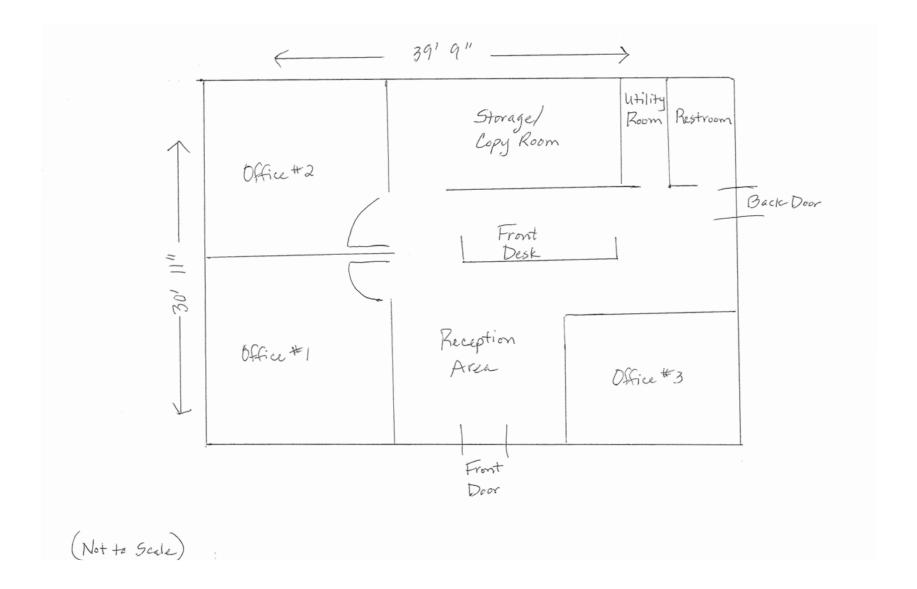

# **FLOOR PLAN**

#### PROPERTY INFORMATION

- \* Currently an Insurance Office
- \* 3 Private Offices
- \* Front and Rear Entrances
- \* Central Heat & Air Conditioning
- \* Great Sign Visibility
- \* Ability to Expand Building by 600/sf