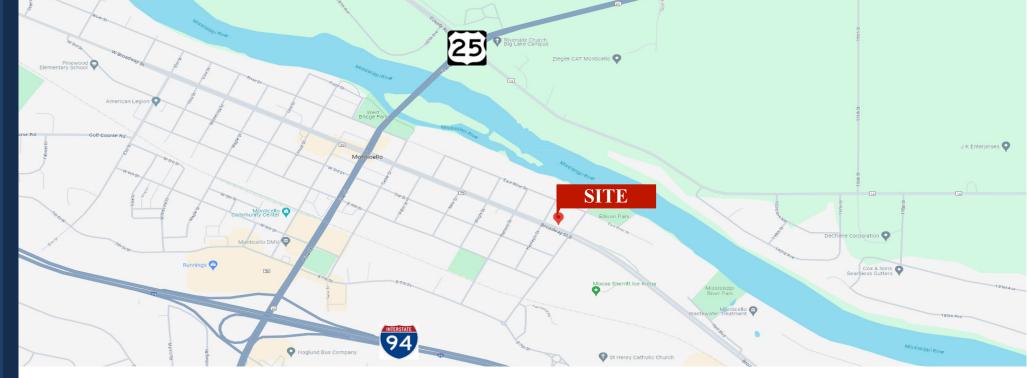

### PROPERTY LOCATION

- \* Located North of I-94
- \* Great Location on Broadway
- \* Quick Easy Access to I-94
- \* High Traffic Count
- \* East of Hwy 25
- \* Businesses in the Area: Monticello Centra Care Hospital, Monticello Middle School, Liberty Bank, Von Hanson's, Target, Home Depot, Team Chiropractic & Wellness Center and more...

#### **TRAFFIC COUNTS - 2023**

\* I-94 - 57,740 VPD \* Broadway St E - 12,819 VPD