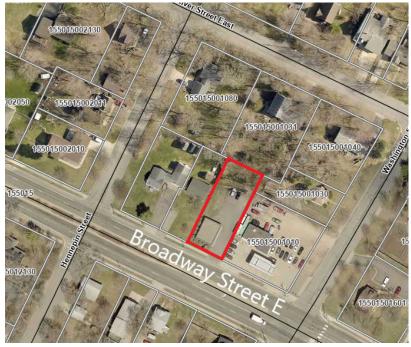

### PROPERTY LOCATION

- \* Located North of I-94
- \* Great Location on Broadway
- \* Quick Easy Access to I-94
- \* High Traffic Count
- \* East of Hwy 25
- \* Businesses in the Area: Monticello Centra Care Hospital, Monticello Middle School, Liberty Bank, Von Hanson's, Target, Home Depot, Team Chiropractic & Wellness Center and more...

#### **TRAFFIC COUNTS - 2023**

\* I-94 - 57,740 VPD \* Broadway St E - 12,819 VPD



# PROPERTY OVERVIEW

Sales Price \$310,000.00 Reduced to \$299,900.00

**Building Size** 

1,140/sf

**Current Tenant** 

American Family Insurance

Parcel

.25 Acres

Wright County

PID 155-015-001132

2024 Taxes

\$4,390.00

Zoned

**B-2 Business District** 

Tenant

Single-Tenant Building

This information has been secured from sources we believe to be reliable, but we make no representations or warranties explained or implied as to the accuracy of the information. Buyer must verify the information and bears all risk for any inaccuracies.



# **FLOOR PLAN**



# **INTERIOR**









This information has been secured from sources we believe to be reliable, but we make no representations or warranties explained or implied as to the accuracy of the information. Buyer must verify the in