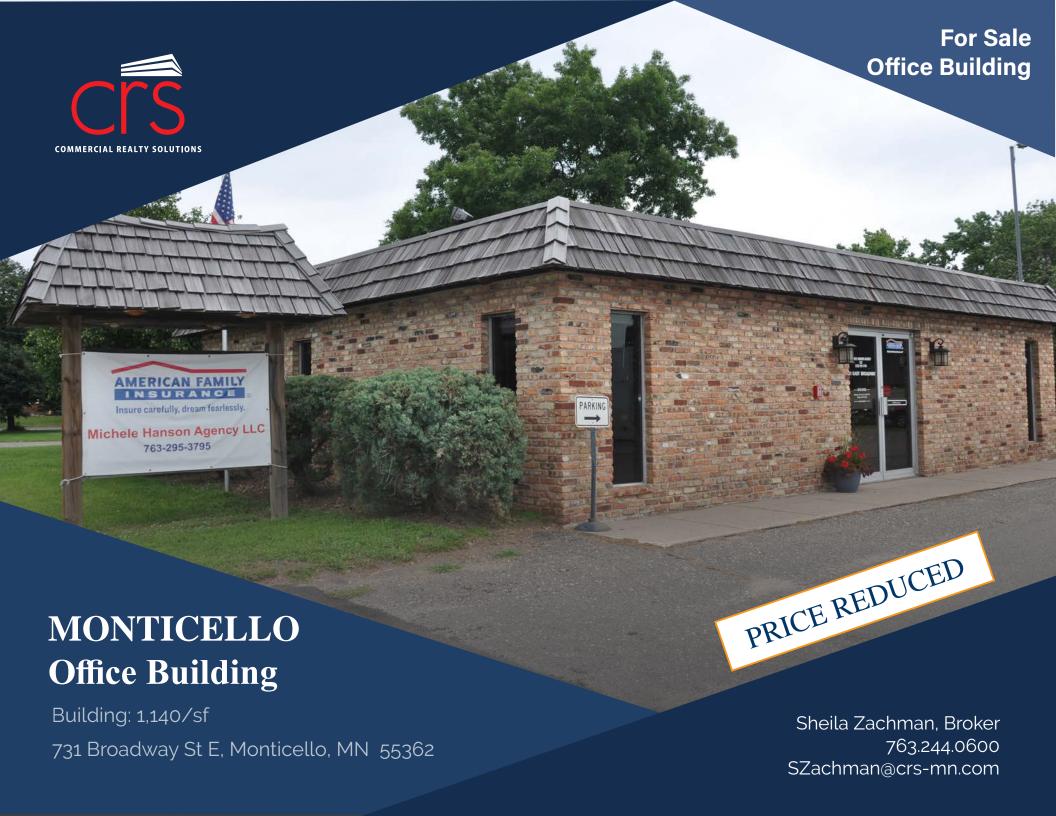

# PROPERTY OVERVIEW

Sales Price \$310,000.00 Reduced to \$299,900.00

**Building Size** 

1,140/sf

**Current Tenant** 

American Family Insurance

Parcel

.25 Acres

#### PROPERTY INFORMATION

- \* Currently an Insurance Office
- \* 3 Private Offices
- \* Front and Rear Entrances
- \* Central Heat & Air Conditioning
- \* Great Sign Visibility
- \* Ability to Expand Building by 600/sf

# **EXTERIOR**

This information has been secured from sources we believe to be reliable, but we make no representations or warranties explained or implied as to the accuracy of the information. Buyer must verify the information and bears all risk for any inaccuracies.