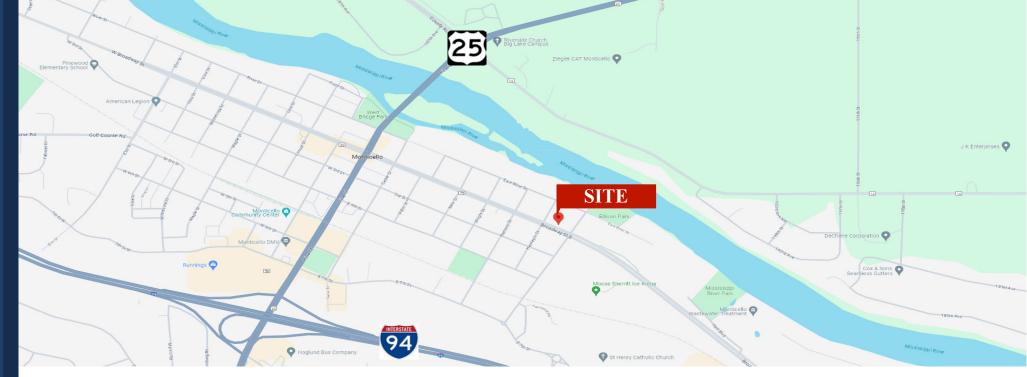

### PROPERTY LOCATION

- \* Located North of I-94
- \* Great Location on Broadway
- \* Quick Easy Access to I-94
- \* High Traffic Count
- \* East of Hwy 25
- \* Businesses in the Area: Monticello Centra Care Hospital, Monticello Middle School, Liberty Bank, Von Hanson's, Target, Home Depot, Team Chiropractic & Wellness Center and more...

#### **TRAFFIC COUNTS - 2024**

\* I-94 - 57,740 VPD \* Broadway St E - 12,819 VPD