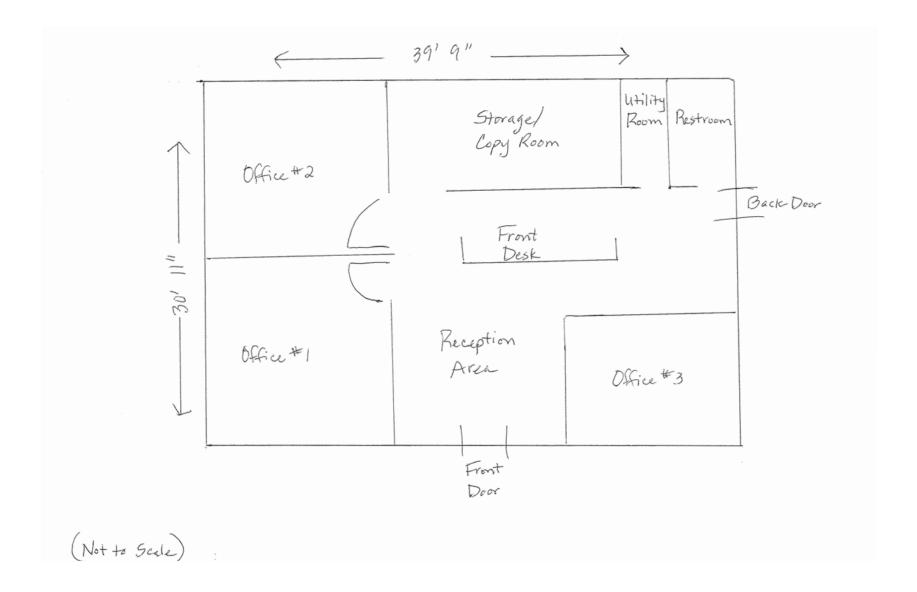

Centra Care Hospital, Monticello Middle School, Liberty Bank, Von Hanson's, Target, Home Depot, Team Chiropractic & Wellness Center and more...

#### **TRAFFIC COUNTS - 2024**

\* I-94 - 57,740 VPD \* Broadway St E - 12,819 VPD



# PROPERTY OVERVIEW

Sales Price \$310,000.00 Reduced to \$299,900.00

**Building Size** 

1,140/sf

**Current Tenant** 

American Family Insurance

Parcel

.25 Acres

Wright County

PID 155-015-001132

2025 Taxes

\$5,772.00

Zoned

**B-2 Business District** 

Tenant

Single-Tenant Building

This information has been secured from sources we believe to be reliable, but we make no representations or warranties explained or implied as to the accuracy of the information. Buyer must verify the information and bears all risk for any inaccuracies.



# **FLOOR PLAN**



# **INTERIOR**









This information has been secured from sources we believe to be reliable, but we make no representations or warranties explained or implied as to the accuracy of the information. Buyer must verify the information and bears all risk for any inaccuracies.

# **INTERIOR**







#### PROPERTY INFORMATION

- \* Currently an Insurance Office
- \* 3 Private Offices
- \* Front and Rear Entrances
- \* Central Heat & Air Conditioning
- \* Great Sign Visibility
- \* Ability to Expand Building by 600/sf

# **EXTERIOR**







This information has been secured from sources we believe to be reliable, but we make no representations or warranties explained or implied as to the accuracy of the information. Buyer must verify the information and bears all risk for any inaccuracies.