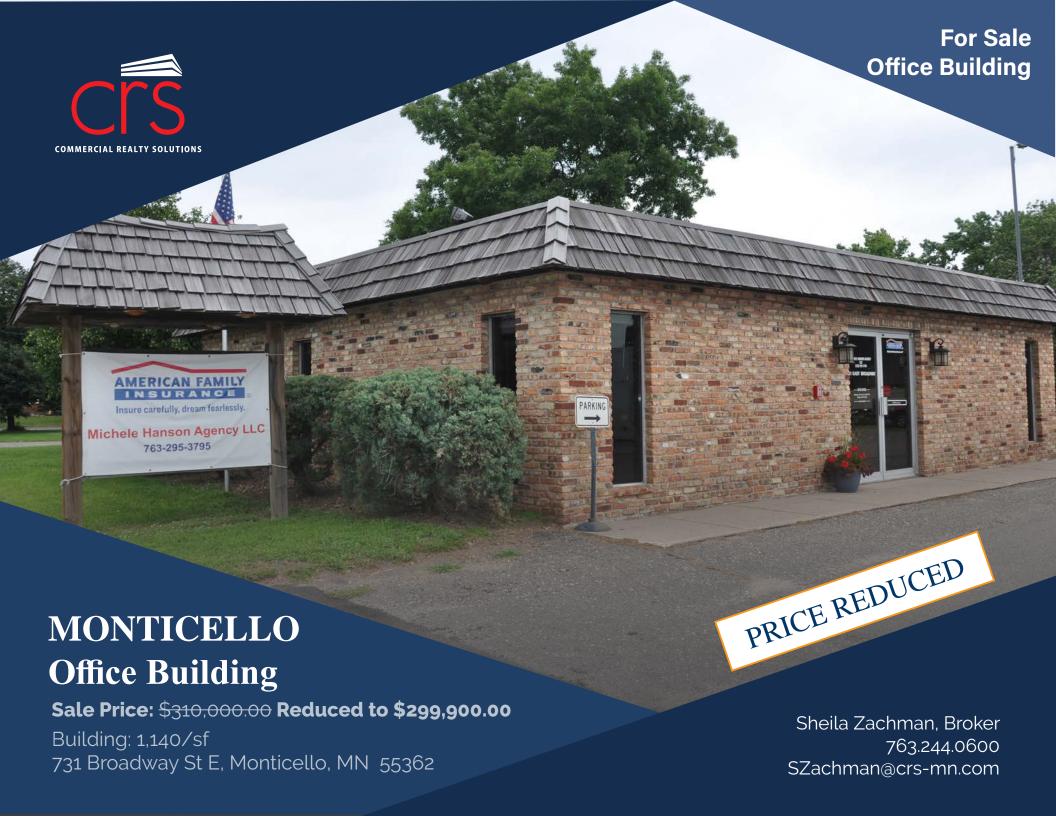

# PROPERTY OVERVIEW

Sales Price \$310,000.00 Reduced to \$299,900.00

**Building Size** 

1,140/sf

**Current Tenant** 

American Family Insurance

Parcel

.25 Acres

# **EXTERIOR**

This information has been secured from sources we believe to be reliable, but we make no representations or warranties explained or implied as to the accuracy of the information. Buyer must verify the information and bears all risk for any inaccuracies.

#### PROPERTY INFORMATION

- \* Currently an Insurance Office
- \* 3 Private Offices
- \* Front and Rear Entrances
- \* Central Heat & Air Conditioning
- \* Great Sign Visibility
- \* Ability to Expand Building by 600/sf