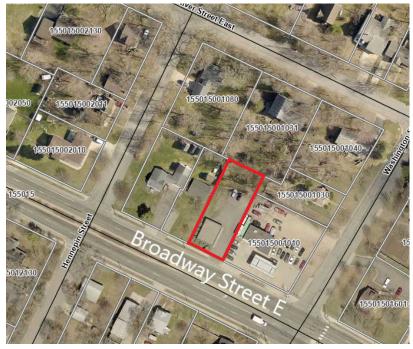

### PROPERTY LOCATION

- \* Located North of I-94
- \* Great Location on Broadway
- \* Quick Easy Access to I-94
- \* High Traffic Count
- \* East of Hwy 25
- \* Businesses in the Area: Monticello Centra Care Hospital, Monticello Middle School, Liberty Bank, Von Hanson's, Target, Home Depot, Team Chiropractic & Wellness Center and more...

#### **TRAFFIC COUNTS - 2024**

\* I-94 - 57,740 VPD \* Broadway St E - 12,819 VPD



# PROPERTY OVERVIEW

Sales Price \$310,000.00 Reduced to \$299,900.00

**Building Size** 

1,140/sf

**Current Tenant** 

American Family Insurance

Parcel

.25 Acres

Wright County

PID 155-015-001132

2025 Taxes

\$5,772.00

Zoned

**B-2 Business District** 

Tenant

Single-Tenant Building

This information has been secured from sources we believe to be reliable, but we make no representations or warranties explained or implied as to the accuracy of the information. Buyer must verify the information and bears all risk for any inaccuracies.



# **FLOOR PLAN**



# **INTERIOR**









This information has been secured from sources we believe to be reliable, but we make no representations or warranties explained or implied as to the accuracy of the information. Buyer must verify the in