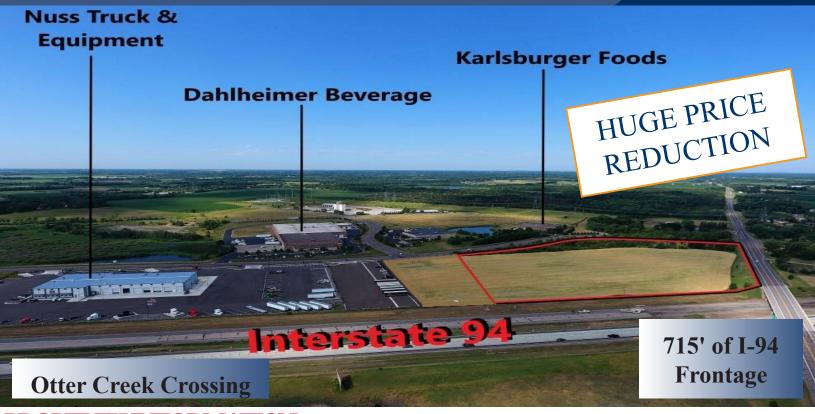

## For Sale Industrial Land xxx Chelsea Road, Monticello 55362

#### PROPERTY INFORMATION

- \* Sales Price \$3.00/PSF (Plus Assessments)
  Reduced to \$1.00/psf (Plus Assessments)
- \* 13 Acres (Divisible) (Additional Acreage Available)
- \* Wright County
- PID 155-248-001030 2023 Taxes \$336.00 (8.02 Acre)
- PID 155-248-001020 2023 Taxes \$232.00 (4.98 Acre)
- \* Financing incentives available!
- \* City incentives include TIF and Job Creation Credit
- \* FiberNet Monticello is available
- \* Near Restaurants and Major Retailers
- \* Easy Access to I-94 and Highway 25
- \* Located on Chelsea Road (the primary interconnect for the interchanges)
- \* Zoning is IBC, Industrial Business Campus