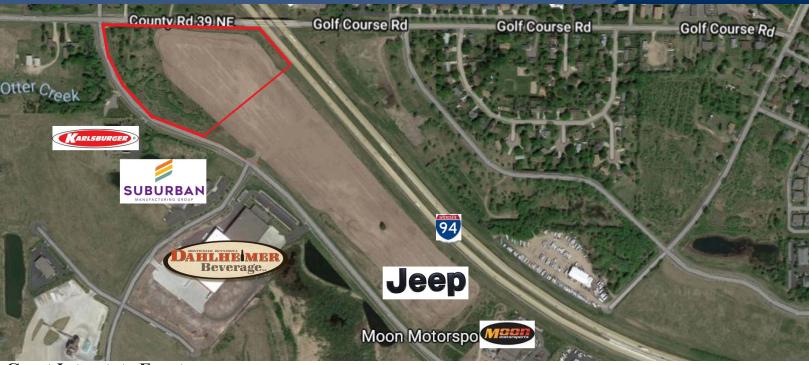

# For Sale Industrial Land xxx Chelsea Road, Monticello 55362

**Great Interstate Frontage** 

**Suburban Manufacturing** 

## **Adjoining Property Owner's**

**Dahlheimer Distributing** 

Contact:
WAYNE ELAM
(763) 229-4982
WElam@crs-mn.com