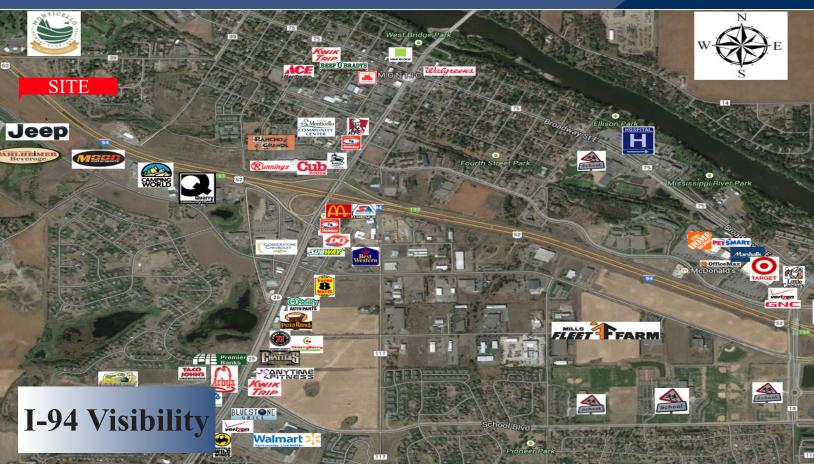

## **LOCATION INFORMATION**

- \* Quick and Easy Access to I-94
- \* Major retailers in the area!
- \* City fiber optics available!

| Monticello Demographics |        |        |        |        |        |        |  |
|-------------------------|--------|--------|--------|--------|--------|--------|--|
| Demographics - 2017     | 1-Mile |        | 3-Mile |        | 5-Mile |        |  |
| Population              |        | 6,523  |        | 17,185 |        | 36,142 |  |
| Average Age             |        | 38     |        | 39     |        | 40     |  |
| Average Household Inc.  | \$     | 55,839 | \$     | 55,039 | \$     | 57,565 |  |
| Median Household Inc.   | \$     | 50,781 | \$     | 50,205 | \$     | 52,978 |  |

### **TRAFFIC COUNTS - 2022**

\* I-94 - 56,000 VPD

\* Highway 25 - 26,500 VPD

\* Chelsea Road - 3,950 VPD

Contact:
WAYNE ELAM
(763) 229-4982
WElam@crs-mn.com

3 Highway 55 West, Buffalo, MN 55313-4320 | 763-682-2400 | info@crs-mn.com