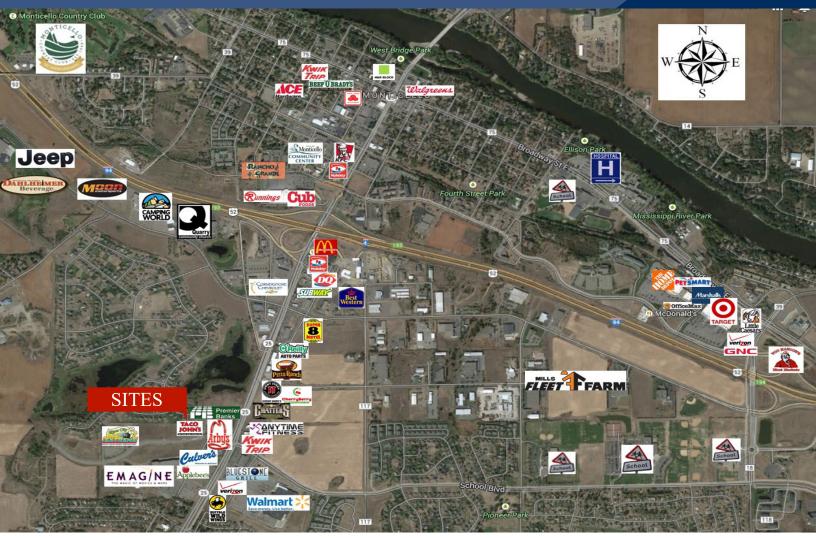

PID 155-174-001010 (.92 Acre) 2023 Taxes \$5,126.00

PID 155-189-001010 (2.99 Acre) 2023 Taxes \$8,430.44 + \$9,743.56 Assessments

PID 155-151-003010 (1.78 Acre) 2023 Taxes \$2,988.00

- \* Zoned: B-4 Business District
- \* Great location for hotels, medical or entertainment!
- \* Businesses in the Area Include: River City Extreme, Emagine Theater, Taco John's, Premier Bank, Applebee's, Culver's, Walmart, Dollar Tree, Kwik Trip, Aldi's and much more!

#### LOCATION INFORMATION

- \* Great location for hotels, medical, retail, entertainment, etc.
- \* Located next to River City Extreme and Emagine Theater
- \* Quick and Easy Access to Highwa 25
- \* Minutes from I-94
- \* Many major retailers and services in the area