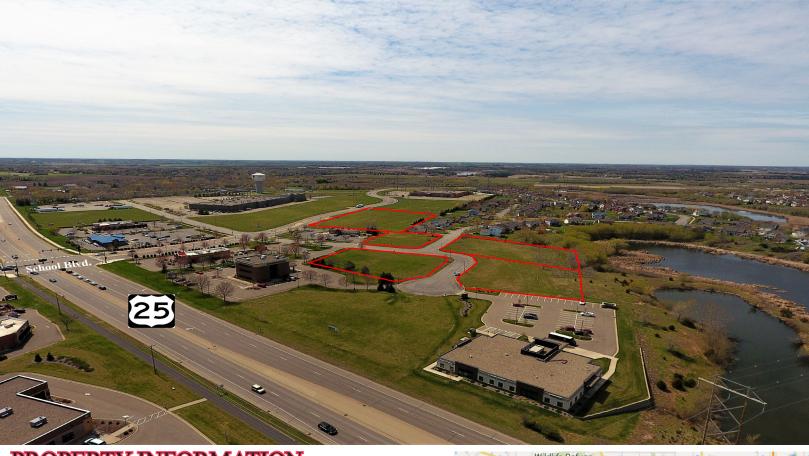

### PROPERTY INFORMATION

- \* Sales Price **\$4-\$8.00/psf**
- \* Appx. 3.14 Acres
- \* Wright County

PID 155-157-001010 (1.63 Acre) 2023 Taxes \$6,954.00

PID 155-151-004010 (.57 Acre) 2023 Taxes \$2,886.00

PID 155-174-001010 (.92 Acre) 2023 Taxes \$5,126.00

PID 155-189-001010 (2.99 Acre) 2023 Taxes \$8,430.44 + \$9,743.56 Assessments

PID 155-151-003010 (1.78 Acre) 2023 Taxes \$2,988.00

- \* Zoned: B-4 Business District
- \* Great location for hotels, medical or entertainment!
- \* Businesses in the Area Include: River City Extreme, Emagine Theater, Taco John's, Premier Bank, Applebee's, Culver's, Walmart, Dollar Tree, Kwik Trip, Aldi's and much more!

#### LOCATION INFORMATION

- \* Great location for hotels, medical, retail, entertainment, etc.
- \* Located next to River City Extreme and Emagine Theater
- \* Quick and Easy Access to Highwa 25
- \* Minutes from I-94
- \* Many major retailers and services in the area