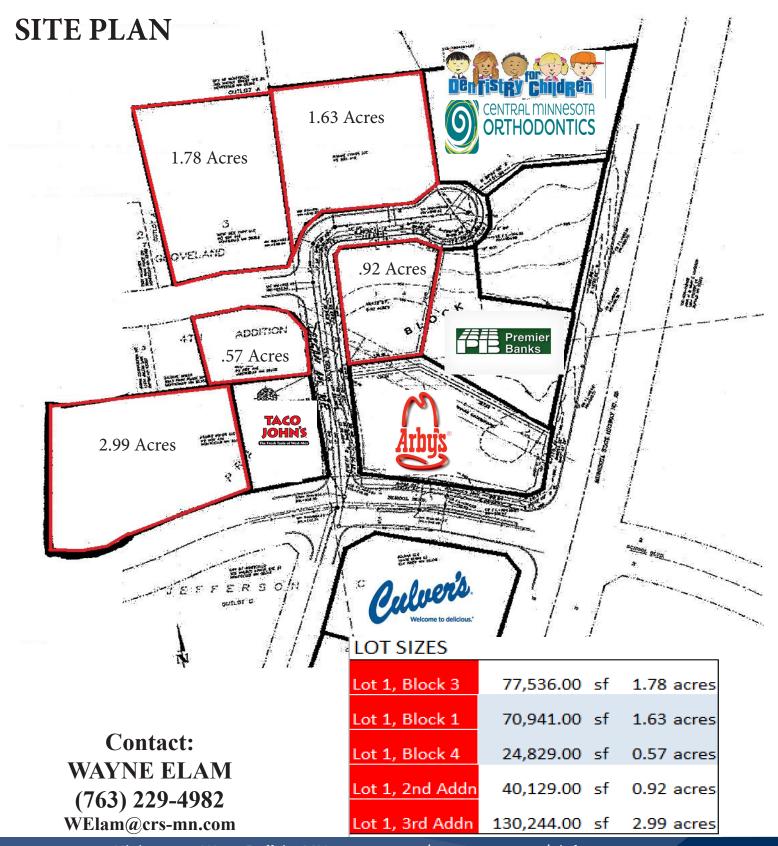

### PROPERTY INFORMATION

- \* Sales Price **\$4-\$8.00/psf**
- \* Appx. 3.14 Acres
- \* Wright County

PID 155-157-001010 (1.63 Acre) 2023 Taxes \$6,954.00

PID 155-151-004010 (.57 Acre) 2023 Taxes \$2,886.00

PID 155-174-001010 (.92 Acre) 2023 Taxes \$5,126.00

PID 155-189-001010 (2.99 Acre) 2023 Taxes \$8,430.44 + \$9,743.56 Assessments

PID 155-151-003010 (1.78 Acre) 2023 Taxes \$2,988.00

- \* Zoned: B-4 Business District
- \* Great location for hotels, medical or entertainment!
- \* Businesses in the Area Include: River City Extreme, Emagine Theater, Taco John's, Premier Bank, Applebee's, Culver's, Walmart, Dollar Tree, Kwik Trip, Aldi's and much more!

Contact:
WAYNE ELAM
(763) 229-4982
WElam@crs-mn.com