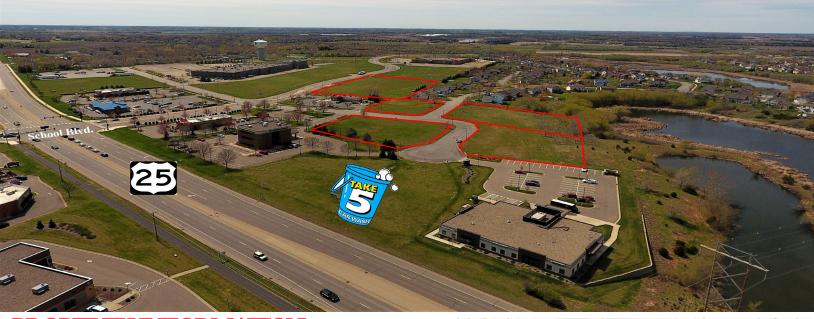

# **PROPERTY INFORMATION**

- \* Sales Price <u>\$4-\$8.00/psf</u>
- \* Appx. 3.14 Acres
- \* Wright County

PID 155-157-001010 (1.63 Acre) 2024 Taxes \$8,562.00 PID 155-151-004010 (.57 Acre) 2024 Taxes \$3,376.00 PID 155-174-001010 (.92 Acre) 2024 Taxes \$6,000.00 PID 155-189-001010 (2.99 Acre) 2024 Taxes \$9,945.68 + \$9,300.32 Assessments PID 155-151-003010 (1.78 Acre) 2024 Taxes \$3,960.00

- \* Zoned: B-4 Business District
- \* Great location for hotels, medical or entertainment!
- \* Businesses in the Area Include:

River City Extreme, Emagine Theater, Taco John's, Premier Bank, Applebee's, Culver's, Walmart, Dollar Tree, Kwik Trip, Aldi's and much more!

#### LOCATION INFORMATION

- \* Great location for hotels, medical, retail, entertainment, etc.
- \* Located next to River City Extreme and Emagine Theater
- \* Quick and Easy Access to Highwa 25
- \* Minutes from I-94
- \* Many major retailers and services in the area