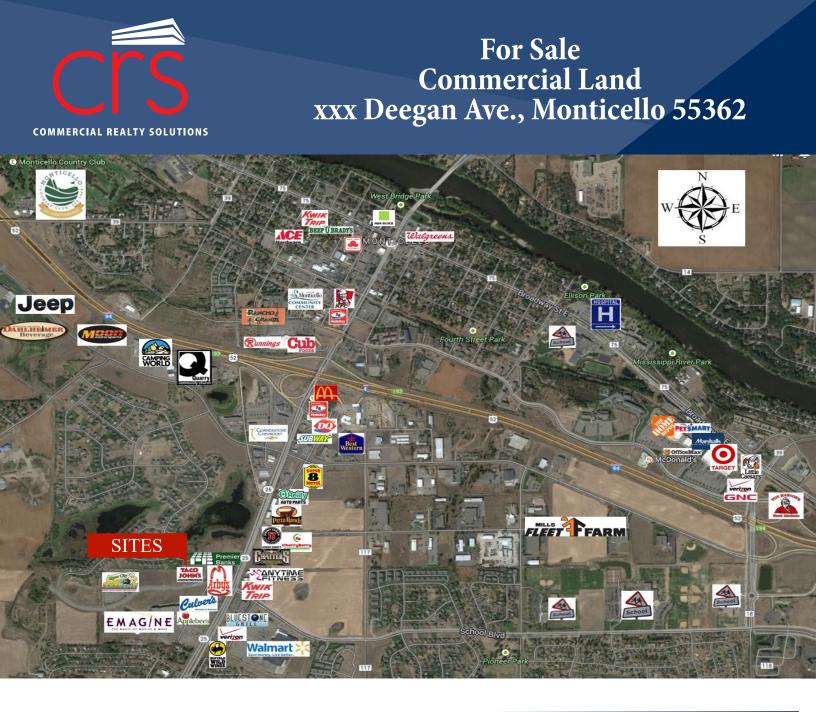

- \* Zoned: B-4 Business District
- \* Great location for hotels, medical or entertainment!
- \* Businesses in the Area Include:

River City Extreme, Emagine Theater, Taco John's, Premier Bank, Applebee's, Culver's, Walmart, Dollar Tree, Kwik Trip, Aldi's and much more!

#### LOCATION INFORMATION

- \* Great location for hotels, medical, retail, entertainment, etc.
- \* Located next to River City Extreme and Emagine Theater
- \* Quick and Easy Access to Highwa 25
- \* Minutes from I-94
- \* Many major retailers and services in the area

## For Sale Commercial Land xxx Deegan Ave., Monticello 55362

The information contained herein was obtained from sources believed to be reliable, but Commercial Realty Solutions has not verified nor has any knowledge regarding the accuracy of information and makes no representation or warranty concerning the same. Therefore, Commercial Realty Solutions disclaims all liabilities in connection with any inaccuracies or incompleteness. This marketing material is for the implicit use by Commercial Realty Solutions for the marketing of their listings and is no