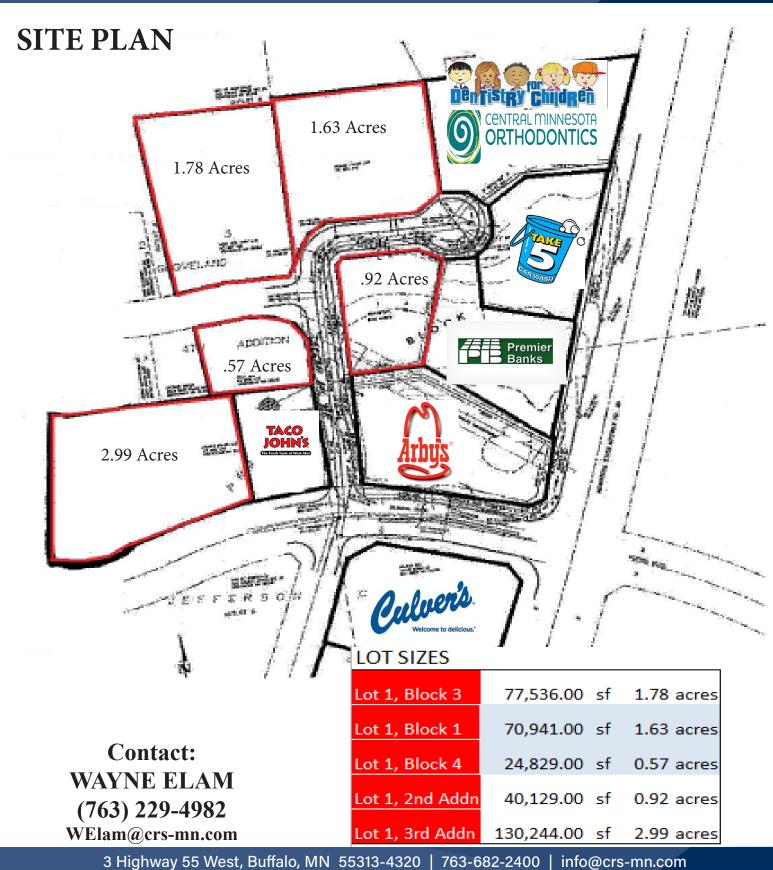

# **PROPERTY INFORMATION**

- \* Sales Price <u>\$4-\$8.00/psf</u>
- \* Appx. 3.14 Acres
- \* Wright County

PID 155-157-001010 (1.63 Acre) 2024 Taxes \$8,562.00 PID 155-151-004010 (.57 Acre) 2024 Taxes \$3,376.00 PID 155-174-001010 (.92 Acre) 2024 Taxes \$6,000.00 PID 155-189-001010 (2.99 Acre) 2024 Taxes \$9,945.68 + \$9,300.32 Assessments PID 155-151-003010 (1.78 Acre) 2024 Taxes \$3,960.00

- \* Zoned: B-4 Business District
- \* Great location for hotels, medical or entertainment!
- \* Businesses in the Area Include:

River City Extreme, Emagine Theater, Taco John's, Premier Bank, Applebee's, Culver's, Walmart, Dollar Tree, Kwik Trip, Aldi's and much more!

## Contact: WAYNE ELAM (763) 229-4982 WElam@crs-mn.com

3 Highway 55 West, Buffalo, MN 55313-4320 | 763-682-2400 | info@crs-mn.com

e same. Therefore, Commercial Ro r use by other brokerage(s).