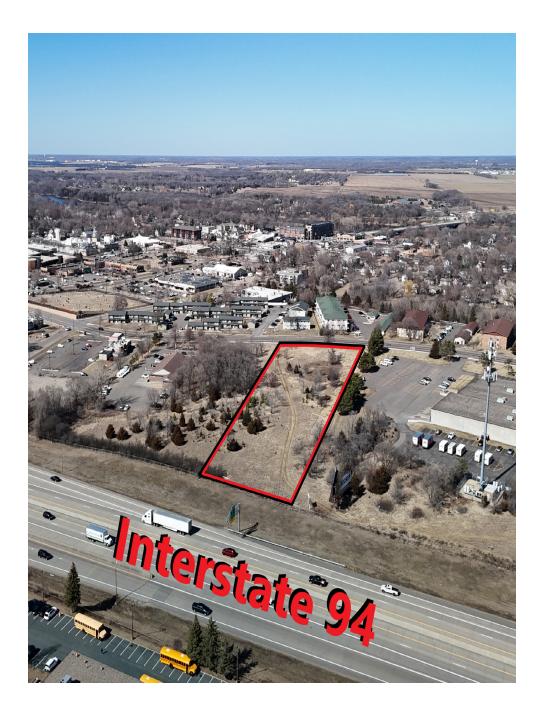

## PROPERTY LOCATION

- \* Located North Side of I-94
- \* Quick Access to I-94
- \* East Side of Hwy 25
- \* Businesses in the Area: USPS, Burger King, Perkins Restaurant, Holiday Stationstore, Career Force of Monticello, Multiple Apartment Complexes and more.