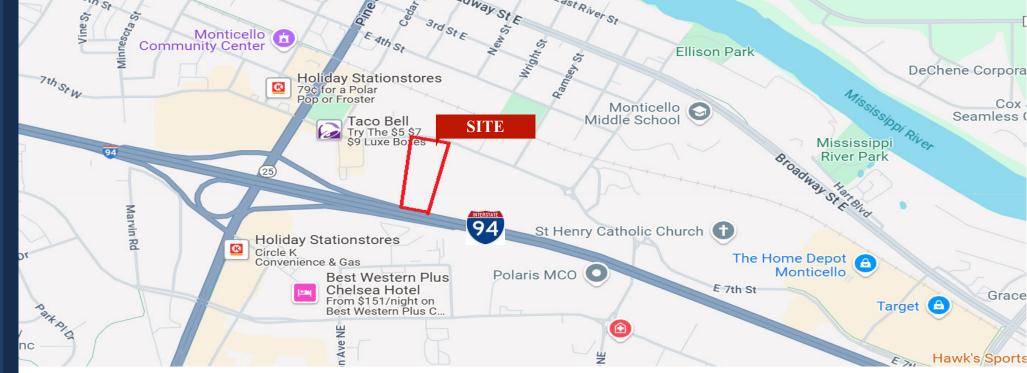

## PROPERTY LOCATION

- \* Located North Side of I-94
- \* Quick Access to I-94
- \* East Side of Hwy 25
- \* Businesses in the Area: USPS, Burger King, Perkins Restaurant, Holiday Stationstore, Career Force of Monticello, Multiple Apartment Complexes and more.

#### **TRAFFIC COUNTS - 2024** \* I-94 - 57,740 VPD \* Highway 25 - 27,859 VPD \* 7th Street - 5,986 VPD

The information contained herein was obtained from sources believed to be reliable, but Commercial Realty Solutions has not verified nor has any knowledge regarding the accuracy of information and makes no representation or warranty concerning the same. Therefore, Commercial Realty Solutions disclaims all liabilities in connection with any inaccuracies or incompleteness. This marketing material is for the implicit use by Commercial Realty Solutions for the marketing of their listings and is not for use by other brekerage(s). Commercial Land | 2