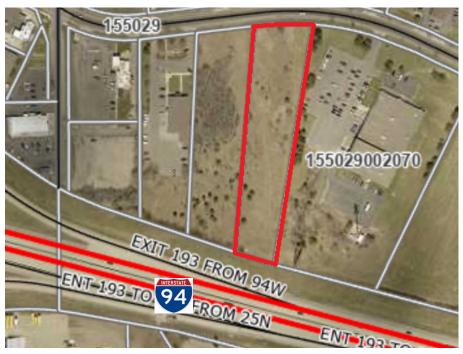

### Sale Price \$249,900.00

| Lot Size   | 2.8 Acres                                                                                                     |
|------------|---------------------------------------------------------------------------------------------------------------|
| County     | Wright                                                                                                        |
| PID        | 155-029-002-050                                                                                               |
| 2024 Taxes | \$6,694.00                                                                                                    |
| Zoned      | B-3 Business District                                                                                         |
| Other      | City Fiber Optics<br>I-94 Frontage<br>Great Interstate Visibility<br>Quick Access to Interstate &<br>Highways |