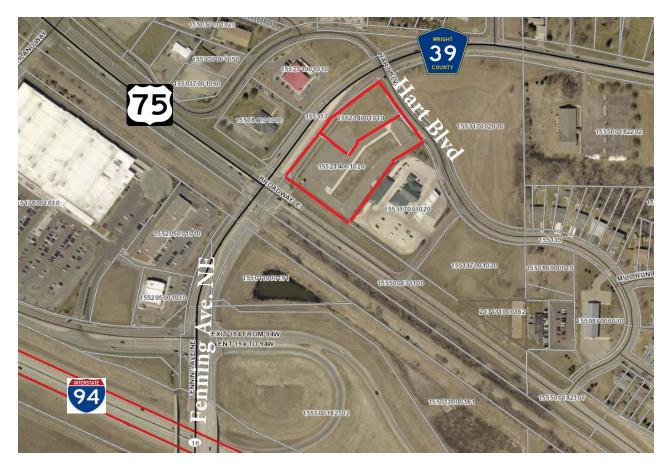

For Sale Commercial Land 9851 Hart Blvd., Monticello 55362

COMMERCIAL REALTY SOLUTIONS

## PROPERTY INFORMATION

\* Sales Price <u>\$7.00/psf</u>

\* Two Lots 3.4 Acres:

1.0 Acre Vacant Lot

2.4 Acre Lot with footings, parking lot & lighting and monument sign

- \* Wright County
- \* PID 155-214-001020 (2024 Taxes \$7,348.00)
- \* PID 155-214-001010 (2024 Taxes \$3,770.00)
- \* Zoning: B4-Business District

## LOCATION INFORMATION

- \* Located just North of I-94
- \* Eash Interstate Access
- \* Close to Many Amenities and Services
- \* Great Corner Location
- \* High Visibility Location
- \* Adjacent to the Kwik Trip