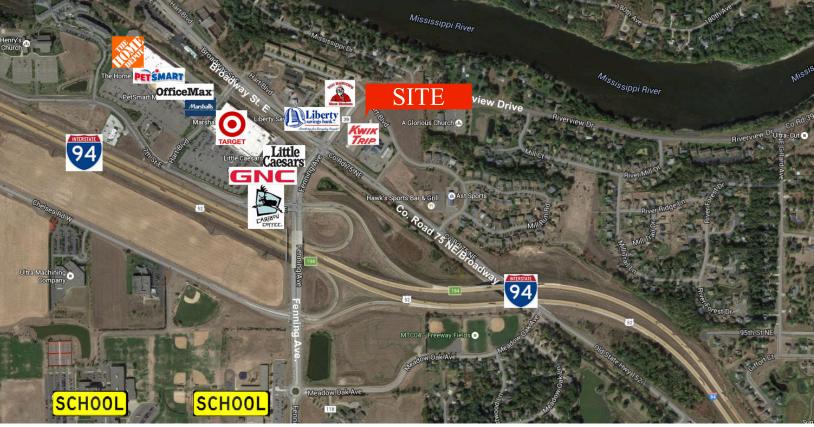

\* Businesses in the Area Include:
Von Hanson's Meats, Liberty Bank, Target, Caribou Coffee, Office Max, Marshall's, Home Depot, Hawk's Sports Bar, Centra Care Health System, Verizon Wireless, Little Caesar's Pizza, GNC Super Target and much more!

## LOCATION INFORMATION

- \* Located just North of I-94
- \* Eash Interstate Access
- \* Close to Many Amenities and Services
- \* Great Corner Location
- \* High Visibility Location
- \* Adjacent to the Kwik Trip

**TRAFFIC COUNTS - 2023** 

\* I-94 - 60,000 VPD \* Riverview Dr/C.R. 39 - 9,300 VPD E. Broadway St - 2,100 VPD

> Contact: WAYNE ELAM (763) 229-4982 WElam@crs-mn.com

3 Highway 55 West, Buffalo, MN 55313-4320 | 763-682-2400 | info@crs-mn.com