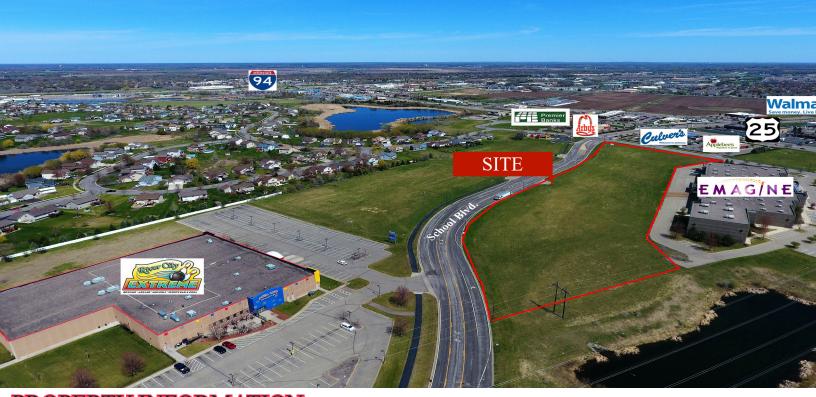

## For Sale Commercial Land - Jefferson Commons xxx W. School Road, Monticello 55362

## PROPERTY INFORMATION

- \* Sale Price \$5.00 \$7.00/ psf
- \* Land Size: 7.2 Acres (Divisible)
- \* Zoning: B-4 Regional Business
- \* Wright County PID 155-164-000030
- \* FiberNet Monticello Fiber Optic Services
- \* City Incentives
- \* Great location for hotel, retail, restaurant, office or medical
- \* Businesses in the Area Include:
  River City Extreme, Taco John, Culvers, Applebees,
  Emagine Theater, Premier Bank, Buffalo Wild Wings,
  Sherwin Williams Paint Store and
  much more...

## **PROPERTY INFORMATION**

- \* Quick and Easy Access to Hwy 25 and I-94
- \* Located Next to River City Extreme (bowling and entertainment complex) and Monticello 15 Theatre

Join the Growing
Highway 25
Corridor