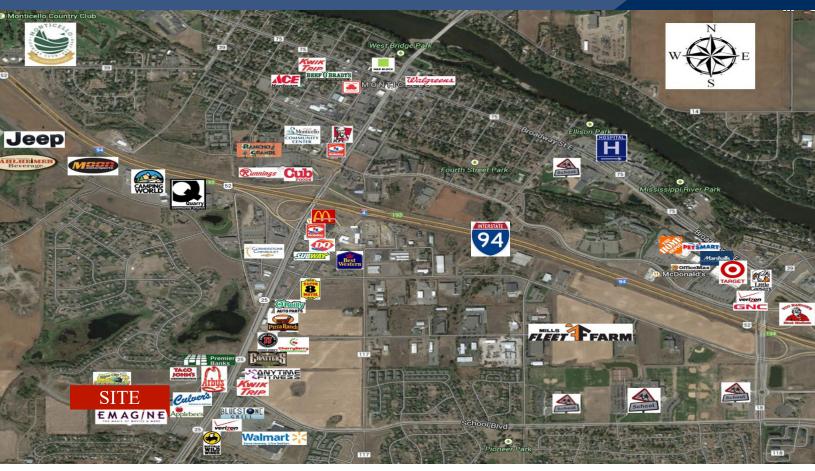

## PROPERTY INFORMATION

- \* Sale Price \$5.00 \$7.00/ psf
- \* Land Size: 7.2 Acres (Divisible)
- \* Zoning: B-4 Regional Business
- \* Wright County PID 155-164-000030
- \* FiberNet Monticello Fiber Optic Services
- \* City Incentives
- \* Great location for hotel, retail, restaurant, office or medical
- \* Businesses in the Area Include:
  River City Extreme, Taco John, Culvers, Applebees,
  Emagine Theater, Premier Bank, Buffalo Wild Wings,
  Sherwin Williams Paint Store and
  much more...

## **PROPERTY INFORMATION**

- \* Quick and Easy Access to Hwy 25 and I-94
- \* Located Next to River City Extreme (bowling and entertainment complex) and Monticello 15 Theatre

Join the Growing
Highway 25
Corridor

**TRAFFIC COUNTS - 2022** 

\* I-94 - 53,000 VPD \* Highway 25 - 25,500 VPD Contact:
WAYNE ELAM
(763) 229-4982
WElam@crs-mn.com