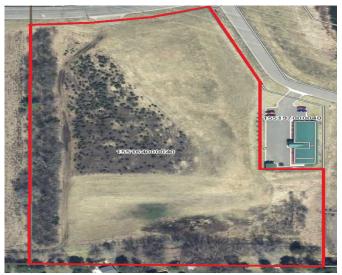

# For Sale Commercial Land xxx School Blvd., Monticello 55362

Near Schools
Major Shopping
&
Services!

### PROPERTY INFORMATION

- \* Sales Price **\$2.00/psf**
- \* 6.14 Acres Available
- \* Wright County PID 155-164-000040
- \* South of I-94
- \* Zoned: B-4 Business District
- \* Businesses in the Area Include: River City Extreme, Taco John, Premier Bank, Applebee's, Walmart, Arby's, Quik Trip, Caribou, Speedway and much more!