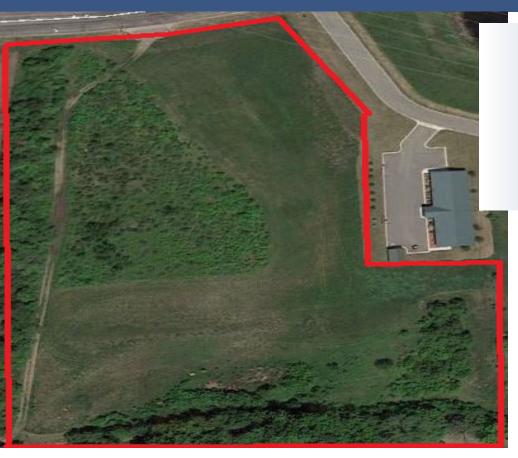

# For Sale Commercial Land xxx School Blvd., Monticello 55362

Near Schools
Major Shopping
&
Services!

### PROPERTY INFORMATION

- \* Sales Price **\$2.00/psf**
- \* 6.14 Acres Available
- \* Wright County PID 155-164-000040
- \* South of I-94
- \* Zoned: B-4 Business District
- \* Businesses in the Area Include: River City Extreme, Taco John, Premier Bank, Applebee's, Walmart, Arby's, Quik Trip, Caribou, Speedway and much more!