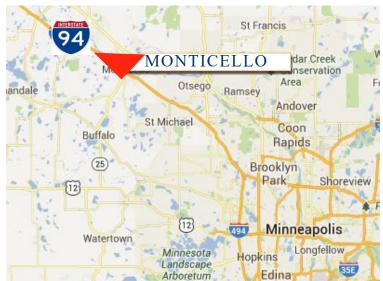

### **LOCATION INFORMATION**

- \* Located West of Highway 25
- \* South of I-94
- \* Near schools and many services!