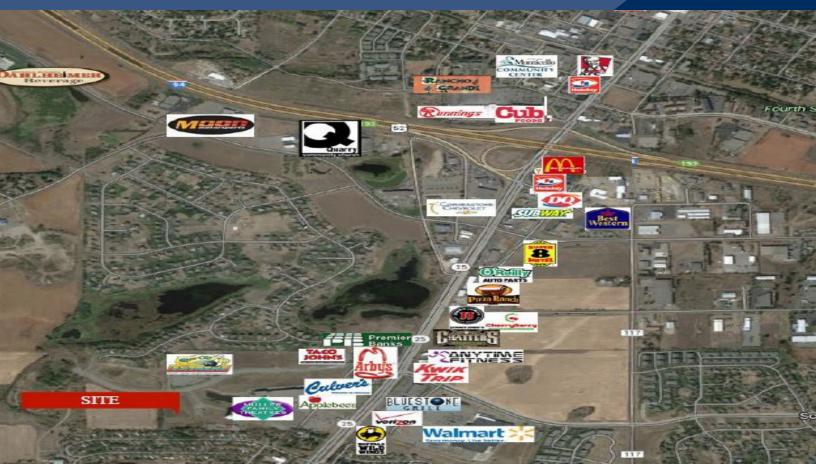

### PROPERTY INFORMATION

- \* Sales Price **\$2.00/psf**
- \* 6.14 Acres Available
- \* Wright County PID 155-164-000040
- \* South of I-94
- \* Zoned: B-4 Business District
- \* Businesses in the Area Include: River City Extreme, Taco John, Premier Bank, Applebee's, Walmart, Arby's, Quik Trip, Caribou, Speedway and much more!

### **LOCATION INFORMATION**

- \* Located West of Highway 25
- \* South of I-94
- \* Near schools and many services!