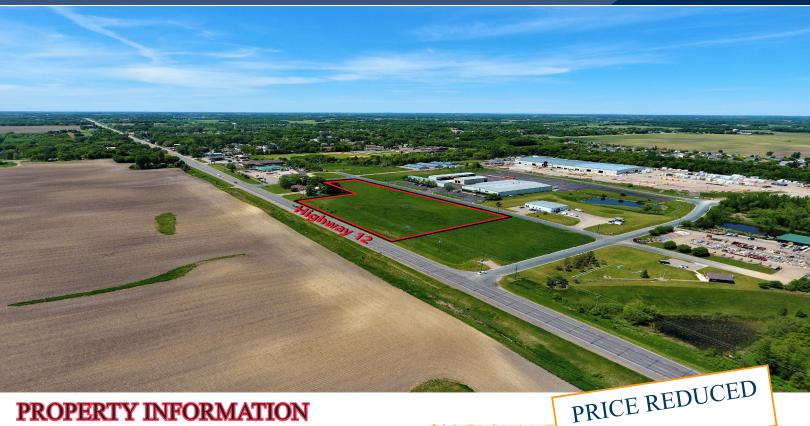

## PROPERTY INFORMATION

\* Sales Price \$3.75/psf Reduced to \$2.95/psf

- \* Lot is 3.52 Acres
- \* Wright County PID's 112-028-001020 - 2024 Taxes \$1,806.00 (.60 Ac) 112-028-001021 - 2024 Taxes \$4,366.00 (1.46 Ac) 112-028-001022 - 2024 Taxes \$2,762.00 (1.469 Ac)
- \* Zoned: B-2 Highway Business District
- \* Highway Frontage and Access
- \* Businesses in the Area Include: Casey's, Snap Fitness, O'Brothers Wine & Spirits, Citizen's State Bank, Craft Pattern & Mold, Montrose Elementary School, St. Paul's and Trinity Lutheran Church, Red's Cafe, USPS, Jacque B's Kitchen & Cocktails, and more . . .

## For Sale Commercial Land xx Nelson Ave., Montrose 55363

- \* Highway 7 is 15 Miles South
- \* I-494 is located 25 Miles East
- \* Highway Frontage
- \* Easy Highway Access

Contact:
WAYNE ELAM
(763) 229-4982
WElam@crs-mn.com