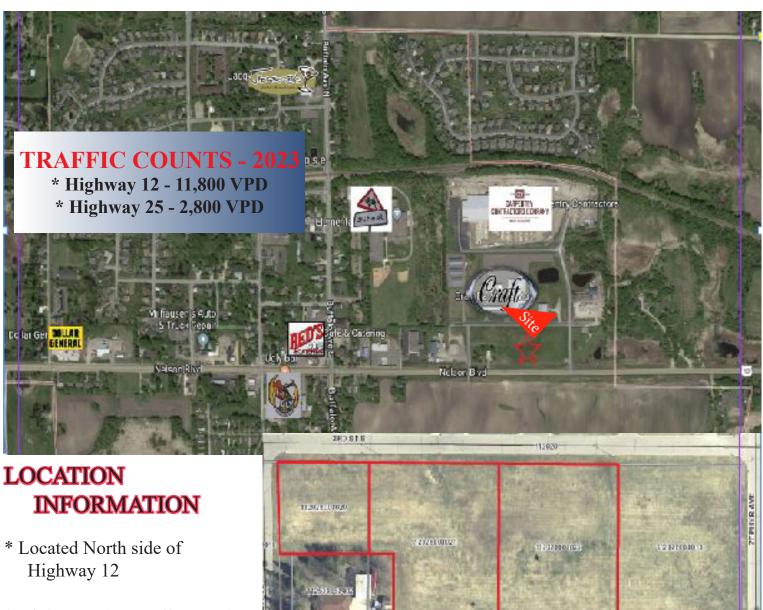

## PROPERTY INFORMATION

\* Sales Price \$3.75/psf Reduced to \$2.95/psf

- \* Lot is 3.52 Acres
- \* Wright County PID's 112-028-001020 - 2024 Taxes \$1,806.00 (.60 Ac) 112-028-001021 - 2024 Taxes \$4,366.00 (1.46 Ac) 112-028-001022 - 2024 Taxes \$2,762.00 (1.469 Ac)
- \* Zoned: B-2 Highway Business District
- \* Highway Frontage and Access
- \* Businesses in the Area Include: Casey's, Snap Fitness, O'Brothers Wine & Spirits, Citizen's State Bank, Craft Pattern & Mold, Montrose Elementary School, St. Paul's and Trinity Lutheran Church, Red's Cafe, USPS, Jacque B's Kitchen & Cocktails, and more . . .

## For Sale Commercial Land xx Nelson Ave., Montrose 55363

- \* Highway 7 is 15 Miles South
- \* I-494 is located 25 Miles East
- \* Highway Frontage
- \* Easy Highway Access

Contact:
WAYNE ELAM
(763) 229-4982
WElam@crs-mn.com