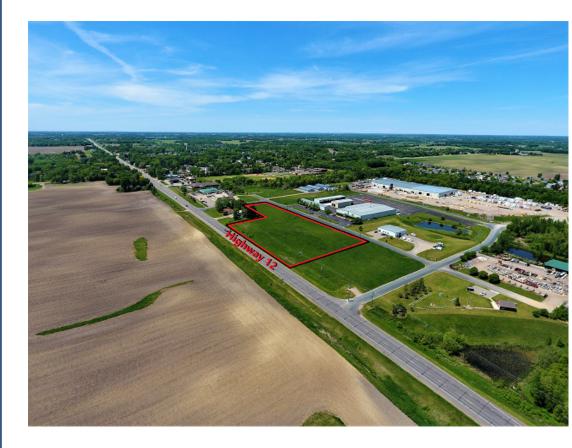

## PROPERTY LOCATION

- \* Located North Side of Highway 12
- \* Highway 7 is 15 Miles South
- \* I-494 is located 25 Miles East
- \* Businesses in the Area:
  Casey's, Snap Fitness, O'Brothers Wine & Spirits,
  Citizen's State Bank, Craft Pattern & Mold, USPS,
  Montrose Elementary School, Red's Cafe,
  St. Paul's and Trinity Lutheran Church,
  Jacque B's Kitchen & Cocktails and more...

Zoned B-2 Highway Business District

\* Highway Frontage Other

\* Easy Highway Access