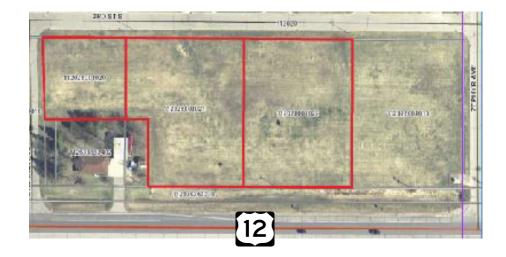

## PROPERTY OVERVIEW

Sales Price

\$3.75/psf
Reduced to \$2.95/psf

Lot Size 3.52 Acres

County Wright

> PID 112-028-001020 2025 Taxes \$1,998 (.60 Ac)

> > 112-028-001021 2025 Taxes \$4,836 (1.46 Ac)

112-028-001022 2025 Taxes \$3,134 (1.469 Ac)