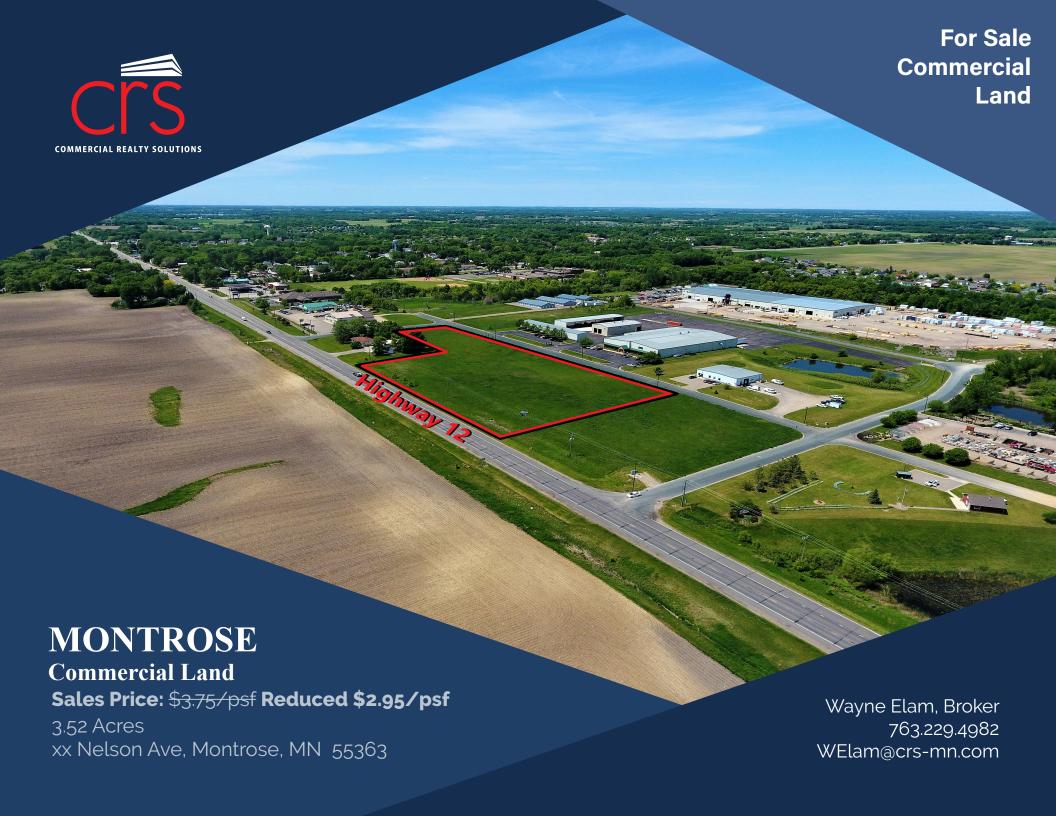

## PROPERTY OVERVIEW

Sales Price

\$3.75/psf
Reduced to \$2.95/psf

Lot Size 3.52 Acres

County Wright

> PID 112-028-001020 2025 Taxes \$1,998 (.60 Ac)

> > 112-028-001021 2025 Taxes \$4,836 (1.46 Ac)

112-028-001022 2025 Taxes \$3,134 (1.469 Ac)

Zoned B-2 Highway Business District

\* Highway Frontage Other

\* Easy Highway Access