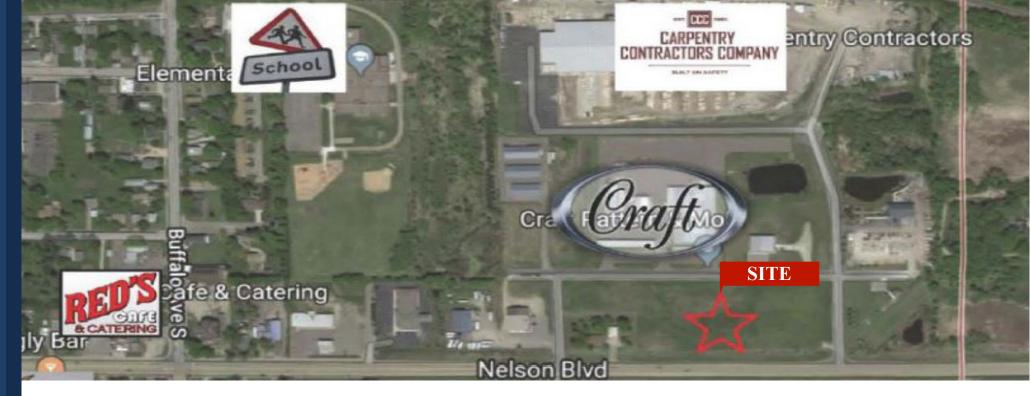

## PROPERTY LOCATION

- \* Located North Side of Highway 12
- \* Highway 7 is 15 Miles South
- \* I-494 is located 25 Miles East
- \* Businesses in the Area:
  Casey's, Snap Fitness, O'Brothers Wine & Spirits,
  Citizen's State Bank, Craft Pattern & Mold, USPS,
  Montrose Elementary School, Red's Cafe,
  St. Paul's and Trinity Lutheran Church,
  Jacque B's Kitchen & Cocktails and more...