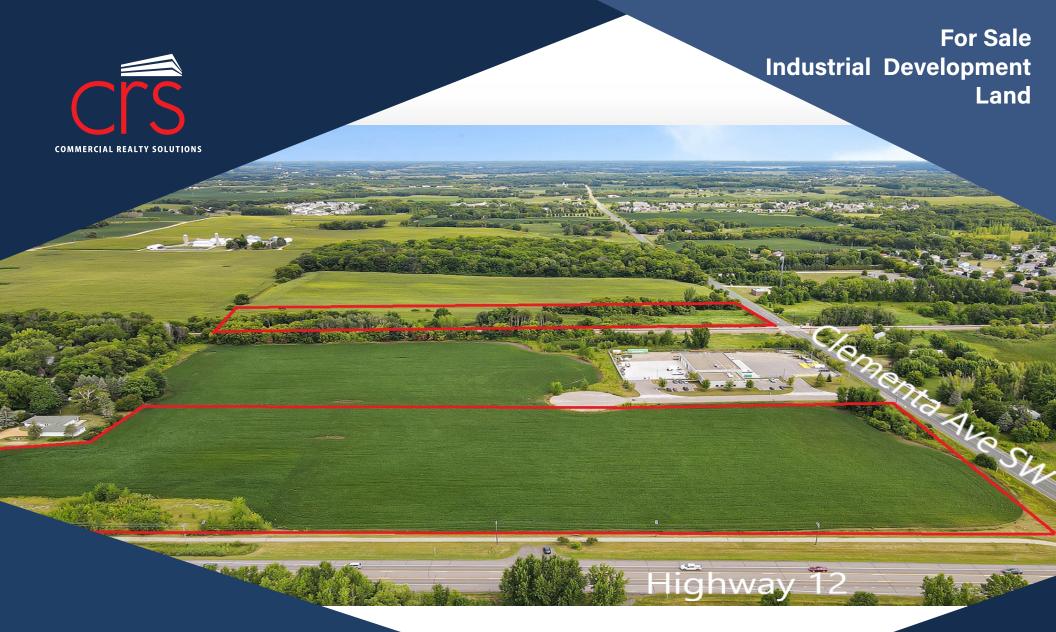

## **MONTROSE**

**Montrose Industrial Park - Development Land** 

28.17 Acres

xxx Clementa Avenue SW, Montrose, MN 55363

Wayne Elam, Broker 763.229.4982 WElam@crs-mn.com

## PROPERTY LOCATION

- \* Great Location
- \* 24 Miles West of I-494
- \* North of Highway 12
- \* West of Highway 25
- \* Businesses in the Area: Dollar General, Lino's Mexican Grill, USPS, Ugly Bar, Emery Truck & Trailer Repair and more...

## **TRAFFIC COUNTS - 2023**

\* Highway 12 - 11,271 VPD

\* Highway 25 - 5,094 VPD