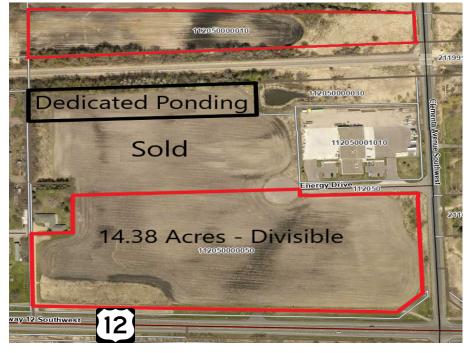

## PROPERTY OVERVIEW

Sale Price

\$2.00/psf Highway Frontage \$1.00/psf Remainder of Property

Lot Size

28.17 Acres

Wright County PID's and 2024 Taxes

112-050-000010 (4.88 Acres) \$96.00

112-050-000020 (1.64 Remaining of

2.39 Acres) \$378.00

112 **SOLD** 040 (6.53 Acres) \$1,560.00

112-050-000050 (14.38 Acres) \$5,712.00

Note

1.64 Acres Available for Ponding. Adequate ponding for remaining

developable land. Inground pipeline in place, at cul de sac, connect developing

parcels to ponding area.

Zoned

I-1 Light Industrial

This information has been secured from sources we believe to be reliable, but we make no representations or warranties explained or implied as to the accuracy of the information. Buyer must verify the information and bears all risk for any inaccuracies.