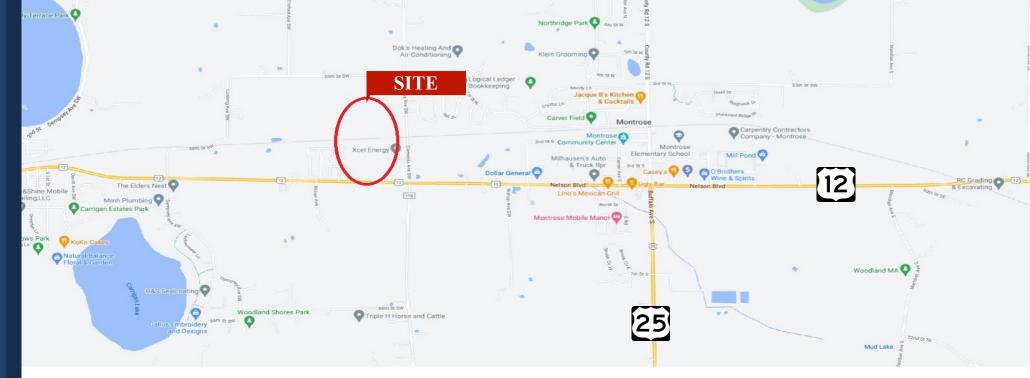

## PROPERTY LOCATION

- \* Great Location
- \* 24 Miles West of I-494
- \* North of Highway 12
- \* West of Highway 25
- \* Businesses in the Area: Dollar General, Lino's Mexican Grill, USPS, Ugly Bar, Emery Truck & Trailer Repair and more...

## **TRAFFIC COUNTS - 2023**

\* Highway 12 - 11,271 VPD

\* Highway 25 - 5,094 VPD