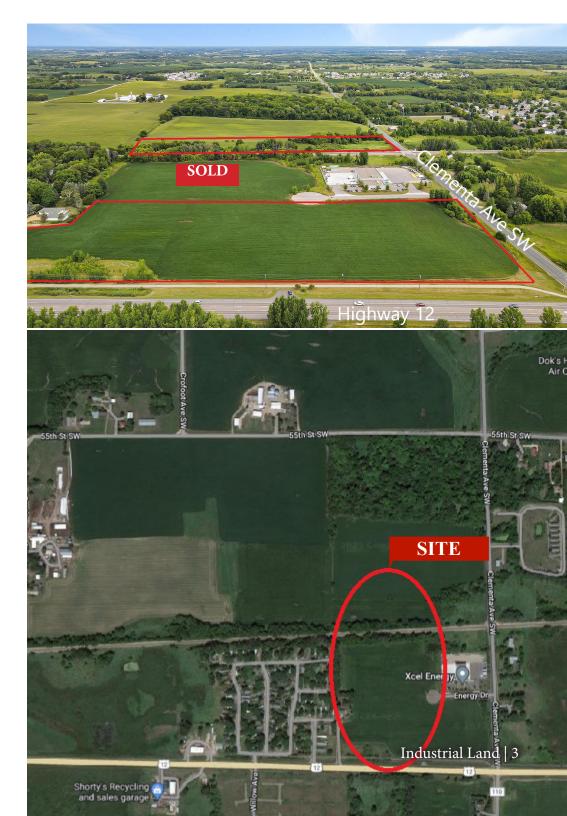

## **MONTROSE**

**Montrose Industrial Park - Development Land** 

28.17 Acres

xxx Clementa Avenue SW, Montrose, MN 55363

Wayne Elam, Broker 763.229.4982 WElam@crs-mn.com

## PROPERTY LOCATION

- \* Great Location
- \* 24 Miles West of I-494
- \* North of Highway 12
- \* West of Highway 25
- \* Businesses in the Area: Dollar General, Lino's Mexican Grill, USPS, Ugly Bar, Emery Truck & Trailer Repair and more...