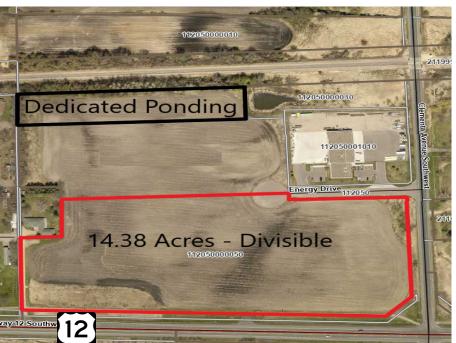

## MONTROSE

**Montrose Industrial Park - Development Land** 

14.38 Acres (Divisible)

xxx Clementa Avenue SW, Montrose, MN 55363

Wayne Elam, Broker 763.229.4982 WElam@crs-mn.com

Highwa

## Sale Price \$2.00/psf Highway Frontage

| Lot Size | 14.38 Acres (Divisible)                                                                                                                                                                                         |
|----------|-----------------------------------------------------------------------------------------------------------------------------------------------------------------------------------------------------------------|
| County   | Wright                                                                                                                                                                                                          |
| PID      | 112-050-000050 2024 Taxes \$5,712.00                                                                                                                                                                            |
| Note     | <ul><li>1.64 Acres Available for Ponding.</li><li>Adequate ponding for remaining<br/>developable land. Inground pipeline in<br/>place, at cul de sac, connect developing<br/>parcels to ponding area.</li></ul> |
| Zoned    | I-1 Light Industrial                                                                                                                                                                                            |