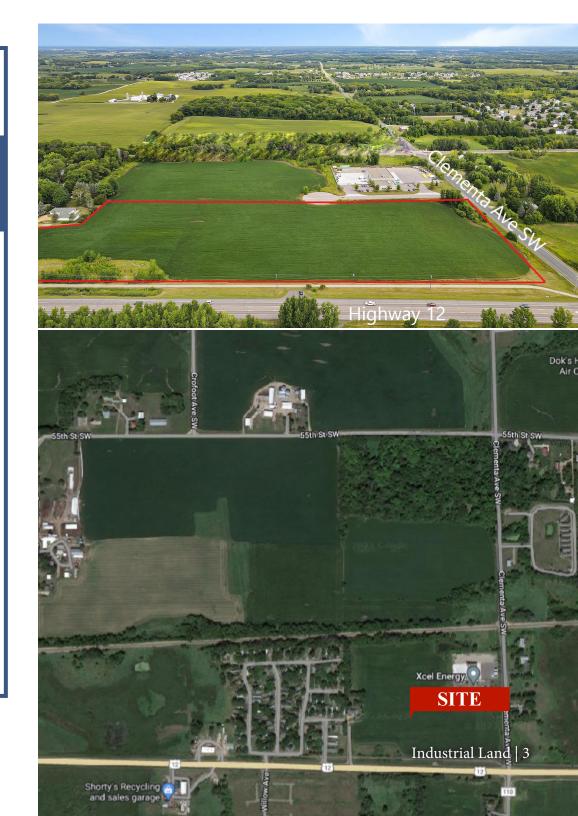

## MONTROSE

**Montrose Industrial Park - Development Land** 

14.38 Acres (Divisible)

xxx Clementa Avenue SW, Montrose, MN 55363

Wayne Elam, Broker 763.229.4982 WElam@crs-mn.com

Highwa

## PROPERTY LOCATION

- \* Great Location
- \* 24 Miles West of I-494
- \* North of Highway 12
- \* West of Highway 25
- \* Businesses in the Area: Dollar General, Lino's Mexican Grill, USPS, Ugly Bar, Emery Truck & Trailer Repair and more...