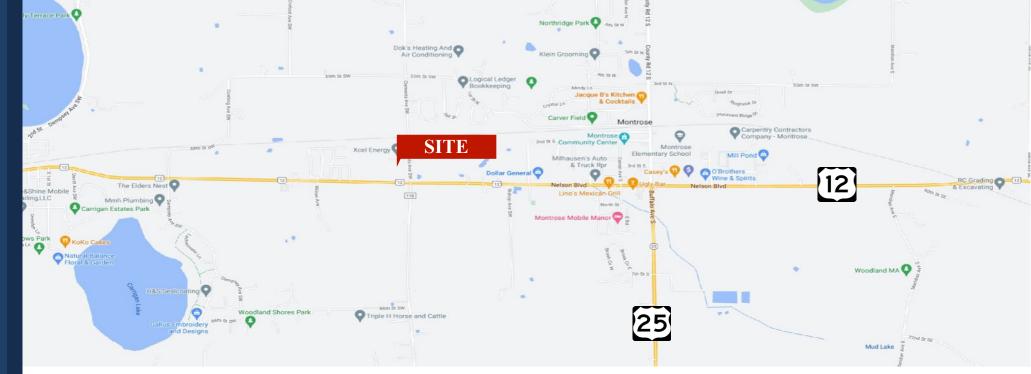

## PROPERTY LOCATION

- \* Great Location
- \* 24 Miles West of I-494
- \* North of Highway 12
- \* West of Highway 25
- \* Businesses in the Area: Dollar General, Lino's Mexican Grill, USPS, Ugly Bar, Emery Truck & Trailer Repair and more...