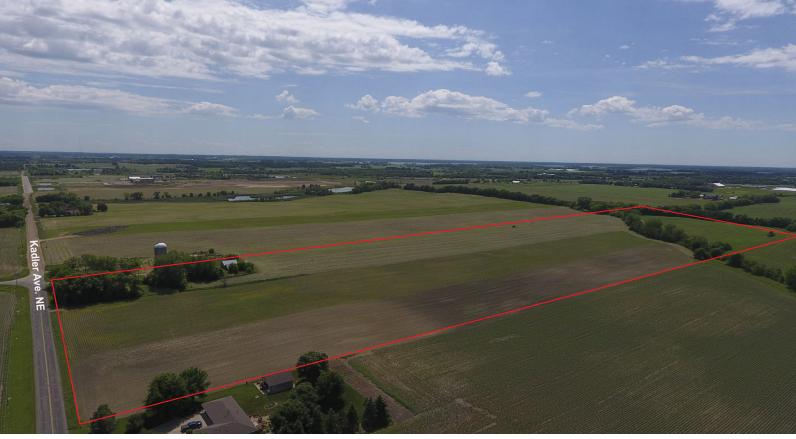

For Sale - Parcel 1 Industrial Land - Kadler Business Park 8017 Kadler Ave NE, Otsego 55362

## **PROPERTY INFORMATION**

- \* Sales Price <u>\$45,000.00/Acre</u>
- \* 39.87 Acre Parcel
- \* Wright County
- \* PID 118-800-224400
- \* 2024 Taxes \$3,300.00
- \* Minutes from I-94
- \* Opportunity for large scale outside storage
- \* Zoned for Industrial Use
- \* Businesses in the Area Include: Albertville Premium Outlet Mall, Subway, Casey's, Caribou Coffee, Welcome Furniture, Burger King and more . . .