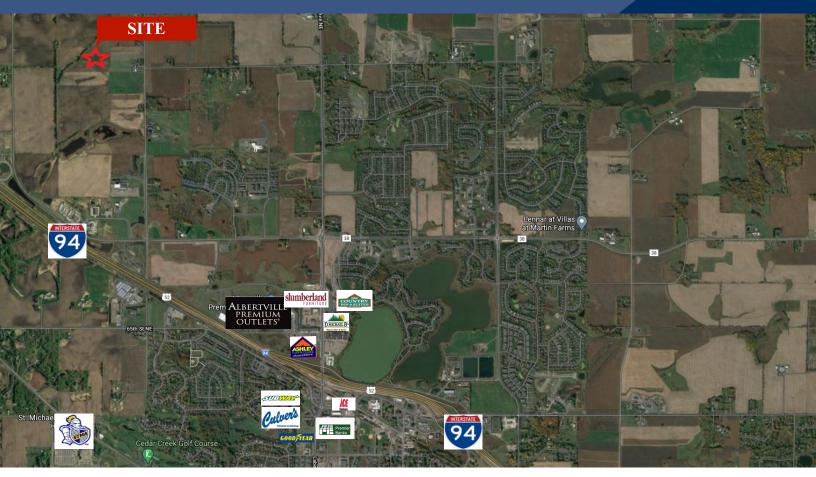

## LOCATION INFORMATION

- \* Located Minutes From I-94
- \* Albertville Outlet Mall Minutes Away

**TRAFFIC COUNTS - 2023** \* I-94 - 52,000 VPD \* County Road 19 - 4,250 VPD