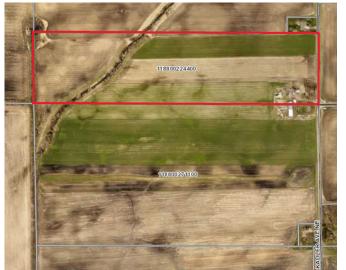

For Sale - Parcel 1 Industrial Land - Kadler Business Park 8017 Kadler Ave NE, Otsego 55362

## **PROPERTY INFORMATION**

- \* Sales Price <u>\$45,000.00/Acre</u>
- \* 39.87 Acre Parcel
- \* Wright County
- \* PID 118-800-224400
- \* 2024 Taxes \$3,300.00
- \* Minutes from I-94
- \* Opportunity for large scale outside storage
- \* Zoned for Industrial Use
- \* Businesses in the Area Include: Albertville Premium Outlet Mall, Subway, Casey's, Caribou Coffee, Welcome Furniture, Burger King and more . . .