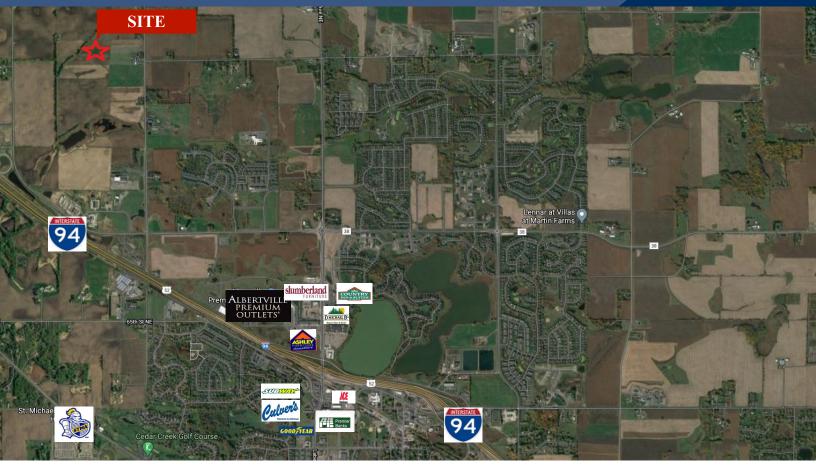

# For Sale Industrial Land - Kadler Business Park 8017 Kadler Ave NE, Otsego 55362

### **LOCATION INFORMATION**

- \* Located Minutes From I-94
- \* Albertville Outlet Mall Minutes Away