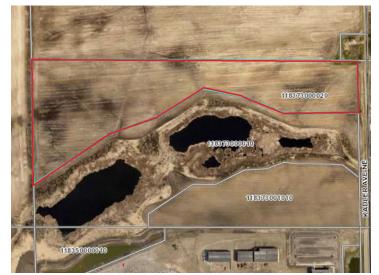

# For Sale - Parcel 2 Industrial Land - Kadler Business Park 8017 Kadler Ave NE, Otsego 55362

#### PROPERTY INFORMATION

- \* Sales Price **\$2.00/psf**
- \* Approx. 27.9 Acre Parcel
- \* Kadler Ave Asphalt Extended to North Property Line
- \* City Water Available at the Property
- \* Wright County
- \* PID 118-373-000020
- \* 2024 Taxes \$3,576.00
- \* Minutes from I-94
- \* Opportunity for large scale outside storage
- \* Zoned for Industrial Use
- \* Businesses in the Area Include: Casey's, Albertville Premium Outlet Mall, Subway, Michels Corp, Dakota Supply, Bury Industries, Caribou Coffee, Welcome Furniture, Burger King and more . . .