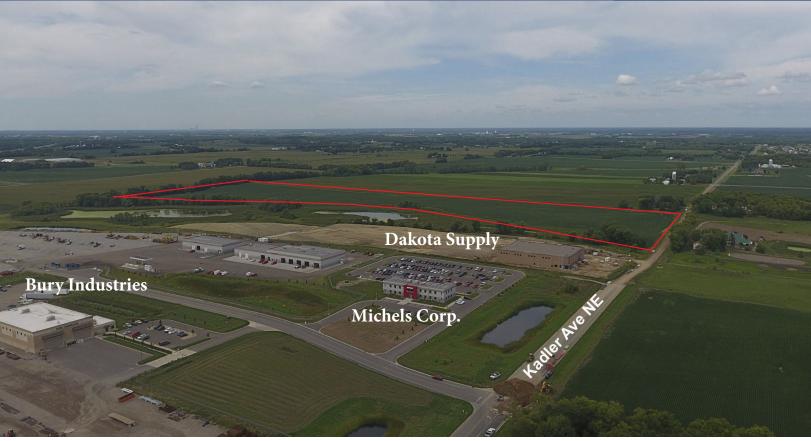

# For Sale - Parcel 2 Industrial Land - Kadler Business Park 8017 Kadler Ave NE, Otsego 55362

#### PROPERTY INFORMATION

- \* Sales Price **\$2.00/psf**
- \* Approx. 27.9 Acre Parcel
- \* Kadler Ave Asphalt Extended to North Property Line
- \* City Water Available at the Property
- \* Wright County
- \* PID 118-373-000020
- \* 2024 Taxes \$3,576.00
- \* Minutes from I-94
- \* Opportunity for large scale outside storage
- \* Zoned for Industrial Use
- \* Businesses in the Area Include: Casey's, Albertville Premium Outlet Mall, Subway, Michels Corp, Dakota Supply, Bury Industries, Caribou Coffee, Welcome Furniture, Burger King and more . . .