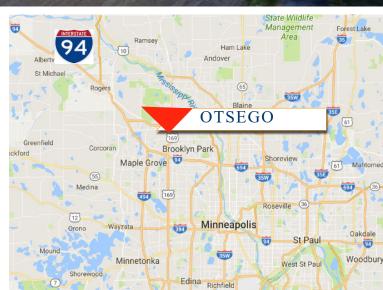

#### **LOCATION INFORMATION**

- \* Located West of C.R. 19/Labeaux Avenue
- \* North side of I-94
- \* Close to shopping and services
- \* Near the Bury Industrial Park