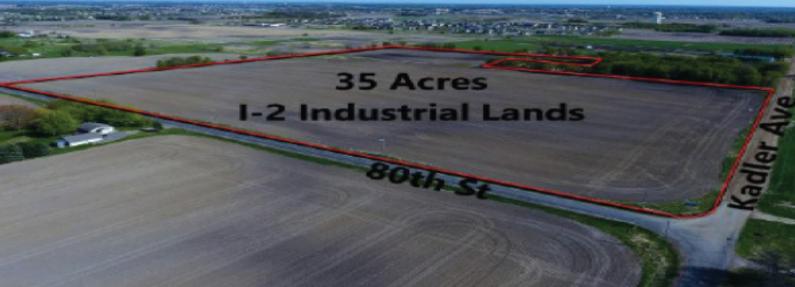

## For Sale Commercial Land xxx 80th St. NE, Otsego, 55362

## PROPERTY INFORMATION

\* Sales Price \$45,000.00/Acre

Reduced to \$40,000.00/Acre

- \* Parcel is 35 Acres
- \* Wright County PID 118-800-262200
- \* 2023 Taxes \$1,804.00
- \* Zoned: Currently Agricultural Land Future Zoning is I-2 General Industrial
- \* Businesses in the Area Include: Bury Industrial Park, Albertville Premium Outlet Mall, Welcome Furniture