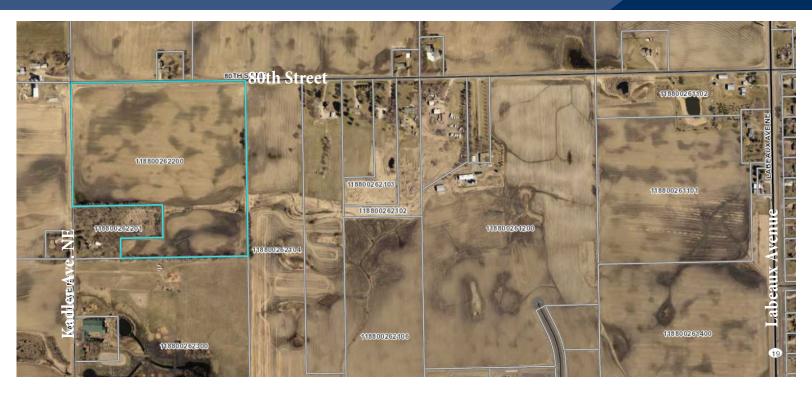

## PROPERTY INFORMATION

\* Sales Price \$45,000.00/Acre

Reduced to \$40,000.00/Acre

- \* Parcel is 35 Acres
- \* Wright County PID 118-800-262200
- \* 2023 Taxes \$1,804.00
- \* Zoned: Currently Agricultural Land Future Zoning is I-2 General Industrial
- \* Businesses in the Area Include: Bury Industrial Park, Albertville Premium Outlet Mall, Welcome Furniture

#### **LOCATION INFORMATION**

- \* Located West of C.R. 19/Labeaux Avenue
- \* North side of I-94
- \* Close to shopping and services
- \* Near the Bury Industrial Park